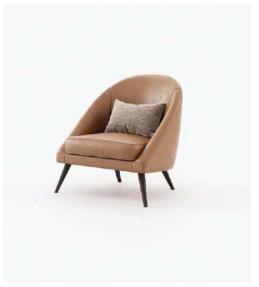

This philosophy is embodied in some of our most iconic pieces, which continue to define Laskasas' aesthetic. Discover them on the following page.

Dale Chair:
A symbol of minimalist elegance, the Dale Chair reflects Pedro's philosophy of combining sleek design with exceptional comfort. Its clean lines and sophisticated materials make it a standout in any space, representing the essence of contemporary design with a timeless appeal.

## Dimensions

130x60x40 cm 51.18x23.62x15.74 inch.

Dale Chair

58,5x49x78 cm 23.03x19.29x30.70 inch.

66x49x78 cm 26.0x19.3x30.7 inch.

Lili Chair