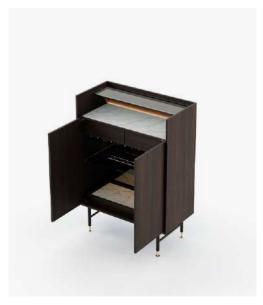

#### Dimensions

56x50x105 cm 22.04x19.68x41.33 inch.

56x50x90 cm 22.05x19.69x35.43 inch.

**Desmond** Bar Cabinet