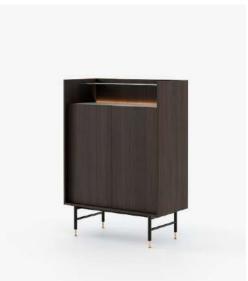

#### Dimensions

56x50x105 cm 22.04x19.68x41.33 inch.

56x50x90 cm 22.05x19.69x35.43 inch.

**Desmond** Bar Cabinet