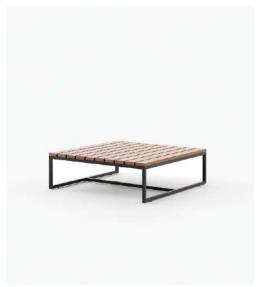

n indoor and outdoor living, offering a powerful combination of comfort, style, and versatility.

At Laskasas, we understand the importance of creating spaces that convey a sense of calm and well-being, so with this launch, we've embarked on a journey into the art of living, where every element is carefully crafted to enhance the outdoor experience.

is also what makes the brand so unique: the endless customisation options. We believe that outdoor spaces should reflect people's tastes and preferences: from plush seating options to elegant coffee tables, each product is customisable with the ultimate attention to quality craftsmanship and innovative design.

It is time to experience the softness and comfort of Laskasas' First Outdoor Collection and take outdoor living to the next level.





**Badi** Coffee Table

80x80x23 cm 31.49x31.49x29.92 inch.





# **Badi** Left Arm Module

## **Dimensions**

86x84x76 cm 33.86x33x29.92 inch.





#### **Badi** Armchair

## Dimensions

88x84x76 cm 34.65x33x29.92 inch.





**Badi** Right Arm Module

86x84x76 cm 33.86x33x29.92 inch.





## **Badi** Pouf

## **Dimensions**

80x80x38.5 cm 31.49x31.49x15.16 inch.





## **Badi** Armless Module

## Dimensions

80x84x76 cm 31.49x33x29.92 inch.





Salim Coffee Table

90x80x20 cm 35.43x31.49x7.87 inch.



# Salim Lounger

#### **Dimensions**

210x77x29 cm 82.68x30.31x11.41 inch.





#### Salim Pouf

#### **Dimensions**

89.5x80x40 cm 35.24x31.49x15.75 inch.





**Salim** Left Arm Module

91x80x65 cm 35.82x31.49x25.59 inch.





## **Salim** Right Arm Module

#### **Dimensions**

91x80x6