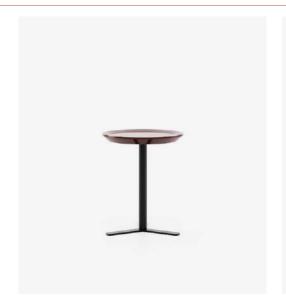

#### **Sen** Side Table

#### **Dimensions**

Tall Side Table D 50x60 cm D 19.69x23.62 inch.

Small Side Table D 80x40 cm D 23.62x15.75 inch.