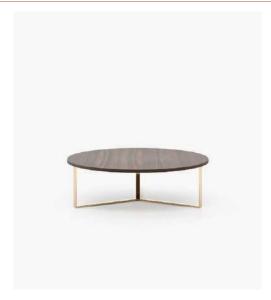

## Megan Coffee Table

## Dimensions

120x80x40 cm 47.24x31.49x15.74 inch.

Sila Coffee Table

120x80x30 cm 47.24x31.49x11.81 inch.