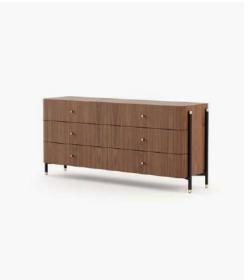

** Bedside Table

60x50x50 cm 23.62x19.68x19.68 inch.





**Uso** Bedside Table

#### **Dimensions**

66x43x42 cm 26.0x16.9x16.53 inch.





## **Biel** Bookshelf

#### **Dimensions**

124x39x200 cm 48.81x15.35x78.74 inch.





# **Emy** Bookshelf

#### Dimensions

180x40x45 cm 70.86x15.74x17.71 inch.





## **Taylor** Bookcase

# Dimensions

240x45x230 cm 94.5x17.7x90.6 inch.







**Endy** Chest of Drawers

180x55x90 cm 70.86x21.65x36.22 inch.





# **Uso** Chest of Drawers

## Dimensions

136x53x71,2 cm 53.54x20.86x28.03 inch.





# **Dakar** Chest of Drawers

## Dimensions

150x50x81 cm 59.05x19.68x31.88 inch.





# **Lady** Chest of Drawers

#### Dimensions

180x53x90 cm 70.9x20.7x35.43 inch.





# **Ester** Chest of Drawers

## Dimensions

180x53x92 cm 70.9x20.7x36.2 inch.





# **Rosie** Chest of Drawers

## Dimensions

186x52.5x85.5 cm 73.3x20.7x33.7 inch.







**Rowling** Chest of Drawers

120x63x110 cm 47.24x24.80x43.31 inch.







**Gold** Coffee Table

120x30 cm 47.24x11.81 inch.





Lyssa Coffee Table

#### **Dimensions**

120x40 cm 47.21x15.74 inch.





# **Riga** Coffee Table

# Dimensions

100x25 cm 39.37x9.84 inch.





Nilo Coffee Table

120x60x30 cm 47.24x23.62x11.81 inch.





#### **Dili** Coffee Table

#### **Dimensions**

100x30 cm 39.37x11.81 inch.





## Megan Coffee Table

## Dimensions

120x80x40 cm 47.24x31.49x15.74 inch.





Sila Coffee Table

120x80x30 cm 47.24x31.49x11.81 inch.





# Clea Coffee Table

#### **Dimensions**

100x100x30 cm 39.37x39.37x11.81 inch.





# Crawford Coffee

Table

#### **Dimensions**

129.5x98x39 cm 5