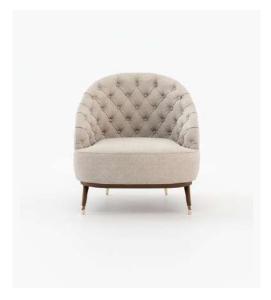

74x212x100 cm 68.50x83.46x39.37 inch.

164x212x100 cm 64.57x83.46x39.37 inch.



# **Gray** Bed

## Dimensions

183x238x100 cm 71.9x93.7x39.4 inch.

203x238x100 cm 79.7x93.7x39.4 inch.

223x238x100 cm 87.6x93.7x39.4 inch.



The Canvas Collection





# Sophia Armchair

## Dimensions (armchair / ottoman)

92x93x93 cm 36.2x36.6x36.6 inch.

74 x 80 x 52 cm 29.1 x 31.5 x 20.5 in





## **Nelly** Armchair

## Dimensions

83x83x75 cm 32.7x32.7x29.5 inch.





## **Harold** Armchair

## Dimensions

110x85x70 cm 43.30x33.46x27.55 inch.





George Armchair

84x83x83 cm 33.07x32.68x32.68 inch.





Cosy Armchair

## Dimensions

83x88x89 cm 32.7x34.6x35.0 inch.





# Xangai Armchair

## Dimensions

72x75x75 cm 28.34x29.52x29.52 inch.





**Hector** Armchair

87x85x90 cm 34.25x33.46x35.43 inch.





# **Hector** Armchair

## **Dimensions**

87x85x90 cm 34.25x33.46x35.43 inch.





#### Veera Armchair

## Dimensions

74x69x70 cm 29.13x27.16x27.55 inch.





Joe Armchair

80x76x87 cm 31.49x29.92x34.25 inch.





Ambrose Armchair

## **Dimensions**

87x80x78 cm 34.25x31.50x30.71 inch.





#### Amalfi Armchair

## **Dimensions**

78x74x72 cm 30.70x29.13x28.34 inch.





## Peter Bar Stool

#### **Dimensions**

38x43.5x82 cm 14.96x17.12x32.28 inch.

38x43.5x97 cm 14.96x17.12x38.18 inch.





## **Estoril** Bar Stool

#### **Dimensions**

42x43x87 cm 16.53x16.92x34.25 inch.

42x43x102 cm 16.53x16.92x40.15 inch.





## **Jayne** Bar Stool

# Dimensions

51x51x105 cm 20.08x20.08x41.38 inch.

51x 51x93 cm 20.1x20.1x36.6 inch.

The Canvas Collection







## Charlie Bench

## Dimensions