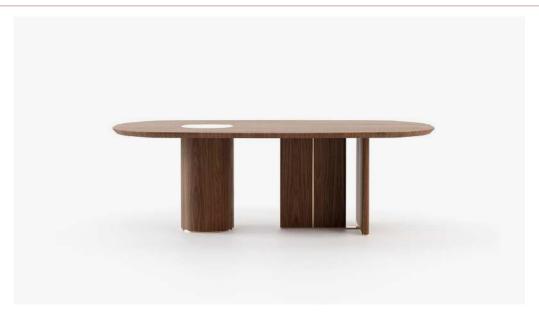

#### **Kahlo** Dining Table

#### Dimensions

240x120x78 cm 94.49x47.24x30.71 inch