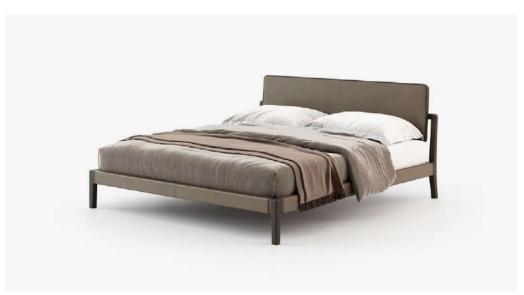

#### Clare Bed

#### **Dimensions**

164x216.5x95 cm 64.56x85.23x37.40 inch.

174x216.5x95 cm 68.50x85.23x37.40 inch.

194x216.5x95 cm 76.38x85.23x37.40 inch.