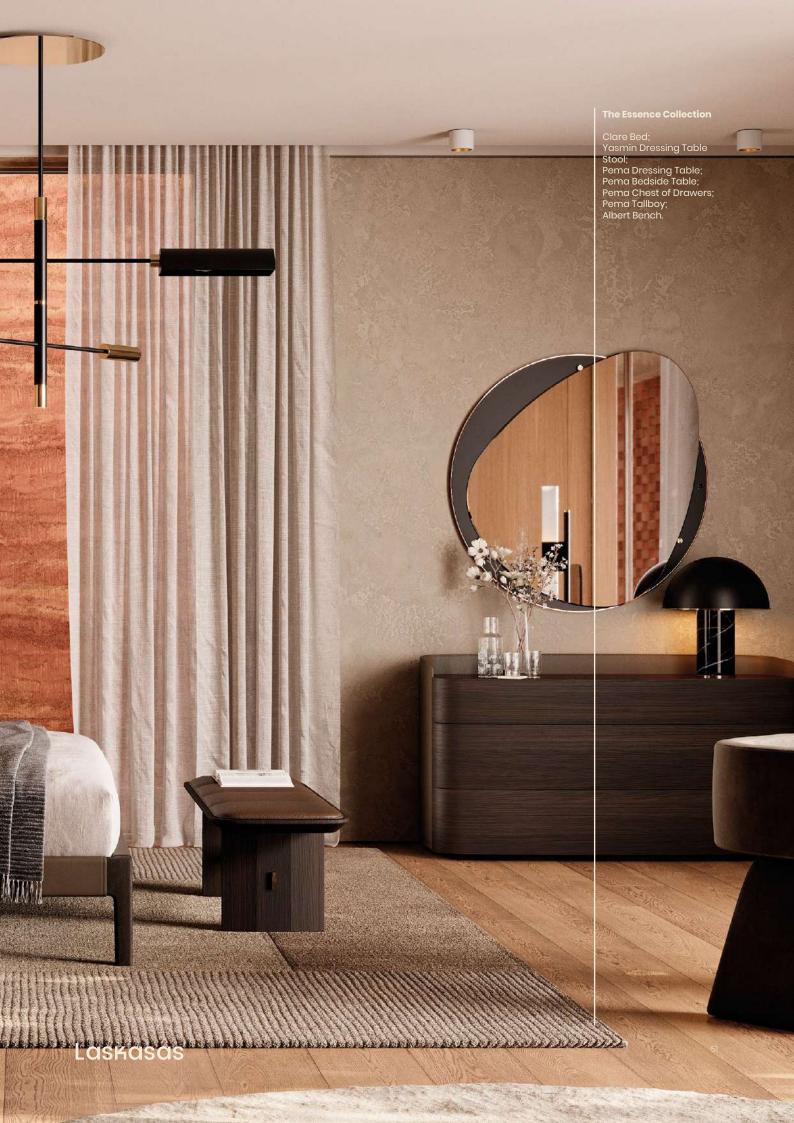

### Mangrove Bedroom - Embracing Serenity and Subtle Refinement

In the Mangrove Bedroom, every element speaks to the natural beauty and understated elegance of Comporta. Anchored by the Clare Bed, the room invites restfulness, with its sleek silhouette softened by textured fabrics. Pema Bedside Tables flank the bed, offering both style and practicality, while the Albert Bench provides a versatile touch at the foot of the bed, perfect for quiet moments or as a resting place for personal items.

A dedicated dressing area enhances the room's calm atmosphere, with the Pema Dressing Table and Yasmin Stool at its heart, where warm finishes and thoughtful design create a soothing space for daily rituals. In the closet area, the Sen Side Table and Francis Square Pouf add subtle functionality that blends in with the overall space.

Every detail in the Mangrove Bedroom is a tribute to the serene landscapes and timeless allure of this region, capturing Laskasas' vision of harmonious design.