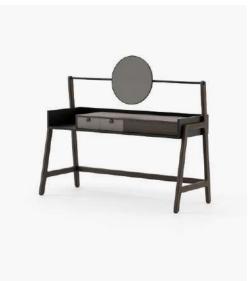

1 inch.

Laskasas



# **Cheryl** Dining Table

#### **Dimensions**

160x78 cm 62.99x30.70 inch.



## **Isis** Dining Table

#### **Dimensions**

240x120x78 cm 94.48x47.24x30.70 inch.

140x140x78 cm 55.12x55.12x30.71 inch.

200x120x78 cm 78.74x47.24x30.71 inch.



## **Baiona** Dining Table

#### Dimensions

180x100x78 cm 70.87x39.37x30.7 inch.

220x100x78 cm 86.61x39.37x30.7 inch.



Susan Dining Table

#### **Dimensions**

240x120x78 cm 94.49x47.24x30.71 inch.

200x120x78 cm 78.74x47.24x30.71 inch.

140x140x78 cm 55.12x55.12x30.71 inch





**Ester** Dressing Table

140x52,5x85 cm 55.11x20.66x33.46 inch.





# **Rosie** Dressing Table

#### **Dimensions**

146,6x62,5x134.2 cm 57.71x24.60x52.8 inch.





## **D'Arc** Dressing Table

## Dimensions

140x65x149 cm 55.1x25.6x58.66 inch.





**Hamlet** Dressing Table

152x59.2x130 cm 59.84x23.31x51.18 inch.





# Lyssa Side Table

#### **Dimensions**

47x55 cm 18.5x21.7 inch.

65x65 cm 25.59x 25.59 inch.





# **Gold** Side Table

#### Dimensions

50x50 ccm 19.7x19.7 inch.





# Riga Side Table

#### Dimensions

50x55 cm 19.68x21.65 inch.





Poppi Side Table

25x40x60 cm 9.84x15.74x23.62 inch.





Cap Side Table

#### Dimensions

50x55 cm 19.68x21.65 inch.





#### Orwell Side Table

# Dimensions

D 55x60 cm D 21.65x23.62 inch.





Megan Side Table

60x60x55 cm 23.62x23.62x21.65 inch.





# **Sally** Side Table

#### Dimensions

50x55 cm 19.68x21.65 inch.





# Cheryl Side Table

## Dimensions

50x55 cm 19.68x21.65 inch.





**Dili** Side Table

50x55 cm 19.7x21.7 inch.





# Nilo Side Table

#### **Dimensions**