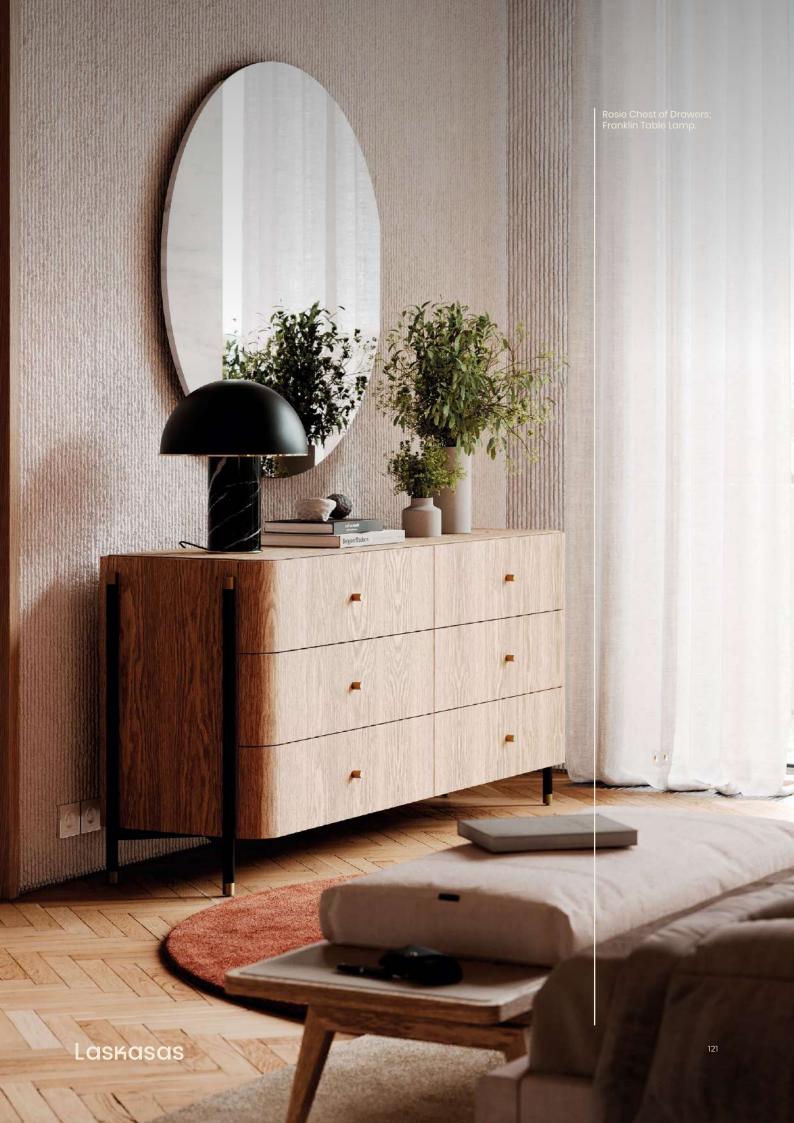

# **Rosie** Chest of Drawers

## Dimensions

186x52.5x85.5 cm 73.3x20.7x33.7 inch.

**Rowling** Chest of Drawers

120x63x110 cm 47.24x24.80x43.31 inch.

**Gold** Coffee Table

120x30 cm 47.24x11.81 inch.

Lyssa Coffee Table