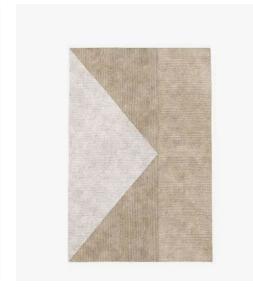

# **Dimensions**

350x250 cm 137.79x98.42 inch.

Path Rug

# Dimensions

350x250 cm 137.79x98.42 inch.

**Vertical** Rug

250x350 cm 98.42x137.79 inch.