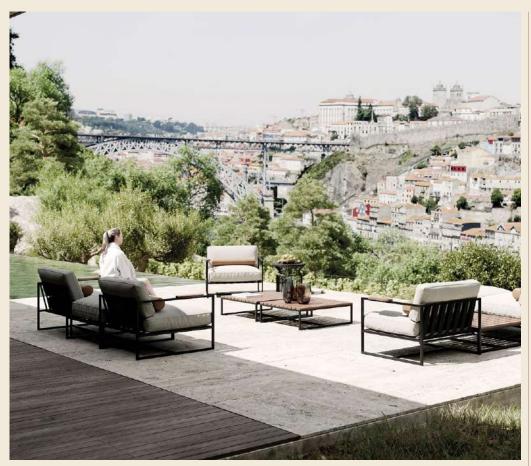

## Dimensions

300x200 cm 118.11x78.74 inch.

Laskasas' First Outdoor Collection represents a journey where aesthetic innovation and personal expression merge seamlessly. This groundbreaking collection redefines the boundaries between indoor and outdoor living, offering a powerful combination of comfort, style, and versatility.

At Laskasas, we understand the importance of creating spaces that convey a sense of calm and well-being, so with this launch, we've embarked on a journey into the art of living, where every element is carefully crafted to enhance the outdoor experience.

is also what makes the brand so unique: the endless customisation options. We believe that outdoor spaces should reflect people's tastes and preferences: from plush seating options to elegant coffee tables, each product is customisable with the ultimate attention to quality craftsmanship and innovative design.

It is time to experience the softness and comfort of Laskasas' First Outdoor Collection and take outdoor living to the next level.

**Badi** Coffee Table

80x80x23 cm 31.49x31.49x29.92 inch.