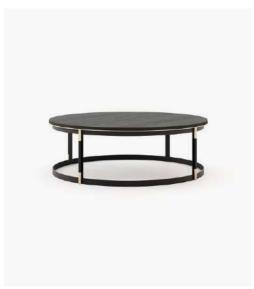

## Megan Coffee Table

## Dimensions

120x80x40 cm 47.24x31.49x15.74 inch.

Sila Coffee Table

120x80x30 cm 47.24x31.49x11.81 inch.