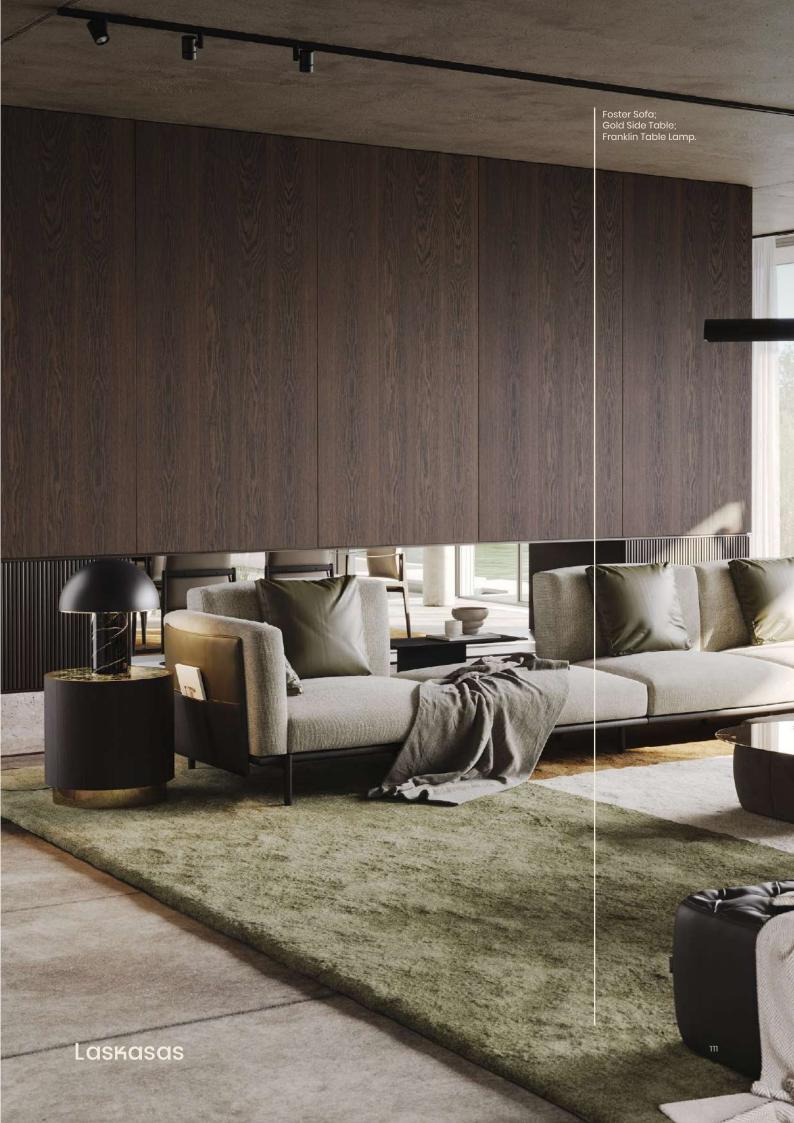

#### Foster Sofa

#### **Dimensions**

Right/Left Arm Module: 98x98x77 cm 38.6x38.6x30.3 inch.

Armless Module: 90x 98x77 cm 35.4x38.6x30.3 inch.

Pouf Module: 90x90x40 cm 35.4x35.4x15.7 inch.

The Canvas Collection

Rosie Bedside Table