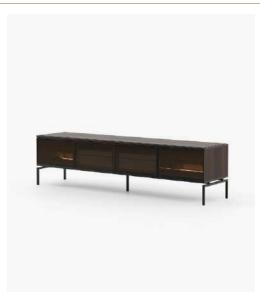

# Austen Tv Cabinet

# **Dimensions**

220x50x57.2 cm 86.61x19.69x22.52 inch.

**Cannes** Bar Cabinet

110x40x158 cm 43.3x15.74x62.20 inch.

**Alvar** Cupboard