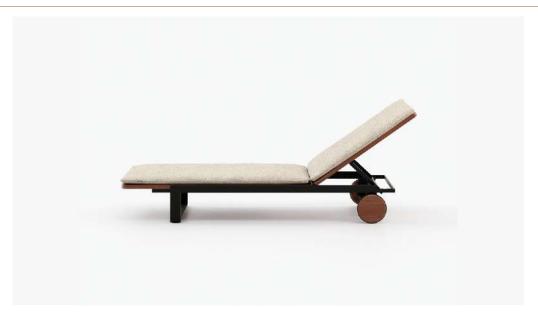

m plush seating options to elegant coffee tables, each product is customisable with the ultimate attention to quality craftsmanship and innovative design.

It is time to experience the softness and comfort of Laskasas' First Outdoor Collection and take outdoor living to the next level.





**Badi** Coffee Table

80x80x23 cm 31.49x31.49x29.92 inch.





# **Badi** Left Arm Module

## **Dimensions**

86x84x76 cm 33.86x33x29.92 inch.





#### **Badi** Armchair

## Dimensions

88x84x76 cm 34.65x33x29.92 inch.





**Badi** Right Arm Module

86x84x76 cm 33.86x33x29.92 inch.





## **Badi** Pouf

## **Dimensions**

80x80x38.5 cm 31.49x31.49x15.16 inch.





## **Badi** Armless Module

## Dimensions

80x84x76 cm 31.49x33x29.92 inch.





Salim Coffee Table

90x80x20 cm 35.43x31.49x7.87 inch.



# Salim Lounger

#### **Dimensions**

210x77x29 cm 82.68x30.31x11.41 inch.





#### Salim Pouf

#### **Dimensions**

89.5x80x40 cm 35.24x31.49x15.75 inch.





**Salim** Left Arm Module

91x80x65 cm 35.82x31.49x25.59 inch.





## **Salim** Right Arm Module

#### **Dimensions**

91x80x65 cm 35.82x31.49x25.59 inch.





## Salim Armless Module

# Dimensions

89.5x80x65 cm 35.24x31.49x25.59 inch.

# Laskasas, Collection

Laskasas



## Brooke Bed

#### **Dimensions**

180x218x90 cm 70.86x85.98x35.43 inch.

170x218x90 cm 66.93x85.98x35.43 inch.

200x218x90 cm 78.74x85.98x35.43 inch.



## **Anny** Bed

#### **Dimensions**

180x226x120 cm 70.86x88.97x47.24 inch.

200x226x120 cm 78.74x88.98x47.24 inch.

170x226x120 cm 66.93x88.98x47.24 inch.



## **Harry** Bed

## Dimensions

200x232x110 cm