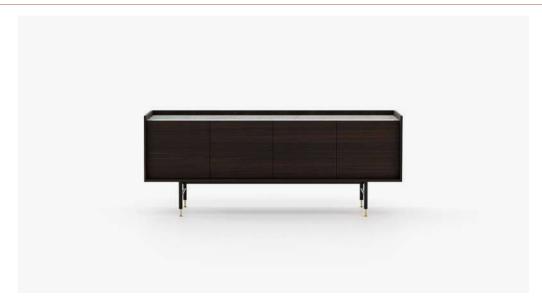

#### **Desmond** Sideboard

#### **Dimensions**

205.5x51.5x81 cm 80.90x20.27x31.88inch.

240x51.5x81 cm 94.48x20.27x31.88 inch.