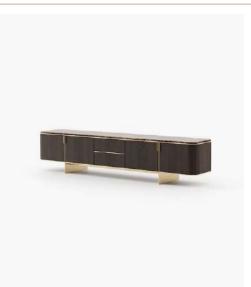

#### **Desmond** Sideboard

#### **Dimensions**

205.5x51.5x81 cm 80.90x20.27x31.88inch.

240x51.5x81 cm 94.48x20.27x31.88 inch.