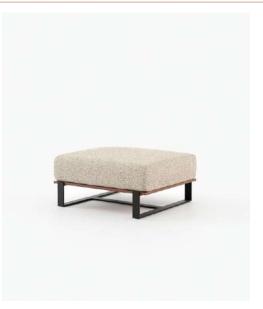

ith the ultimate attention to quality craftsmanship and innovative design.

It is time to experience the softness and comfort of Laskasas' First Outdoor Collection and take outdoor living to the next level.





**Badi** Coffee Table

80x80x23 cm 31.49x31.49x29.92 inch.





# **Badi** Left Arm Module

## **Dimensions**

86x84x76 cm 33.86x33x29.92 inch.





#### **Badi** Armchair

## Dimensions

88x84x76 cm 34.65x33x29.92 inch.





**Badi** Right Arm Module

86x84x76 cm 33.86x33x29.92 inch.





## **Badi** Pouf

## **Dimensions**

80x80x38.5 cm 31.49x31.49x15.16 inch.





## **Badi** Armless Module

## Dimensions

80x84x76 cm 31.49x33x29.92 inch.





Salim Coffee Table

90x80x20 cm 35.43x31.49x7.87 inch.



# Salim Lounger

#### **Dimensions**

210x77x29 cm 82.68x30.31x11.41 inch.





#### Salim Pouf

#### **Dimensions**

89.5x80x40 cm 35.24x31.49x15.75 inch.





**Salim** Left Arm Module

91x80x65 cm 35.82x31.49x25.59 inch.





## **Salim** Right Arm Module

#### **Dimensions**

91x80x65 cm 35.82x31.49x25.59 inch.





## Salim Armless Module

# Dimensions

89.5x80x65 cm 35.24x31.49x25.59 inch.

# Laskasas, Collection

Laskasas



## Brooke Bed

#### **Dimensions**

180x218x90 cm 70.86x85.98x35.43 inch.

170x218x90 cm 66.93x85.98x35.43 inch.

200x218x90 cm 78.74x85.98x35.43 inch.



## **Anny** Bed

#### **Dimensions**

180x226x120 cm 70.86x88.97x47.24 inch.

200x226x120 cm 78.74x88.98x47.24 inch.

170x226x120 cm 66.93x88.98x47.24 inch.



## **Harry** Bed

## Dimensions

200x232x110 cm 78.74x1.33x43.30 inch.

180x232x110 cm 70.87x91.33x43.30 inch.

170x232x110 cm