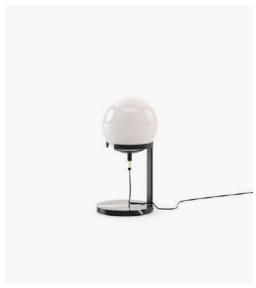

# **Janis** Suspension Lamp

#### Dimensions

180x110x133 cm 70.86x43.3x52.36 inch.

128.6x75x130 cm 50.62x29.52x24.60 inch.