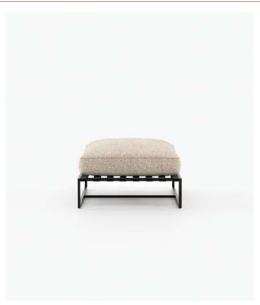

lement is carefully crafted to enhance the outdoor experience.

is also what makes the brand so unique: the endless customisation options. We believe that outdoor spaces should reflect people's tastes and preferences: from plush seating options to elegant coffee tables, each product is customisable with the ultimate attention to quality craftsmanship and innovative design.

It is time to experience the softness and comfort of Laskasas' First Outdoor Collection and take outdoor living to the next level.





**Badi** Coffee Table

80x80x23 cm 31.49x31.49x29.92 inch.





# **Badi** Left Arm Module

## **Dimensions**

86x84x76 cm 33.86x33x29.92 inch.





#### **Badi** Armchair

## Dimensions

88x84x76 cm 34.65x33x29.92 inch.





**Badi** Right Arm Module

86x84x76 cm 33.86x33x29.92 inch.





## **Badi** Pouf

## **Dimensions**

80x80x38.5 cm 31.49x31.49x15.16 inch.





## **Badi** Armless Module

## Dimensions

80x84x76 cm 31.49x33x29.92 inch.





Salim Coffee Table

90x80x20 cm 35.43x31.49x7.87 inch.



# Salim Lounger

#### **Dimensions**

210x77x29 cm 82.68x30.31x11.41 inch.





#### Salim Pouf

#### **Dimensions**

89.5x80x40 cm 35.24x31.49x15.75 inch.





**Salim** Left Arm Module

91x80x65 cm 35.82x31.49x25.59 inch.





## **Salim** Right Arm Module

#### **Dimensions**

91x80x65 cm 35.82x31.49x25.59 inch.





## Salim Armless Module

# Dimensions

89.5x80x65 cm 35.24x31.49x25.59 inch.

# Laskasas, Collection

Laskasas



## Brooke Bed

#### **Dimensions**

180x218x90 cm 70.86x85.98x35.43 inch.

170x218x90 cm 66.93x85.98x35.43 inch.

200x218x90 cm 78.74x85.98x3