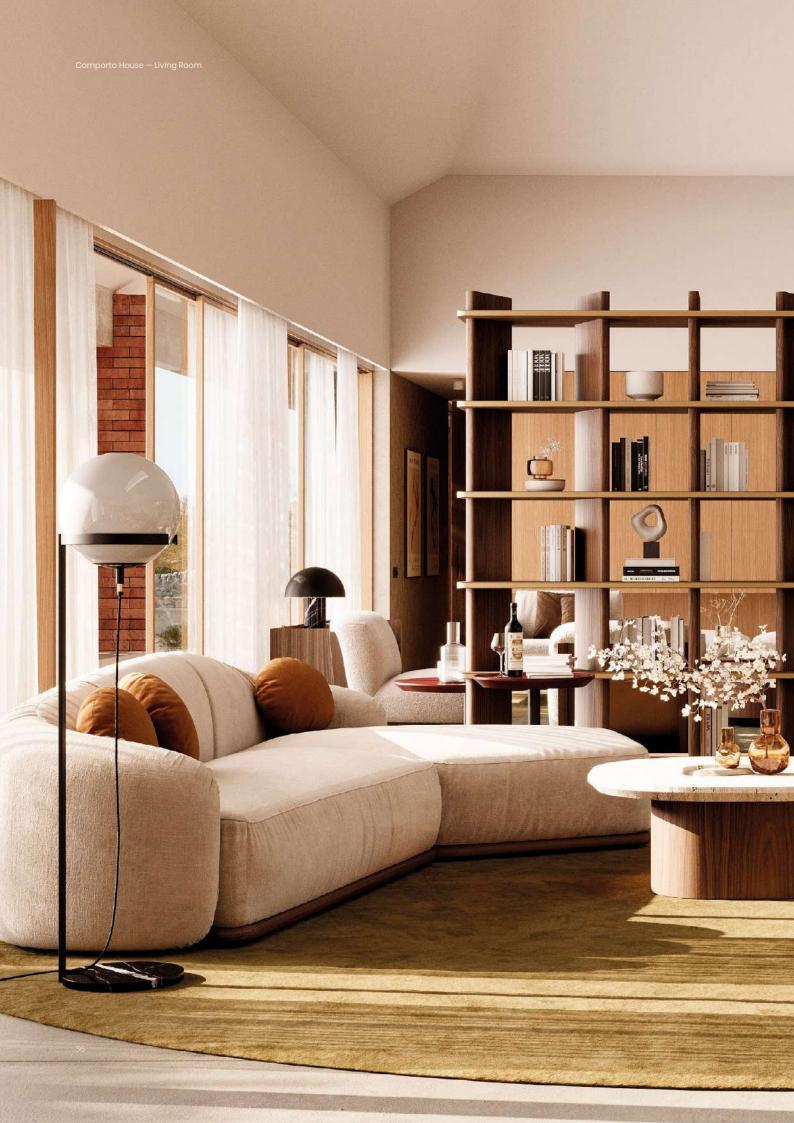

## Sunrise Tellin Living Room: Welcoming Tranquility and Natural Elegance

Embracing the serene essence of Comporta, this living room invites a sense of calm and relaxation. Central to the space is the Amália Sofa, a beautifully curved piece inspired by the simplicity of Japanese futons. Its low profile and soft contours enhance the airy ambience, creating a welcoming focal point in this contemporary setting.

Complementing the sofa, the Lao Coffee and Side Table features a textured travertine top that echoes the raw beauty of nature, grounding the design with a natural touch. The addition of the Sen Table introduces a rich burgundy top, contrasting elegantly with the room's

neutral tones while harmoniously blending with the surrounding greens and beiges. This thoughtful balance of colours and materials fosters a soothing atmosphere, enhancing the overall inviting feel of the space.

The Mandela Bookshelf contributes to the modern aesthetic with its modular wood veneer design, reflecting contemporary architectural principles. Surrounded by natural light and the lush beauty of the outdoors, this living area becomes a peaceful retreat that encourages relaxation and connection with nature, embodying the harmonious lifestyle of Comporta.