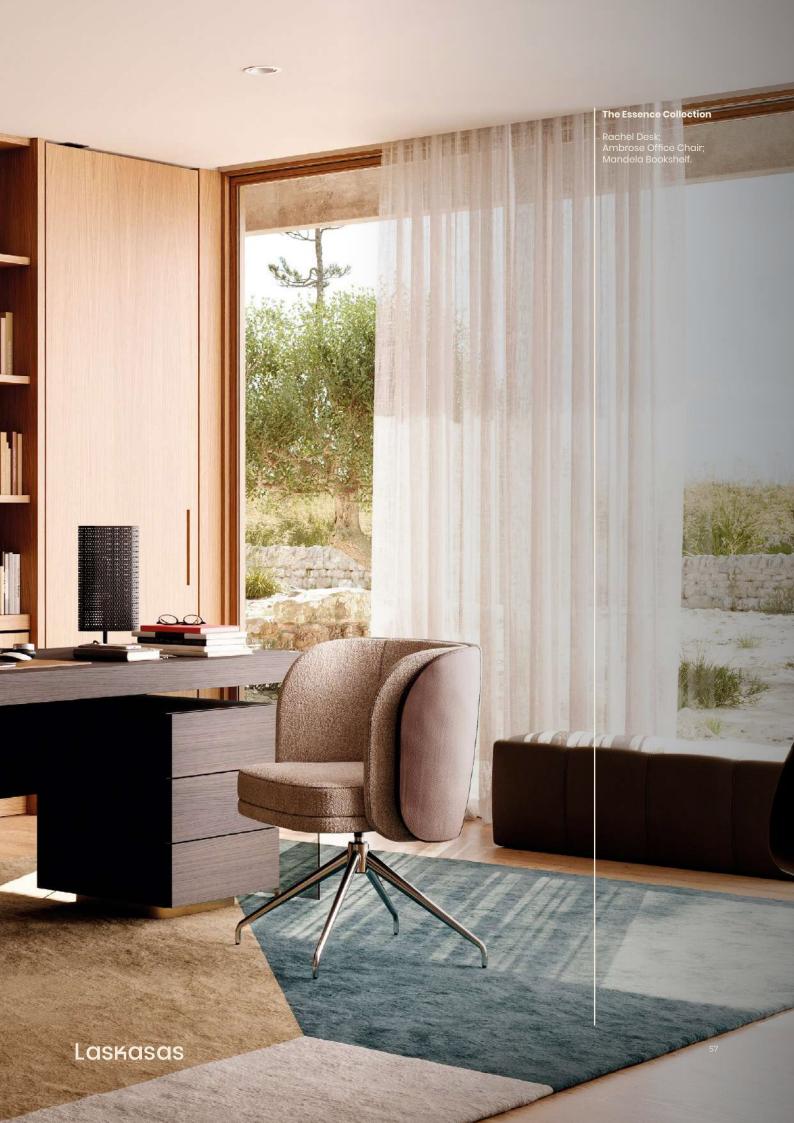

### Tiger Lucine Office: A Balanced Workspace for Inspired Productivity

In the Tiger Lucine Office, productivity finds balance with style in an environment that speaks to both focus and inspiration. Dominating the space is the Rachel Desk, where industrial lines meet mid-century modernity. Its wood veneer surface rests on sleek glass legs, creating a minimalist yet striking look that brings warmth and transparency to the workspace.

Complementing the desk, the Ambrose Office Chair combines elegance and comfort with a nod to Art Deco's graceful curves. Together, these pieces create a thoughtful setting that aligns with the tranquil yet purposeful energy of Comporta.

#### Rachel Desk

#### Ambrose Office Chair

#### Mandela Bookshelf