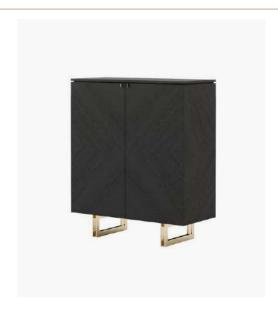

#### **Desmond** Sideboard

#### **Dimensions**

205.5x51.5x81 cm 80.90x20.27x31.88inch.

240x51.5x81 cm 94.48x20.27x31.88 inch.