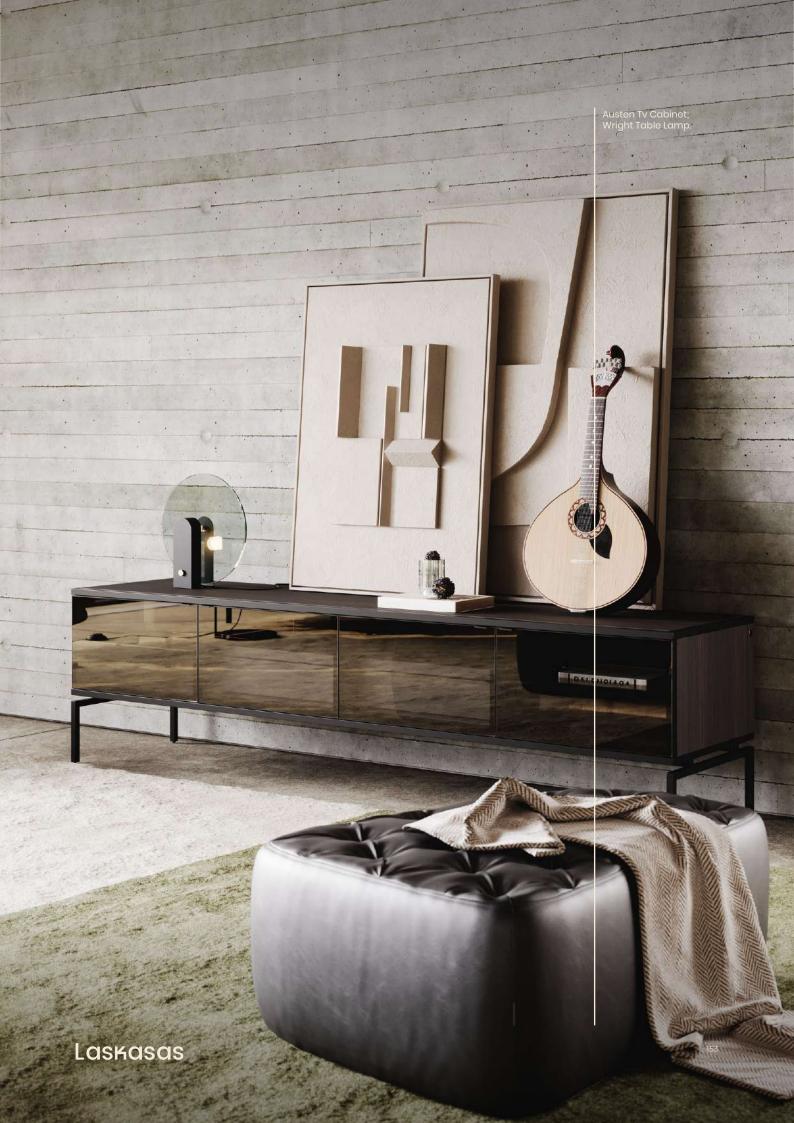

# Austen Tv Cabinet

# **Dimensions**

220x50x57.2 cm 86.61x19.69x22.52 inch.

**Cannes** Bar Cabinet

110x40x158 cm 43.3x15.74x62.20 inch.

**Alvar** Cupboard