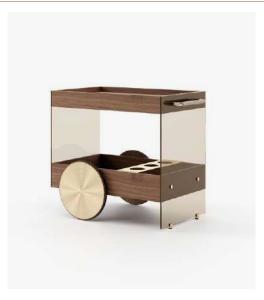

As the finishing touch, the Eleanor Tea Cart adds a functional yet stylish element, ideal for serving refreshments or showcasing some decorative elements. Together, these features create a refined dining experience that reflects the tranquility and charm of life in Comporta.

#### **Eleanor** Tea Cart

#### **Dimensions**

88.5x57.6x76.5 cm 34.84x22.68x30.11 inch.