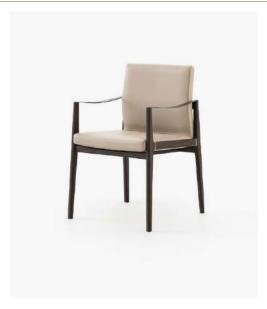

## Dimensions

54x55x82 cm 21.26x21.65x32.28 inch.

The Canvas Collection

Simone Chair

55x59x93 cm 21.65x23.22x35.43 inch.

Jayne Chair w/ arms

## Dimensions

54x55x82 cm 21.26x21.65x32.28 inch.