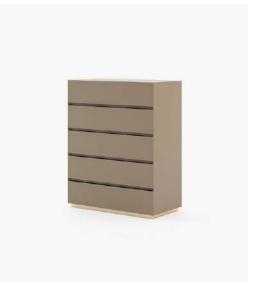

250x51x85 cm 98.42x20.07x33.46 inch.





# **Rick** Sideboard

## Dimensions

240x50x80 cm 94.48x19.68x31.49 inch.





#### **Boris** Sideboard

#### **Dimensions**

240x53.5x80 cm 94.48x21.06x31.49 inch.





**Brown** Sideboard

240x50x85 cm 94.48x19.68x33.46 inch.





# Cuba Sideboard

#### **Dimensions**

210x52x80 cm 82.7x20.5x31.5 inch.





#### Macau Sideboard

## **Dimensions**

220x52x80 cm 86.61x20.47x31.49 inch.





D'Arc Sideboard

240x50x84 cm 94.48x19.68x33.1 inch.





#### **Isis** Sideboard

#### **Dimensions**

240x50x83 cm 94.48x19.68x32.67 inch.





#### Austen Sideboard

## Dimensions

220x50x87.2 cm 86.61x19.69x34.33 inch.







Rosie Tallboy

86.2x52.5x105.5 cm 33.9x20.7x41.5 inch.





**Lady** Tallboy

# **Dimensions**

90x53x116 cm 35.4x20.9x45.7 inch.





# **Dakar** Tallboy

# Dimensions

80x50x100 cm 31.5x19.7x39.4 inch.





Ester Tallboy

80x52.5x118 cm 31.5x20.7x46.5 inch.





**Endy** Tallboy

# **Dimensions**

75x55x120 cm 29.5x19.7x47.2 inch.





# Norman Tv Cabinet

# Dimensions

220x50.3x51 cm 86.6x19.8x20.08 inch.





# **Will** Storage Unit

# Dimensions

170x42x35 cm 66.92x16.53x13.77 inch.





#### **Dean** Tv Cabinet

# **Dimensions**

250x51x55 cm 98.42x20.07x21.65 inch.





Lagos Tv Cabinet

Dimensions

210x51x50 cm 82.7x20.1x19.7 inch.





**Lewis** Tv Cabinet

# **Dimensions**

240x53,5x55 cm 94,48x21,06x21,65 inch.





#### **Duane** Tv Cabinet

# **Dimensions**

220x50,5x50 cm 86.61x19.88x19.68 inch.







**Rick** Tv Cabinet

240x50x80 cm 94.48x19.68x31.5 inch.





# **Brown** Tv Cabinet

# **Dimensions**

2