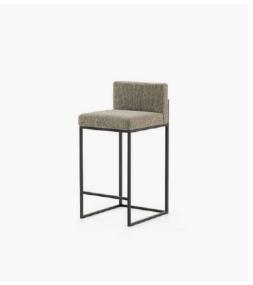

#### Dimensions

58.5x49x110 cm 23.03x19.29x37.40 inch.

58.5x49x95 cm 23.93x19.29x37.40 inch.