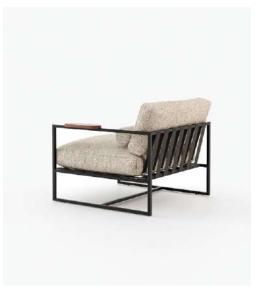

#### Ambrose Bar Stool

#### Dimensions

56x50x105 cm 22.04x19.68x41.33 inch.

56x50x90 cm 22.05x19.69x35.43 inch.

**Desmond** Bar Cabinet