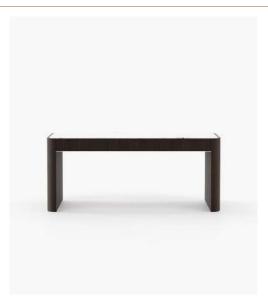

1.81 inch.





# Clea Coffee Table

#### **Dimensions**

100x100x30 cm 39.37x39.37x11.81 inch.





# Crawford Coffee

Table

#### **Dimensions**

129.5x98x39 cm 50.98x38.58x15.35 inch.

The Canvas Collection







Jill Console

180x40x85 cm 70.86x15.74x33.46 inch.





## Niels Console

#### **Dimensions**

180x45x90 cm 70.86x17.71x35.43 inch.





## **Anthony** Console

#### **Dimensions**

140x45x90 cm 55.11x17.71x35.43 inch.





Lyssa Console

180x40x85 cm 70.86x15.74x33,46 inch.





# **Evelyn** Console

#### **Dimensions**

180x40x85 cm 70.86x15.74x33.46 inch.





## **Avignon** Console

## Dimensions

170x37x80 cm 66.92x14.56x31.49 inch.





Kahlo Console

150x40x80 cm 59.06x15.75x31.50 inch.







# Rosie Desk

#### **Dimensions**

186,2x72,5x78 cm 73.30x28.54x30.70 inch.





## Larson Desk

#### **Dimensions**

184x75x78 cm 72.44x29.52x30.70 inch.





#### **Dara** Desk

#### **Dimensions**

185x82x74 cm 72.83x32.28x29.13 inch.





**Bonham** Desk

182x80x78 cm 71.65x31.49x30.70 inch.





## Miami Desk

#### **Dimensions**

180x60x78 cm 70.86x23.62x30.70 inch.





# **Gatsby** Desk

#### **Dimensions**

160x75x76 cm 62.99x29.53x29.92 inch.



# Jeane Dining Table

#### **Dimensions**

270x120x78 cm 106.29x47.24x30,70 inch.

220x120x78 cm 86.61x47.24x30.71 inch.



## **Ann** Dining Table

#### **Dimensions**

260x120x78 cm 102.36x47.24x30.70 inch.



## **Kelly** Dining Table

#### Dimensions

260x120x78 cm 102.36x47.24x30.70 inch.

220x119x78 cm 86.61x46.85x30.71 inch.



# **Alison** Dining Table

#### **Dimensions**

270x120x78 cm 106.29x47.24x30.70