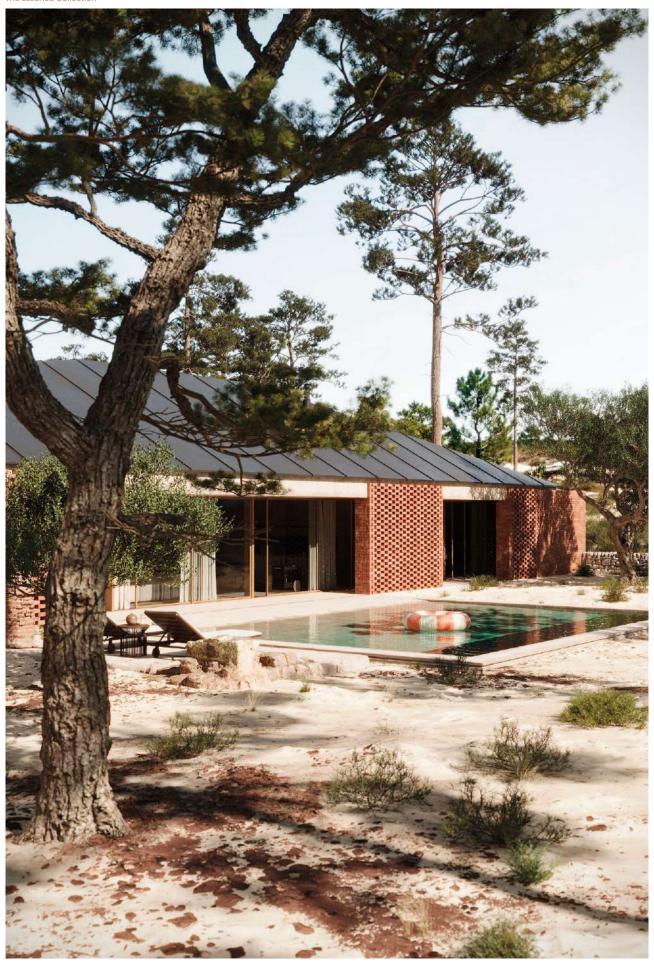

## Comporta House: A Coastal Retreat of Timeless Elegance

Capturing the timeless beauty of Portugal's coastal landscape, Comporta House fuses contemporary design with natural serenity. This single-level retreat, set among dense vegetation and rolling dunes, embodies a balance of modernity and rustic charm. With a sophisticated dark roof, the house extends horizontally across the landscape, inviting the surrounding beauty indoors through expansive windows and glass doors that flood every room with natural light.

The central swimming pool is the heart of the outdoor space, framed by serene lounging and dining areas that create an ideal setting for relaxation and connection with

nature. Embraced by native trees and coastal plants, Comporta House brings the essence of the region's unspoiled beauty into everyday living, establishing a peaceful and private retreat from urban life.

The architectural features of Comporta House reflect the enduring values of Laskasas, emphasising simplicity, elegance and integration with nature. This residence is a testament to our commitment to timeless design inspired by the natural world, serving as a beautiful representation of the harmony between contemporary craftsmanship and the serene landscapes of Comporta.