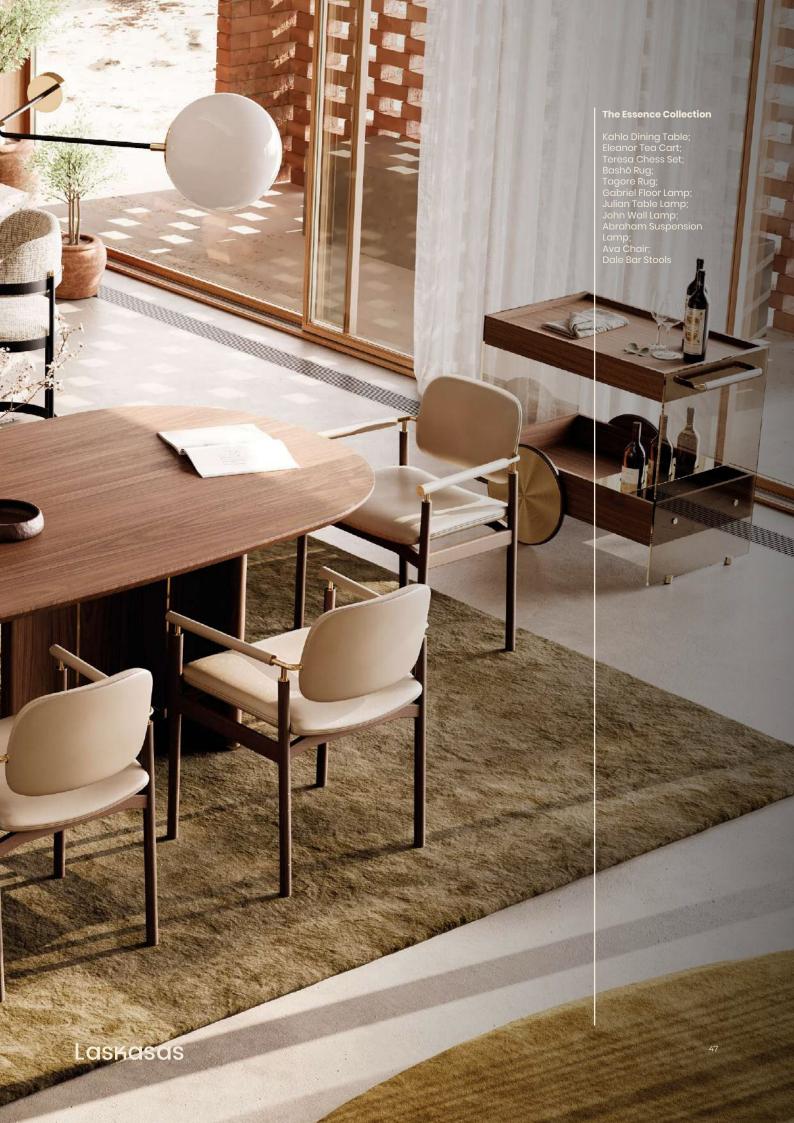

### Lettered Olive Dining Room - A Harmonious Blend of Style and Functionality

Embodying the essence of relaxed sophistication, the Lettered Olive Dining Room seamlessly merges the kitchen and dining areas into a harmonious open space. At its heart, the Kahlo Dining Table invites gatherings and shared moments, exuding contemporary elegance. The Ava Dining Chairs complement the table beautifully, offering both comfort and style for leisurely meals with family and friends.

In the kitchen area, the Dale Bar Stools provide additional seating, enhancing the room's open and airy feel while maintaining a modern aesthetic. This thoughtful design

creates a welcoming environment that encourages connection and togetherness, perfect for both everyday dining and special occasions.

As the finishing touch, the Eleanor Tea Cart adds a functional yet stylish element, ideal for serving refreshments or showcasing some decorative elements. Together, these features create a refined dining experience that reflects the tranquility and charm of life in Comporta.