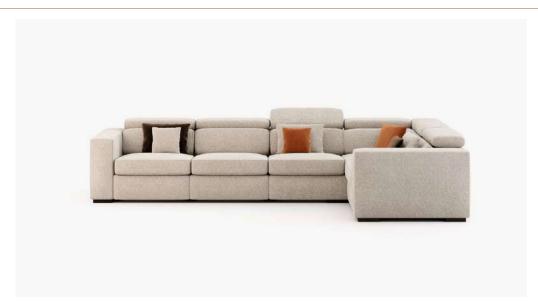

## Fletcher Sofa

#### **Dimensions**

Drawers Module: 45x100x40 cm 17.7x39.4x15.7 inch.

Left/Right Drawer Module: 168x100x93 cm 66.1x39.4x36.6 inch.

Armless Module: 145x100x93 cm 57.1x39.4x36.6 inch.

Chaise Longue Module: 135x150x93 cm 53.1x59.1x36.6 inch.

Left/Right Arm Module: 145x100x93 cm 57.1x39.4x36.6 inch.

Left/Right Corner Module: 100x100x93 cm 39.4x39.4x36.6 inch.

Pouf Module: 125x100x42 cm 49.2x39.4x16.5 inch.