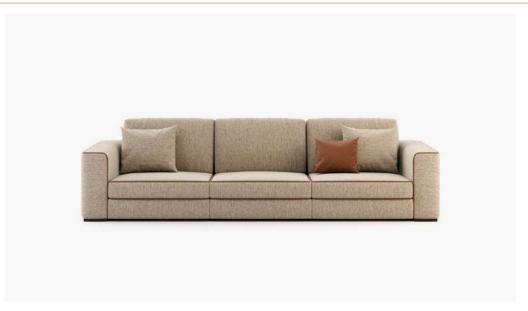

## Wellington Sofa

#### **Dimensions**

300x102x72 cm 118.11x40.15x28.34 inch.

240x102x72 cm 94.49x40.16x28.35 inch.