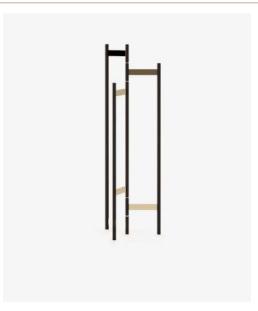

#### Rumi Coat Hanger

#### Dimensions

43.5x49.8x160.6 cm 17.13x19.61x63.23 inch.