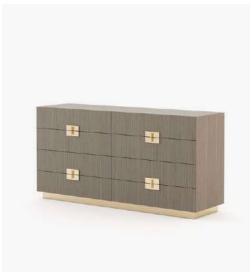

# Dimensions

240x45x230 cm 94.5x17.7x90.6 inch.

**Endy** Chest of Drawers

180x55x90 cm 70.86x21.65x36.22 inch.