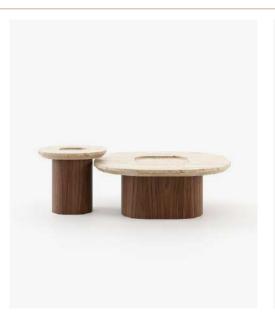

# **Riga** Coffee Table

# Dimensions

100x25 cm 39.37x9.84 inch.

Nilo Coffee Table

120x60x30 cm 47.24x23.62x11.81 inch.