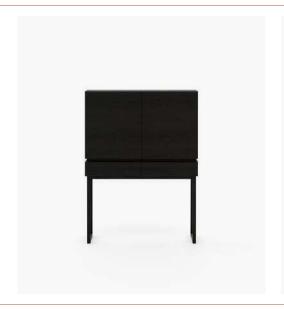

#### Dimensions

56x50x105 cm 22.04x19.68x41.33 inch.

56x50x90 cm 22.05x19.69x35.43 inch.

**Desmond** Bar Cabinet