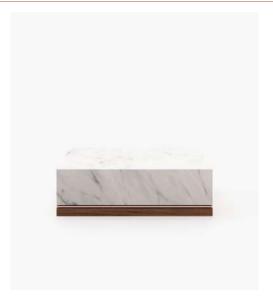

## Megan Coffee Table

## Dimensions

120x80x40 cm 47.24x31.49x15.74 inch.

Sila Coffee Table

120x80x30 cm 47.24x31.49x11.81 inch.