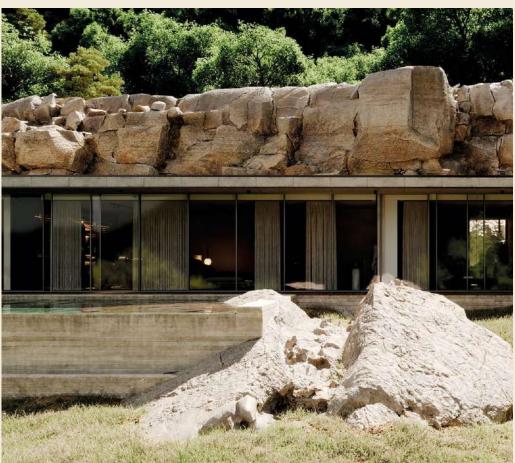

## Comporta House: A Coastal Retreat of Timeless Elegance

Capturing the timeless beauty of Portugal's coastal landscape, Comporta House fuses contemporary design with natural serenity. This single-level retreat, set among dense vegetation and rolling dunes, embodies a balance of modernity and rustic charm. With a sophisticated dark roof, the house extends horizontally across the landscape, inviting the surrounding beauty indoors through expansive windows and glass doors that flood every room with natural light.

The central swimming pool is the heart of the outdoor space, framed by serene lounging and dining areas that create an ideal setting for relaxation and connection with

nature. Embraced by native trees and coastal plants, Comporta House brings the essence of the region's unspoiled beauty into everyday living, establishing a peaceful and private retreat from urban life.