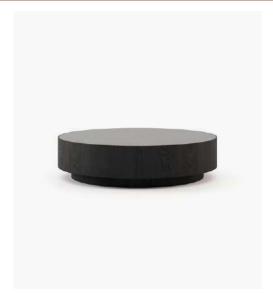

## Dimensions

186x52.5x85.5 cm 73.3x20.7x33.7 inch.

**Rowling** Chest of Drawers

120x63x110 cm 47.24x24.80x43.31 inch.

**Gold** Coffee Table

120x30 cm 47.24x11.81 inch.

Lyssa Coffee Table

#### **Dimensions**

120x40 cm 47.21x15.74 inch.