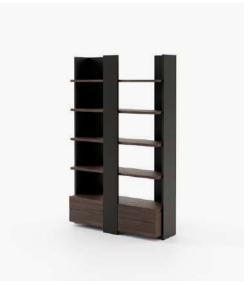

#### Mandela Bookshelf

#### **Dimensions**

220x40x195 cm 86.61x15.74x76.77 inch.

320x40x238 125.98x15.75x93.70 inch.