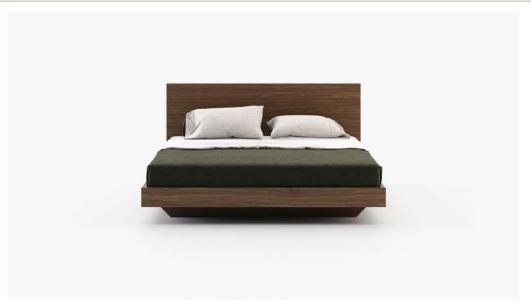

#### Clare Bed

#### **Dimensions**

164x216.5x95 cm 64.56x85.23x37.40 inch.

174x216.5x95 cm 68.50x85.23x37.40 inch.

194x216.5x95 cm 76.38x85.23x37.40 inch.