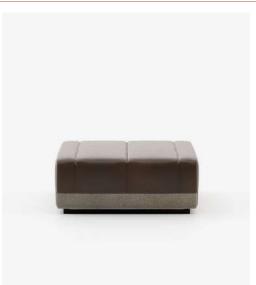

#### Francis Pouf

#### **Dimensions**

Small 50x50x41 cm 19,68x19,68x16,14 inch.

Big 100x100x41 cm 39,37x39,37x16,14 inch.

Rectangle 100x50x41 cm 39,37x19,68x16,14 inch.

**Lao** Coffee and Side Table