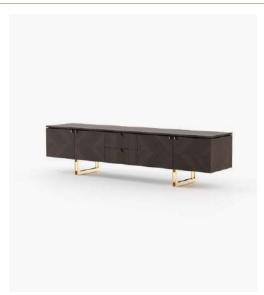

#### **Desmond** Sideboard

#### **Dimensions**

205.5x51.5x81 cm 80.90x20.27x31.88inch.

240x51.5x81 cm 94.48x20.27x31.88 inch.