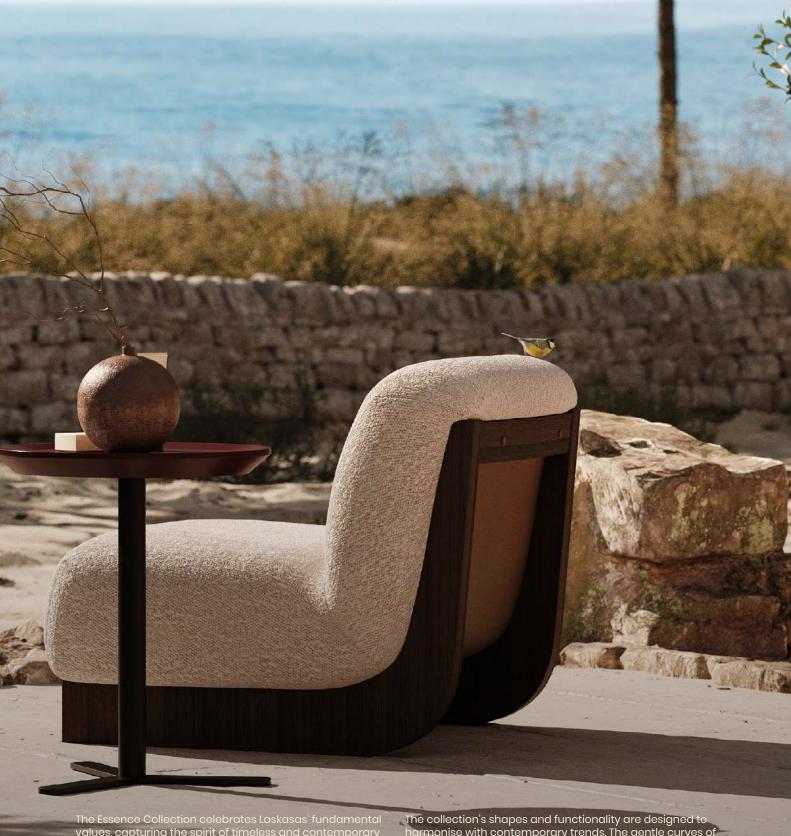

The Essence Collection celebrates Laskasas' fundamental values, capturing the spirit of timeless and contemporary design. This collection evokes the natural beauty and simplicity that characterise our brand, suggesting a purity and quality that align with the elegance we aim to convey. Each piece is thoughtfully designed to reflect the charm of Comporta House, embodying a deep connection to our heritage while embracing innovation.

At the heart of The Essence Collection is a commitment to material innovation. We proudly feature an exquisite blend of stone, leather, and glass in standout pieces, elevating each design to a new level of sophistication. The careful selection of these new materials not only enhances the aesthetic but also imbues each item with a sense of durability and refinement.

The collection's shapes and functionality are designed to harmonise with contemporary trends. The gentle curves of our new pieces create a sense of lightness, allowing them to occupy less visual space while providing a welcoming atmosphere. This thoughtful approach to design ensures that each item seamlessly integrates into any environment, enhancing the overall experience of spaces.