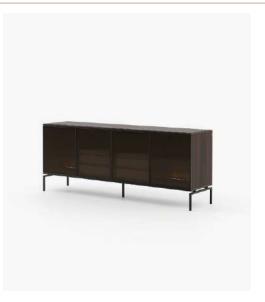

#### **Boris** Sideboard

#### **Dimensions**

240x53.5x80 cm 94.48x21.06x31.49 inch.

**Brown** Sideboard

240x50x85 cm 94.48x19.68x33.46 inch.