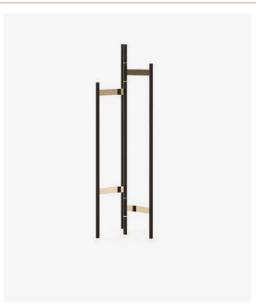

#### Rumi Coat Hanger

#### Dimensions

43.5x49.8x160.6 cm 17.13x19.61x63.23 inch.