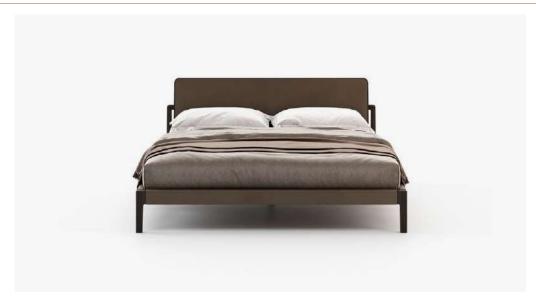

#### Clare Bed

#### **Dimensions**

164x216.5x95 cm 64.56x85.23x37.40 inch.

174x216.5x95 cm 68.50x85.23x37.40 inch.

194x216.5x95 cm 76.38x85.23x37.40 inch.