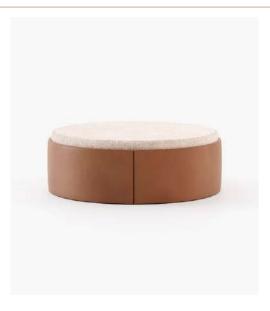

## Ark Hallway: Where Elegance Meets Contemporary Form

The Ark Hallway draws inspiration from the calming beauty of Comporta's landscapes, blending openness with natural elegance. Anchored by the Desmond Console, this entry space balances function and style, with its slender frame and glass accents lending an airy touch. Featuring stainless steel and wood veneer, the console offers a subtle sophistication that captures the peaceful atmosphere of Comporta. To complete the scene, the leather-covered Francis Pouf adds a welcoming touch, making the space as welcoming as it is sophisticated.