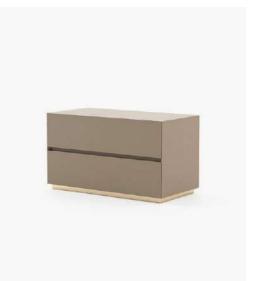

rm Module: 98x98x77 cm 38.6x38.6x30.3 inch.

Armless Module: 90x 98x77 cm 35.4x38.6x30.3 inch.

Pouf Module: 90x90x40 cm 35.4x35.4x15.7 inch.



The Canvas Collection







Rosie Bedside Table

86x52.5x55.5 cm 33.85x20.66x21.85 inch.





# **Mucala** Bedside Table

#### **Dimensions**

80x50x50 cm 31.49x19.68x19.68 inch.





# **Lady** Bedside Table

#### **Dimensions**

60x53x50 cm 23.62x20.86x19.69 inch.





**Amber** Bedside Table

65x53x55 cm 25.59x20.86x21.65 inch.





**Endy** Bedside Table

## Dimensions

70x50x45 cm 27.55x19.68x17.71 inch.





# **Rowling** Bedside Table

## Dimensions

60x53x50 cm 23.6x20.87x19.7 inch.







**Ester** Bedside Table

70x53x55 cm 27.6x20.87x21.7 inch.





# **Emily** Bedside Table

#### **Dimensions**

70x52x46 cm 27.55x20.47x18.11 inch.





#### **Dakar** Bedside Table

## Dimensions

80x50x45cm 31.49x19.68x17.71 inch.





**Hilary** Bedside Table

60x50x50 cm 23.62x19.68x19.68 inch.





**Uso** Bedside Table

#### **Dimensions**

66x43x42 cm 26.0x16.9x16.53 inch.





## **Biel** Bookshelf

#### **Dimensions**

124x39x200 cm 48.81x15.35x78.74 inch.





# **Emy** Bookshelf

#### Dimensions

180x40x45 cm 70.86x15.74x17.71 inch.





## **Taylor** Bookcase

# Dimensions

240x45x230 cm 94.5x17.7x90.6 inch.







**Endy** Chest of Drawers

180x55x90 cm 70.86x21.65x36.22 inch.





# **Uso** Chest of Drawers

## Dimensions

136x53x71,2 cm 53.54x20.86x28.03 inch.





# **Dakar** Chest of Drawers

## Dimensions

150x50x81 cm 59.05x19.68x31.88 inch.





# **Lady** Chest of Drawers

#### Dimensions

180x53x90 cm 70.9x20.7x35.4