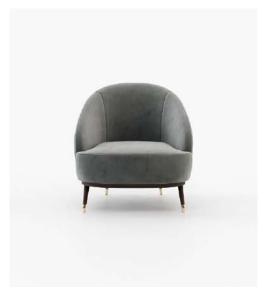

## Ambrose Armchair:

The Ambrose Armchair is a perfect example of Laskasas' evolution. Its curved silhouette offers a sense of warmth and approachability, while the high-quality materials used in its construction elevate it to a level of sophistication that is distinctively Laskasas.