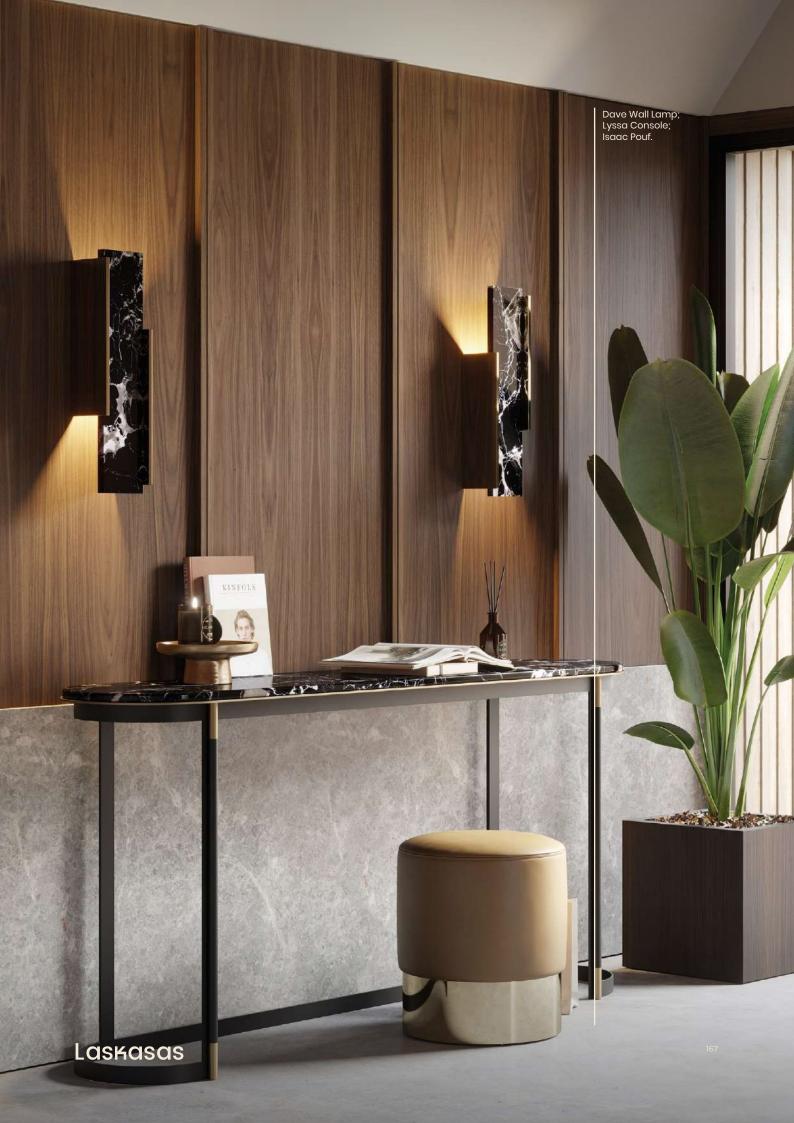

## Ark Hallway: Where Elegance Meets Contemporary Form

The Ark Hallway draws inspiration from the calming beauty of Comporta's landscapes, blending openness with natural elegance. Anchored by the Desmond Console, this entry space balances function and style, with its slender frame and glass accents lending an airy touch. Featuring stainless steel and wood veneer, the console offers a subtle sophistication that captures the peaceful atmosphere of Comporta. To complete the scene, the leather-covered Francis Pouf adds a welcoming touch, making the space as welcoming as it is sophisticated.

The Ark Hallway introduces a graceful, coastal-inspired aesthetic, setting a serene tone for the home.