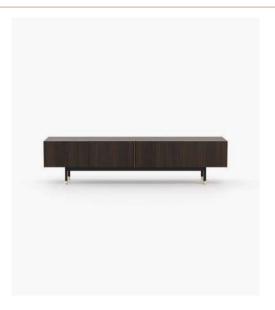

#### **Desmond** Sideboard

#### **Dimensions**

205.5x51.5x81 cm 80.90x20.27x31.88inch.

240x51.5x81 cm 94.48x20.27x31.88 inch.