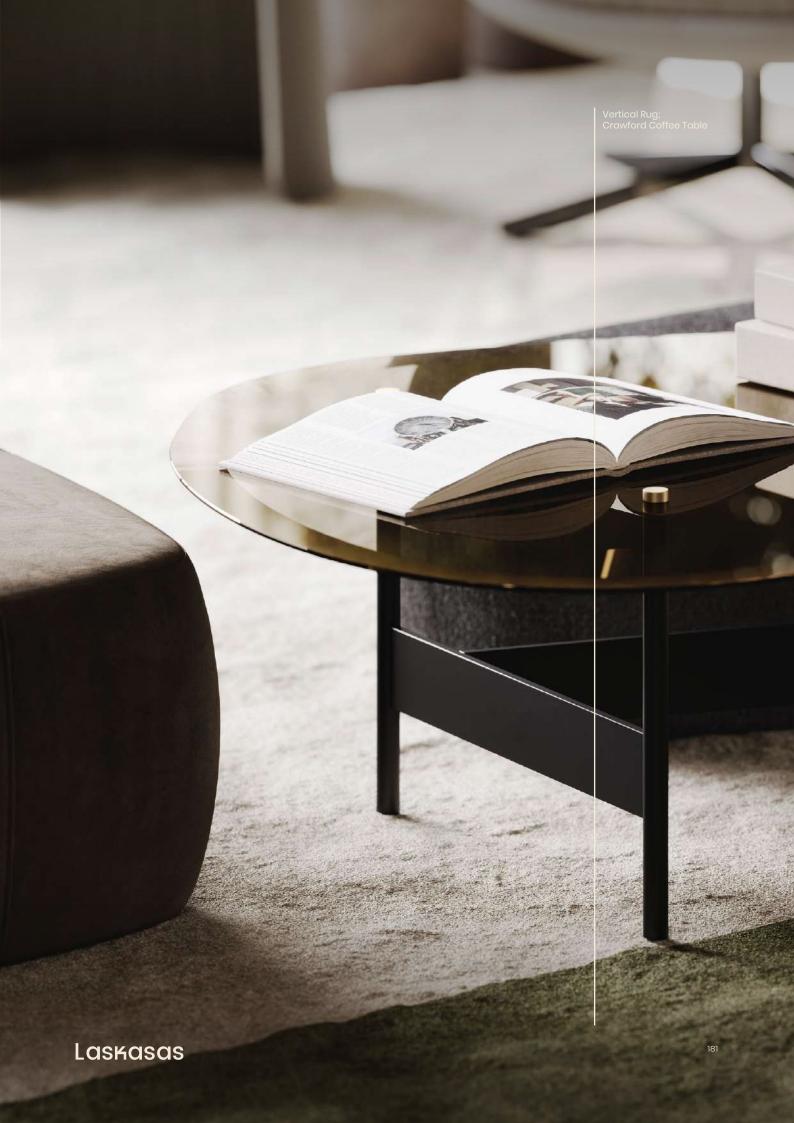

# Crawford Coffee

Table

#### **Dimensions**

129.5x98x39 cm 50.98x38.58x15.35 inch.

The Canvas Collection

Jill Console

180x40x85 cm 70.86x15.74x33.46 inch.