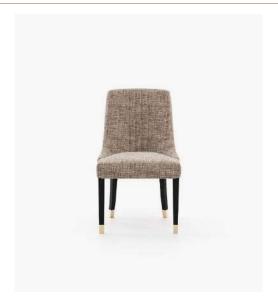

# **Prestige** Chair

## Dimensions

53x57x80 cm 20.9x22.4x31.5 inch.

The Canvas Collection

**Bur** Pouf **Dimensions**50x45 cm

19.68x17.71 inch.

**Eddy** Pouf **Dimensions**50x48 cm
19.7x18.9 inch.

Dimensions
40x45 cm
15.74x17.71 inch.