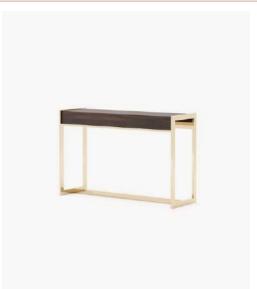

#### **Desmond** Console

#### **Dimensions**

140.6x46.2x89.3 cm 55.11x18.19x35.16 inch.

170.6x46.2x89.3 cm 66.93x18.19x35.16 inch.