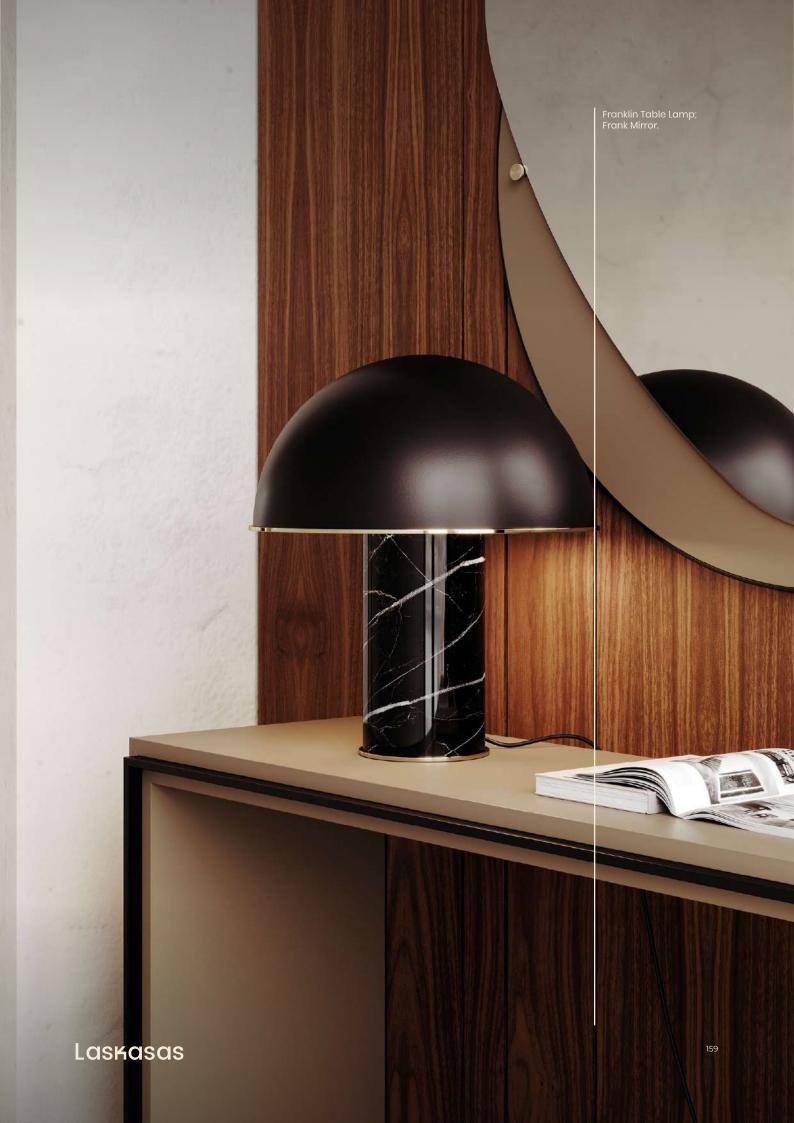

# **Dimensions**

100x4x200 cm 39.37x1.57x78.74 inch.

**Lima** Mirror

78x2,4x79,5 cm 30.70x0.94x31.29 inch.

Frank Mirror

# Dimensions

100x105x3.5 cm 39.4x41.3x1.6 inch.

Pitt Tea Cart

92x60x71 cm 36.22x23.62x27.95 inch.

Field Rug

350x250 cm 137.79x98.42 inch.

Opposite Rug