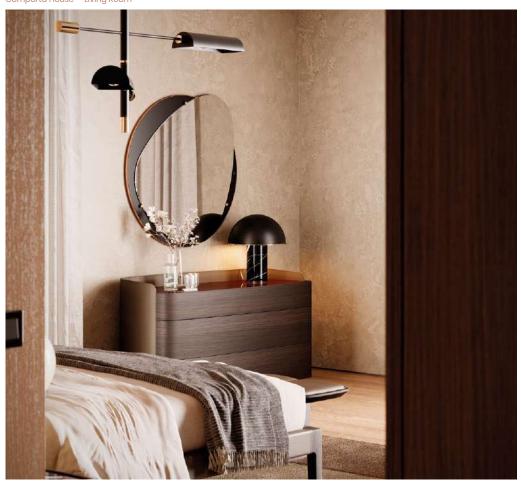

### Mangrove Bedroom - Embracing Serenity and Subtle Refinement

In the Mangrove Bedroom, every element speaks to the natural beauty and understated elegance of Comporta. Anchored by the Clare Bed, the room invites restfulness, with its sleek silhouette softened by textured fabrics. Pema Bedside Tables flank the bed, offering both style and practicality, while the Albert Bench provides a versatile touch at the foot of the bed, perfect for quiet moments or as a resting place for personal items.

A dedicated dressing area enhances the room's calm atmosphere, with the Pema Dressing Table and Yasmin Stool at its heart, where warm finishes and thoughtful design create a soothing space for daily rituals. In the closet area, the Sen Side Table and Francis Square Pouf add subtle functionality that blends in with the overall space.

Every detail in the Mangrove Bedroom is a tribute to the serene landscapes and timeless allure of this region, capturing Laskasas' vision of harmonious design.