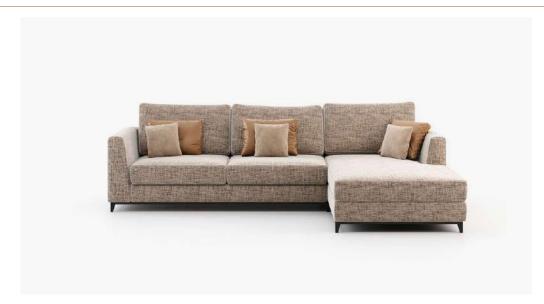

## Wellington Sofa

#### **Dimensions**

300x102x72 cm 118.11x40.15x28.34 inch.

240x102x72 cm 94.49x40.16x28.35 inch.