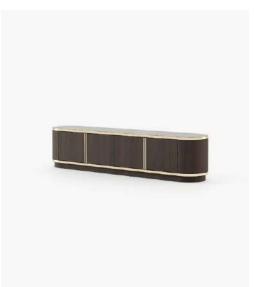

#### **Desmond** Sideboard

#### **Dimensions**

205.5x51.5x81 cm 80.90x20.27x31.88inch.

240x51.5x81 cm 94.48x20.27x31.88 inch.