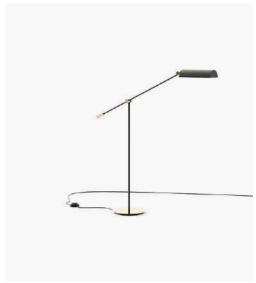

# Dimensions

50x120 cm 19.68x47.24 inch.

**Darwin** Suspension Lamp

5x4x71 cm 1.8x1.6x27.8 inch.

Clarke Floor Lamp
Dimensions
30x38x140 cm
11.81x14.96x55.11 inch.

Randolph Floor Lamp

Dimensions

143x35x120 cm 56.29x13.77x47.24 inch.