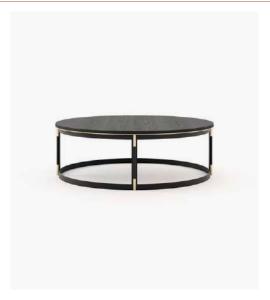

## Megan Coffee Table

## Dimensions

120x80x40 cm 47.24x31.49x15.74 inch.

Sila Coffee Table

120x80x30 cm 47.24x31.49x11.81 inch.