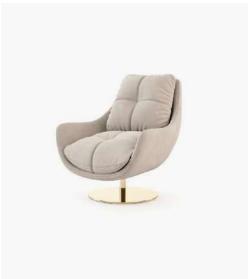

# Sophia Armchair

## Dimensions (armchair / ottoman)

92x93x93 cm 36.2x36.6x36.6 inch.

74 x 80 x 52 cm 29.1 x 31.5 x 20.5 in