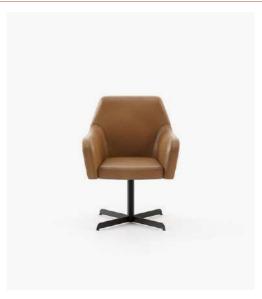

#### Ambrose Office Chair

#### Dimensions

60x55x81 cm 23.62x21.65x31.89 inch.

Thoreau Storage Unit

183x45x46 cm 72.05x17.72x18.11 inch

Tagore Rug

Dimensions

300x200 cm 118.11x78.74 inch.

Bashõ Rug