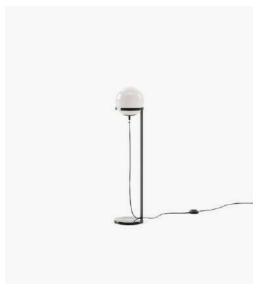

# **Meredith** Suspension Lamp

# Dimensions

124x124x135 cm 48.81x48.81x53.14 inch.

**Andy** Suspension Lamp

60x188 cm 23.62x74.01 inch.

42.5x130 cm 16.73x51.18 inch.