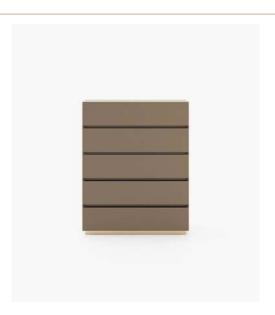

# **Lady** Chest of Drawers

#### Dimensions

180x53x90 cm 70.9x20.7x35.43 inch.