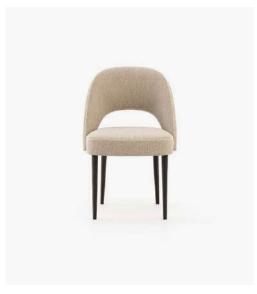

#### **Estoril** Chair

## **Dimensions**

52x58x86 cm 20.47x22.83x33.85 inch.

**Haia II** Home Office Chair

57x52x76 cm 22.44x20.47x29.92 inch.

Robson Chair