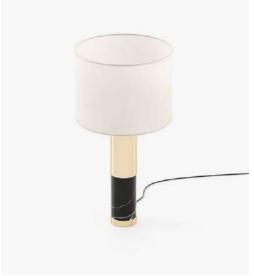

# Dimensions

18x28x154 cm 7.08x11.02x60.62 inch.

Jones Floor Lamp

35x130 cm 13.77x51.18 inch.

**Sharon** Table Lamp

Ø12x54 cm Ø4.5x21.3 inch.

ABAJOUR 45x45x30 cm 17.7x17.7x11.8 inch.

Clarke Table Lamp