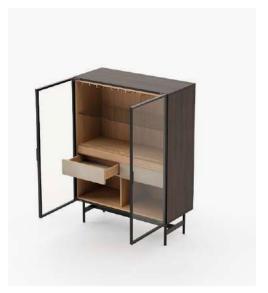

#### **Desmond** Sideboard

#### **Dimensions**

205.5x51.5x81 cm 80.90x20.27x31.88inch.

240x51.5x81 cm 94.48x20.27x31.88 inch.