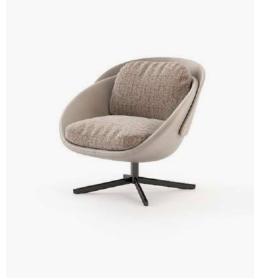

# Sophia Armchair

## Dimensions (armchair / ottoman)

92x93x93 cm 36.2x36.6x36.6 inch.

74 x 80 x 52 cm 29.1 x 31.5 x 20.5 in