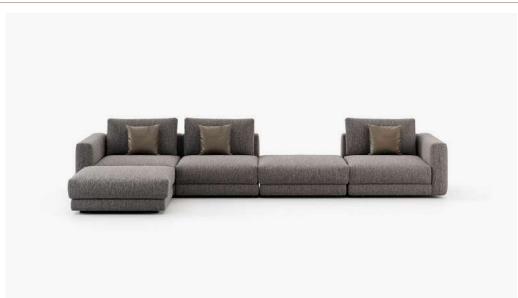

#### **Decker** Sofa

#### **Dimensions**

Right/Left arm module 100x100x82 cm 39.37x39.37x32.28 inch.

Armless module 100x100x82 cm 39.37x39.37x32.28 inch.

Pouf module 100x100x45 cm 39.37x39.37x17.71 inch.

Left/Right chaise module 100x150x82 cm 39.37x59.05x32.28 inch.

Left/Right corner module 100x150x82 cm 39.37x59.05x32.28 inch.