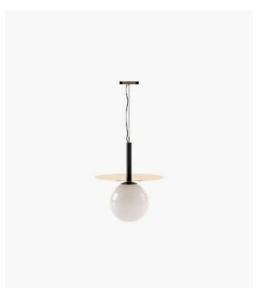

x52x50 cm 86.61x20.47x19.68 inch.





# Austen Tv Cabinet

# **Dimensions**

220x50x57.2 cm 86.61x19.69x22.52 inch.







**Cannes** Bar Cabinet

110x40x158 cm 43.3x15.74x62.20 inch.





**Alvar** Cupboard

# **Dimensions**

120x50x154 cm 47.2x19.7x60.6 inch.





**Boris** Cupboard

# Dimensions

120x54x140 cm 47.2x21.26x55.1 inch.





Cuba Bar Cabinet

100x46x140 cm 39.4x18.1x55.1 inch.





Morrison Bar Cabinet

# **Dimensions**

110x54x126 cm 43.3x21.2x49.4 inch.





The Canvas Collection





**Randolph** Suspension Lamp

131x106x136 cm 51.57x41.73x53.54 inch.





# **Janis** Suspension Lamp

#### Dimensions

180x110x133 cm 70.86x43.3x52.36 inch.

128.6x75x130 cm 50.62x29.52x24.60 inch.





# **Meredith** Suspension Lamp

# Dimensions

124x124x135 cm 48.81x48.81x53.14 inch.





**Andy** Suspension Lamp

60x188 cm 23.62x74.01 inch.

42.5x130 cm 16.73x51.18 inch.





# **Robert** Chandelier

# Dimensions

134x124x152 cm 52.75x48.81x59.84 inch.





# Jazz Chandelier

# Dimensions

50x120 cm 19.68x47.24 inch.





**Darwin** Suspension Lamp

5x4x71 cm 1.8x1.6x27.8 inch.







Clarke Floor Lamp
Dimensions
30x38x140 cm
11.81x14.96x55.11 inch.





Randolph Floor Lamp

Dimensions

143x35x120 cm 56.29x13.77x47.24 inch.





**Evans** Floor Lamp

# Dimensions

18x28x154 cm 7.08x11.02x60.62 inch.





Jones Floor Lamp

35x130 cm 13.77x51.18 inch.





**Sharon** Table Lamp

Ø12x54 cm Ø4.5x21.3 inch.

ABAJOUR 45x45x30 cm 17.7x17.7x11.8 inch.





Clarke Table Lamp

# Dimensions

25x27x50 cm 9.84x10.63x19.69 inch.





# Wright Table Lamp

# Dimensions

36.5x12.5x37.5 c