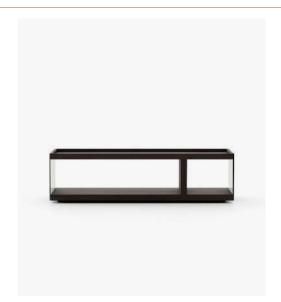

stage. Complementing these inviting armchairs is the Decker Sofa, featuring a modular form that offers both versatility and comfort, making it a perfect choice for relaxation or social gatherings.

Adding to the refined aesthetic is the Desmond TV Cabinet, crafted from a combination of glass and wood veneer. Its minimalist design and sleek lines contribute to a sense of lightness and clarity in the space. The Gold Coffee Table topped with travertine, introduces a texture reminiscent of Comporta's beachy rocks, beautifully tying the elements together and reinforcing the room's serene atmosphere.

#### **Desmond** TV Cabinet

#### **Dimensions**

240x51.5x61.5 cm 94.48x20.27x24.21 inch.

205x51.5x61.5 cm 80.70x20.07x24.21 inch.