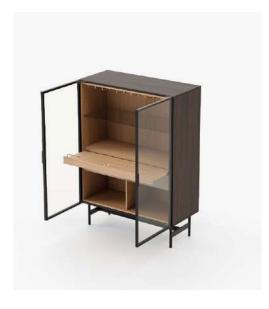

#### **Desmond** Sideboard

#### **Dimensions**

205.5x51.5x81 cm 80.90x20.27x31.88inch.

240x51.5x81 cm 94.48x20.27x31.88 inch.