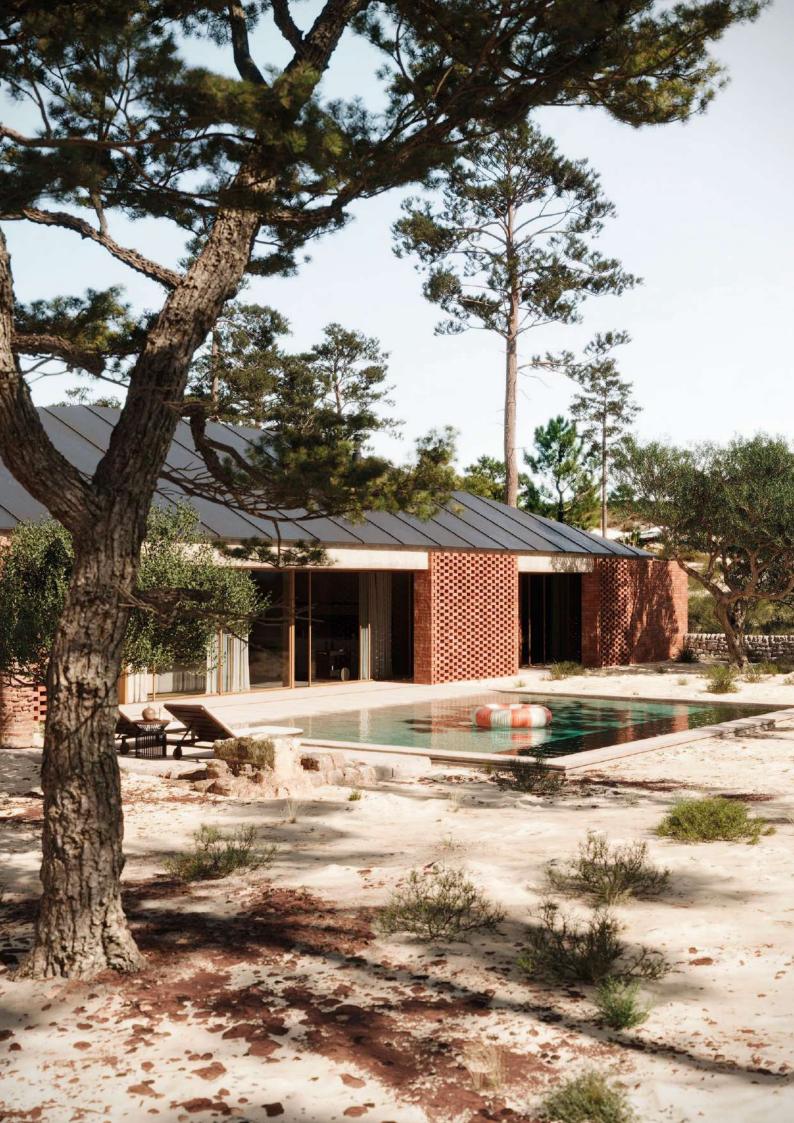

## Comporta House: A Coastal Retreat of Timeless Elegance

Capturing the timeless beauty of Portugal's coastal landscape, Comporta House fuses contemporary design with natural serenity. This single-level retreat, set among dense vegetation and rolling dunes, embodies a balance of modernity and rustic charm. With a sophisticated dark roof, the house extends horizontally across the landscape, inviting the surrounding beauty indoors through expansive windows and glass doors that flood every room with natural light.

The central swimming pool is the heart of the outdoor space, framed by serene lounging and dining areas that create an ideal setting for relaxation and connection with

nature. Embraced by native trees and coastal plants, Comporta House brings the essence of the region's unspoiled beauty into everyday living, establishing a peaceful and private retreat from urban life.

The architectural features of Comporta House reflect the enduring values of Laskasas, emphasising simplicity, elegance and integration with nature. This residence is a testament to our commitment to timeless design inspired by the natural world, serving as a beautiful representation of the harmony between contemporary craftsmanship and the serene landscapes of Comporta.