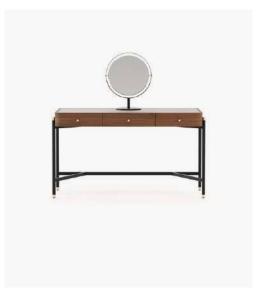

## Ark Hallway: Where Elegance Meets Contemporary Form

The Ark Hallway draws inspiration from the calming beauty of Comporta's landscapes, blending openness with natural elegance. Anchored by the Desmond Console, this entry space balances function and style, with its slender frame and glass accents lending an airy touch. Featuring stainless steel and wood veneer, the console offers a subtle sophistication that captures the peaceful atmosphere of Comporta. To complete the scene, the leather-covered Francis Pouf adds a welcoming touch, making the space as welcoming as it is sophisticated.

#### **Desmond** Console

#### **Dimensions**

140.6x46.2x89.3 cm 55.11x18.19x35.16 inch.

170.6x46.2x89.3 cm 66.93x18.19x35.16 inch.