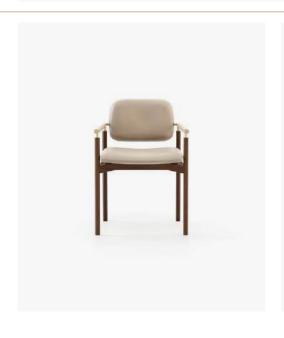

## Dimensions

130x60x40 cm 51.18x23.62x15.74 inch.

Dale Chair

58,5x49x78 cm 23.03x19.29x30.70 inch.

66x49x78 cm 26.0x19.3x30.7 inch.

Lili Chair