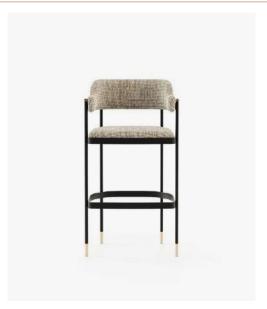

#### Ambrose Bar Stool

#### Dimensions

56x50x105 cm 22.04x19.68x41.33 inch.

56x50x90 cm 22.05x19.69x35.43 inch.

**Desmond** Bar Cabinet