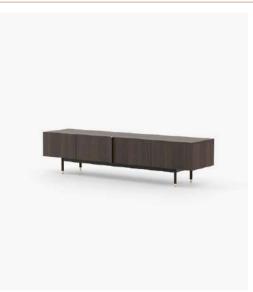

#### **Desmond** Sideboard

#### **Dimensions**

205.5x51.5x81 cm 80.90x20.27x31.88inch.

240x51.5x81 cm 94.48x20.27x31.88 inch.