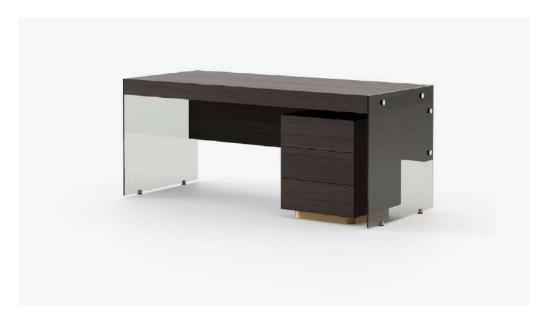

Dimensions

58.5x49x110 cm 23.03x19.29x37.40 inch.

58.5x49x95 cm 23.93x19.29x37.40 inch.



#### Clare Bed

#### **Dimensions**

164x216.5x95 cm 64.56x85.23x37.40 inch.

174x216.5x95 cm 68.50x85.23x37.40 inch.

194x216.5x95 cm 76.38x85.23x37.40 inch.



#### Pema Dressing Table

#### Dimensions

136x60x114 cm 53.54x23.62x44.88 inch.







**Yasmin** Dressing Table Stool

#### **Dimensions**

60x45x65 cm 23.62x17.71x25.59 inch.





#### Pema Bedside Table

#### Dimensions

60x45x52 cm 23.62x17.72x20.47 inch.



### **Pema** Chest of Drawers

#### Dimensions

136x61x85 cm 53.54x24.01x33.46 inch.





Pema Tallboy

#### **Dimensions**

76x61x100 cm 29.92x24.02x39.37 inch.



#### Rachel Desk

#### **Dimensions**

182x75x75 cm 71.65x29.53x29.53 inch.

182x75x75 cm 71.65x29.53x29.53 inch.





#### Mandela Bookshelf

#### **Dimensions**

220x40x195 cm 86.61x15.74x76.77 inch.

320x40x238 125.98x15.75x93.70 inch.





#### **Eleanor** Tea Cart

#### **Dimensions**

88.5x57.6x76.5 cm 34.84x22.68x30.11 inch.





#### Ambrose Office Chair

#### Dimensions

60x55x81 cm 23.62x21.65x31.89 inch.





Thoreau Storage Unit

183x45x46 cm 72.05x17.72x18.11 inch





Tagore Rug

Dimensions

300x200 cm 118.11x78.74 inch.





Bashõ Rug

## Dimensions

300x200 cm 118.11x78.74 inch.









Laskasas' First Outdoor Collection represents a journey where aesthetic innovation and personal expression merge seamlessly. This groundbreaking collection redefines the boundaries between indoor and outdoor living, offering a powerful combination of comfort, style, and versatility.

At Laskasas, we und