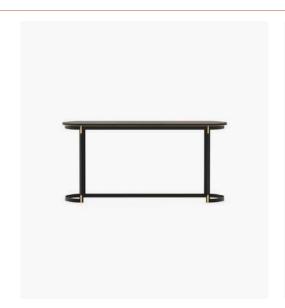

#### **Desmond** Console

#### **Dimensions**

140.6x46.2x89.3 cm 55.11x18.19x35.16 inch.

170.6x46.2x89.3 cm 66.93x18.19x35.16 inch.