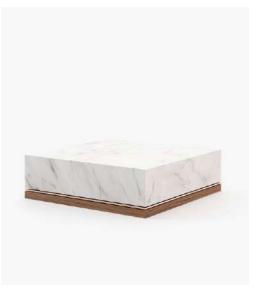

## Megan Coffee Table

## Dimensions

120x80x40 cm 47.24x31.49x15.74 inch.

Sila Coffee Table

120x80x30 cm 47.24x31.49x11.81 inch.