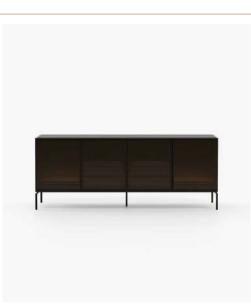

ble

50x55 cm 19.7x21.7 inch.





# Nilo Side Table

#### **Dimensions**

40x50x55 cm 15.7x19.7x21.7 inch.





# Mercy Side Table

## Dimensions

50x55 cm 19.68x21.65 inch.







## **Dean** Sideboard

#### Dimensions

250x51x85 cm 98.42x20.07x33.46 inch.





# **Rick** Sideboard

## Dimensions

240x50x80 cm 94.48x19.68x31.49 inch.





#### **Boris** Sideboard

#### **Dimensions**

240x53.5x80 cm 94.48x21.06x31.49 inch.





**Brown** Sideboard

240x50x85 cm 94.48x19.68x33.46 inch.





# Cuba Sideboard

#### **Dimensions**

210x52x80 cm 82.7x20.5x31.5 inch.





#### Macau Sideboard

## **Dimensions**

220x52x80 cm 86.61x20.47x31.49 inch.





D'Arc Sideboard

240x50x84 cm 94.48x19.68x33.1 inch.





#### **Isis** Sideboard

#### **Dimensions**

240x50x83 cm 94.48x19.68x32.67 inch.





#### Austen Sideboard

## Dimensions

220x50x87.2 cm 86.61x19.69x34.33 inch.







Rosie Tallboy

86.2x52.5x105.5 cm 33.9x20.7x41.5 inch.





**Lady** Tallboy

# **Dimensions**

90x53x116 cm 35.4x20.9x45.7 inch.





# **Dakar** Tallboy

# Dimensions

80x50x100 cm 31.5x19.7x39.4 inch.





Ester Tallboy

80x52.5x118 cm 31.5x20.7x46.5 inch.





**Endy** Tallboy

# **Dimensions**

75x55x120 cm 29.5x19.7x47.2 inch.





# Norman Tv Cabinet

# Dimensions

220x50.3x51 cm 86.6x19.8x20.08 inch.





# **Will** Storage Unit

# Dimensions

170x42x35 cm 66.92x16.53x13.77 inch.





#### **Dean** Tv Cabinet

# **Dimensions**

250x51x55 cm 98.42x20.07x21.65 inch.





Lagos Tv Cabinet

Dimensions

210x51x50 cm 82.7x20.1x19.7 inch.





**Lewis** Tv Cabinet

# **Dimensions**

240x53,5x55 cm 94,4