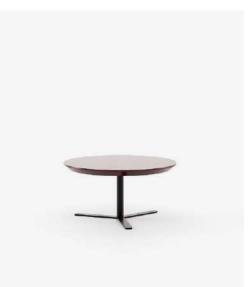

#### **Dimensions**

Small 50x50x41 cm 19,68x19,68x16,14 inch.

Big 100x100x41 cm 39,37x39,37x16,14 inch.

Rectangle 100x50x41 cm 39,37x19,68x16,14 inch.

**Lao** Coffee and Side Table

#### Dimensions

Coffee Table 101x101x38 cm 39.76x39.76x14.96 inch.

Side Table 51x51x46 cm 20.08x20.08x18.11 inch.