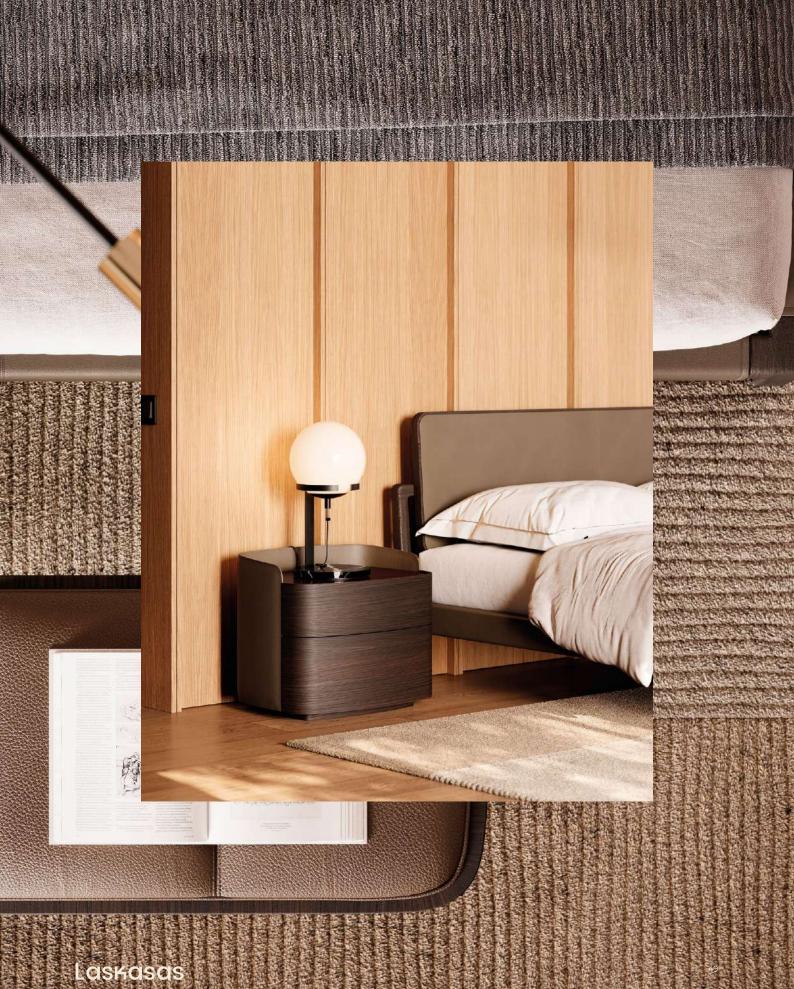

### Mangrove Bedroom - Embracing Serenity and Subtle Refinement

In the Mangrove Bedroom, every element speaks to the natural beauty and understated elegance of Comporta. Anchored by the Clare Bed, the room invites restfulness, with its sleek silhouette softened by textured fabrics. Pema Bedside Tables flank the bed, offering both style and practicality, while the Albert Bench provides a versatile touch at the foot of the bed, perfect for quiet moments or as a resting place for personal items.

A dedicated dressing area enhances the room's calm atmosphere, with the Pema Dressing Table and Yasmin Stool at its heart, where warm finishes and thoughtful design create a soothing space for daily rituals. In the closet area, the Sen Side Table and Francis Square Pouf add subtle functionality that blends in with the overall space.

Every detail in the Mangrove Bedroom is a tribute to the serene landscapes and timeless allure of this region, capturing Laskasas' vision of harmonious design.