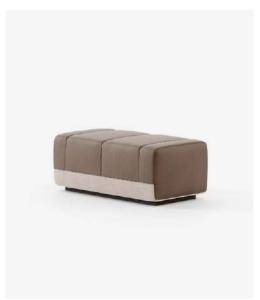

## Charlie Bench

## Dimensions

120x40x40 cm 47.24x15.74x15.74 inch.

150x40x40 cm 59.1x15.7x15.7 in