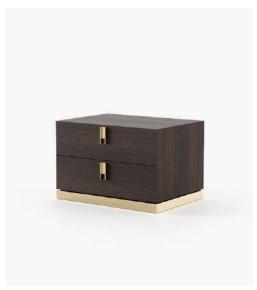

50x82 cm 39.37x59.05x32.28 inch.





#### Foster Sofa

#### **Dimensions**

Right/Left Arm Module: 98x98x77 cm 38.6x38.6x30.3 inch.

Armless Module: 90x 98x77 cm 35.4x38.6x30.3 inch.

Pouf Module: 90x90x40 cm 35.4x35.4x15.7 inch.



The Canvas Collection







Rosie Bedside Table

86x52.5x55.5 cm 33.85x20.66x21.85 inch.





# **Mucala** Bedside Table

#### **Dimensions**

80x50x50 cm 31.49x19.68x19.68 inch.





# **Lady** Bedside Table

#### **Dimensions**

60x53x50 cm 23.62x20.86x19.69 inch.





**Amber** Bedside Table

65x53x55 cm 25.59x20.86x21.65 inch.





**Endy** Bedside Table

## Dimensions

70x50x45 cm 27.55x19.68x17.71 inch.





# **Rowling** Bedside Table

## Dimensions

60x53x50 cm 23.6x20.87x19.7 inch.







**Ester** Bedside Table

70x53x55 cm 27.6x20.87x21.7 inch.





# **Emily** Bedside Table

#### **Dimensions**

70x52x46 cm 27.55x20.47x18.11 inch.





#### **Dakar** Bedside Table

## Dimensions

80x50x45cm 31.49x19.68x17.71 inch.





**Hilary** Bedside Table

60x50x50 cm 23.62x19.68x19.68 inch.





**Uso** Bedside Table

#### **Dimensions**

66x43x42 cm 26.0x16.9x16.53 inch.





## **Biel** Bookshelf

#### **Dimensions**

124x39x200 cm 48.81x15.35x78.74 inch.





# **Emy** Bookshelf

#### Dimensions

180x40x45 cm 70.86x15.74x17.71 inch.





## **Taylor** Bookcase

# Dimensions

240x45x230 cm 94.5x17.7x90.6 inch.







**Endy** Chest of Drawers

180x55x90 cm 70.86x21.65x36.22 inch.





# **Uso** Chest of Drawers

## Dimensions

136x53x71,2 cm 53.54x20.86x28.03 inch.





# **Dakar** Chest of Drawers

## Dimensions

150x50x81 cm 59.05x19.68x3