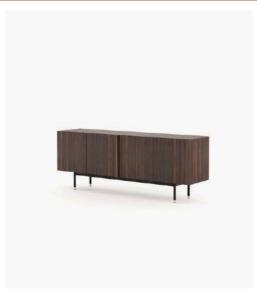

.65 inch.





#### Orwell Side Table

# Dimensions

D 55x60 cm D 21.65x23.62 inch.





Megan Side Table

60x60x55 cm 23.62x23.62x21.65 inch.





# **Sally** Side Table

#### Dimensions

50x55 cm 19.68x21.65 inch.





# Cheryl Side Table

## Dimensions

50x55 cm 19.68x21.65 inch.





**Dili** Side Table

50x55 cm 19.7x21.7 inch.





# Nilo Side Table

#### **Dimensions**

40x50x55 cm 15.7x19.7x21.7 inch.





# Mercy Side Table

## Dimensions

50x55 cm 19.68x21.65 inch.







## **Dean** Sideboard

#### Dimensions

250x51x85 cm 98.42x20.07x33.46 inch.





# **Rick** Sideboard

## Dimensions

240x50x80 cm 94.48x19.68x31.49 inch.





#### **Boris** Sideboard

#### **Dimensions**

240x53.5x80 cm 94.48x21.06x31.49 inch.





**Brown** Sideboard

240x50x85 cm 94.48x19.68x33.46 inch.





# Cuba Sideboard

#### **Dimensions**

210x52x80 cm 82.7x20.5x31.5 inch.





#### Macau Sideboard

## **Dimensions**

220x52x80 cm 86.61x20.47x31.49 inch.





D'Arc Sideboard

240x50x84 cm 94.48x19.68x33.1 inch.





#### **Isis** Sideboard

#### **Dimensions**

240x50x83 cm 94.48x19.68x32.67 inch.





#### Austen Sideboard

## Dimensions

220x50x87.2 cm 86.61x19.69x34.33 inch.







Rosie Tallboy

86.2x52.5x105.5 cm 33.9x20.7x41.5 inch.





**Lady** Tallboy

# **Dimensions**

90x53x116 cm 35.4x20.9x45.7 inch.





# **Dakar** Tallboy

# Dimensions

80x50x100 cm 31.5x19.7x39.4 inch.





Ester Tallboy

80x52.5x118 cm 31.5x20.7x46.5 inch.





**Endy** Tallboy

# **Dimensions**

75x55x120 cm 29.5x19.7x47.2 inch.





# Norman Tv Cabinet

# Dimensions

220x50.3x51 cm 86.6x19.8x20.08 i