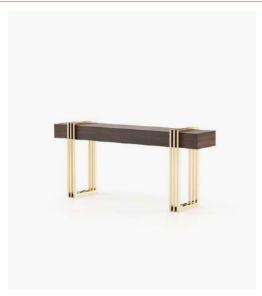

#### **Desmond** Console

#### **Dimensions**

140.6x46.2x89.3 cm 55.11x18.19x35.16 inch.

170.6x46.2x89.3 cm 66.93x18.19x35.16 inch.