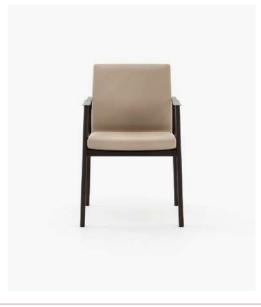

Complementing the desk, the Ambrose Office Chair combines elegance and comfort with a nod to Art Deco's graceful curves. Together, these pieces create a thoughtful setting that aligns with the tranquil yet purposeful energy of Comporta.

#### Ambrose Office Chair

#### Dimensions

60x55x81 cm 23.62x21.65x31.89 inch.

Thoreau Storage Unit

183x45x46 cm 72.05x17.72x18.11 inch

Tagore Rug

Dimensions

300x200 cm 118.11x78.74 inch.

Bashõ Rug