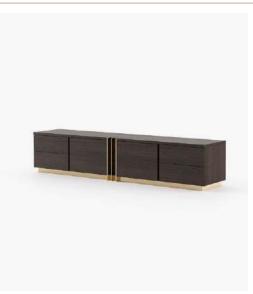

#### **Desmond** Sideboard

#### **Dimensions**

205.5x51.5x81 cm 80.90x20.27x31.88inch.

240x51.5x81 cm 94.48x20.27x31.88 inch.