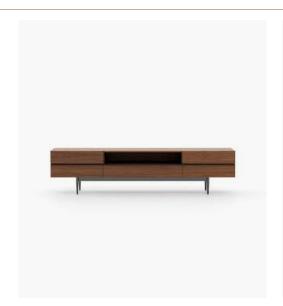

#### **Desmond** TV Cabinet

#### **Dimensions**

240x51.5x61.5 cm 94.48x20.27x24.21 inch.

205x51.5x61.5 cm 80.70x20.07x24.21 inch.