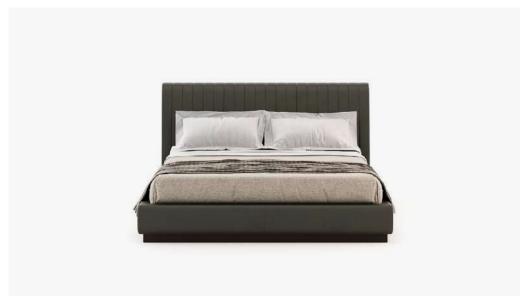

## Corin Bed

#### **Dimensions**

195x215x130 cm 77.16x84.64x51.18 inch.

165x215x130 cm 65.35x84.64x51.18 inch.

175x215x130 cm 69.29x84.64x51.18 inch.