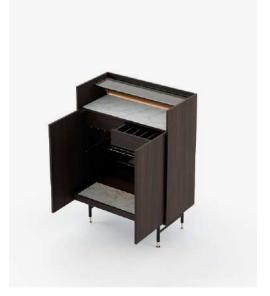

#### Dimensions

56x50x105 cm 22.04x19.68x41.33 inch.

56x50x90 cm 22.05x19.69x35.43 inch.

**Desmond** Bar Cabinet