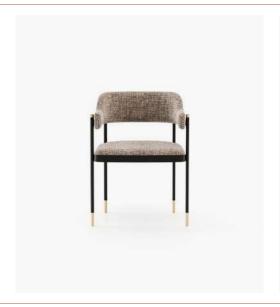

## Dimensions

74x69x70 cm 29.13x27.16x27.55 inch.

Joe Armchair

80x76x87 cm 31.49x29.92x34.25 inch.

Ambrose Armchair

## **Dimensions**

87x80x78 cm 34.25x31.50x30.71 inch.