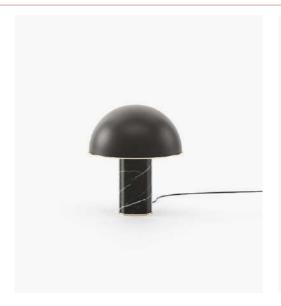

# Dimensions

18x28x154 cm 7.08x11.02x60.62 inch.

Jones Floor Lamp

35x130 cm 13.77x51.18 inch.

**Sharon** Table Lamp

Ø12x54 cm Ø4.5x21.3 inch.

ABAJOUR 45x45x30 cm 17.7x17.7x11.8 inch.

Clarke Table Lamp

# Dimensions

25x27x50 cm 9.84x10.63x19.69 inch.