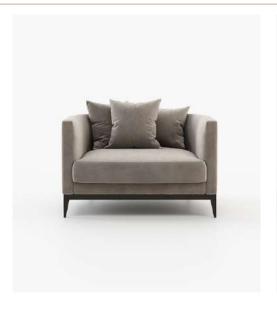

## Ambrose Armchair:

The Ambrose Armchair is a perfect example of Laskasas' evolution. Its curved silhouette offers a sense of warmth and approachability, while the high-quality materials used in its construction elevate it to a level of sophistication that is distinctively Laskasas.