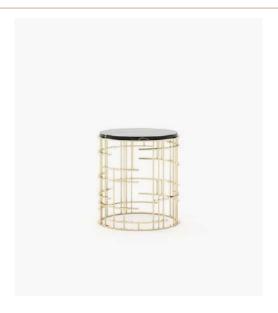

#### **Sen** Side Table

#### **Dimensions**

Tall Side Table D 50x60 cm D 19.69x23.62 inch.

Small Side Table D 80x40 cm D 23.62x15.75 inch.