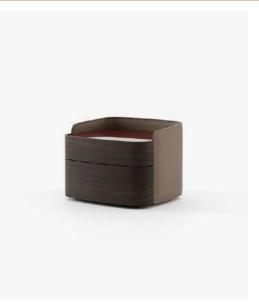

nd** Sideboard

#### **Dimensions**

205.5x51.5x81 cm 80.90x20.27x31.88inch.

240x51.5x81 cm 94.48x20.27x31.88 inch.







#### Ambrose Bar Stool

#### Dimensions

56x50x105 cm 22.04x19.68x41.33 inch.

56x50x90 cm 22.05x19.69x35.43 inch.





**Desmond** Bar Cabinet

#### **Dimensions**

103x49.5x143 cm 40.55x19.49x56.30 inch.









**Dale** Bar Stool

#### Dimensions

58.5x49x110 cm 23.03x19.29x37.40 inch.

58.5x49x95 cm 23.93x19.29x37.40 inch.



#### Clare Bed

#### **Dimensions**

164x216.5x95 cm 64.56x85.23x37.40 inch.

174x216.5x95 cm 68.50x85.23x37.40 inch.

194x216.5x95 cm 76.38x85.23x37.40 inch.



#### Pema Dressing Table

#### Dimensions

136x60x114 cm 53.54x23.62x44.88 inch.







**Yasmin** Dressing Table Stool

#### **Dimensions**

60x45x65 cm 23.62x17.71x25.59 inch.





#### Pema Bedside Table

#### Dimensions

60x45x52 cm 23.62x17.72x20.47 inch.



### **Pema** Chest of Drawers

#### Dimensions

136x61x85 cm 53.54x24.01x33.46 inch.





Pema Tallboy

#### **Dimensions**

76x61x100 cm 29.92x24.02x39.37 inch.



#### Rachel Desk

#### **Dimensions**

182x75x75 cm 71.65x29.53x29.53 inch.

182x75x75 cm 71.65x29.53x29.53 inch.





#### Mandela Bookshelf

#### **Dimensions**

220x40x195 cm 86.61x15.74x76.77 inch.

320x40x238 125.98x15.75x93.70 inch.





#### **Eleanor** Tea Cart

#### **Dimensions**

88.5x57.6x76.5 cm 34.84x22.68x30.11 inch.





#### Ambrose Office Chair

#### Dimensions

60x55x81 cm 23.62x21.65x31.89 inch.





Thoreau Storage Unit

183x45x46 cm 72.05x17.72x18.11 inch





Tagore Rug

Dimensions

300x200 cm 118.11x78.74 inch.





Bashõ