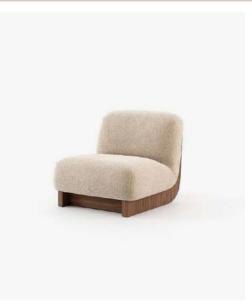

This philosophy is embodied in some of our most iconic pieces, which continue to define Laskasas' aesthetic. Discover them on the following page.

Dale Chair:
A symbol of minimalist elegance, the Dale Chair reflects Pedro's philosophy of combining sleek design with exceptional comfort. Its clean lines and sophisticated materials make it a standout in any space, representing the essence of contemporary design with a timeless appeal.