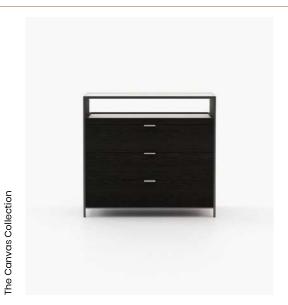

### **Pema** Chest of Drawers

#### Dimensions

136x61x85 cm 53.54x24.01x33.46 inch.

Pema Tallboy