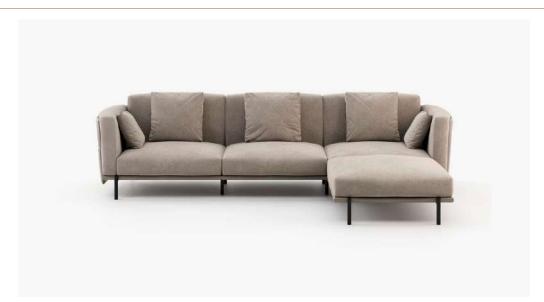

## Wellington Sofa

#### **Dimensions**

300x102x72 cm 118.11x40.15x28.34 inch.

240x102x72 cm 94.49x40.16x28.35 inch.