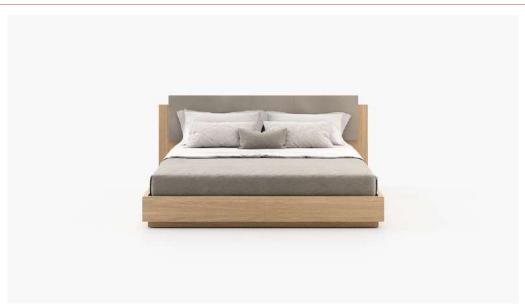

#### **Uso** Bed

## **Dimensions**

194x212x100 cm 76.38x83.46x39.37 inch.

174x212x100 cm 68.50x83.46x39.37 inch.

164x212x100 cm 64.57x83.46x39.37 inch.