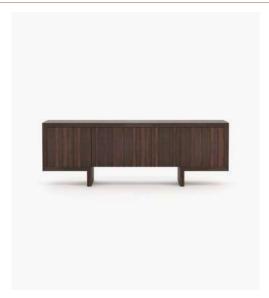

#### **Desmond** Sideboard

#### **Dimensions**

205.5x51.5x81 cm 80.90x20.27x31.88inch.

240x51.5x81 cm 94.48x20.27x31.88 inch.