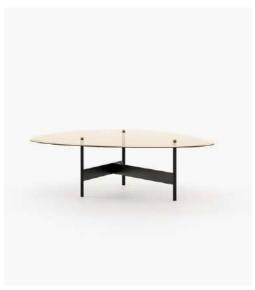

# Crawford Coffee

Table

#### **Dimensions**

129.5x98x39 cm 50.98x38.58x15.35 inch.

The Canvas Collection

Jill Console

180x40x85 cm 70.86x15.74x33.46 inch.