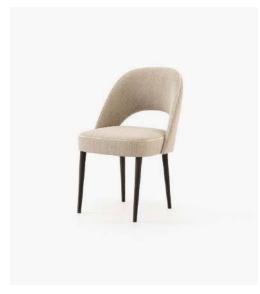

#### **Estoril** Chair

## **Dimensions**

52x58x86 cm 20.47x22.83x33.85 inch.

**Haia II** Home Office Chair

57x52x76 cm 22.44x20.47x29.92 inch.

Robson Chair