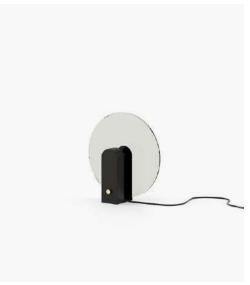

# Dimensions

30x30 cm 11.81x11.81 inch.

55x55 cm 21.7x21.7 inch.

40x40 cm 15.7x15.7 inch.

Tanny Mirror

Dimensions

120Øx4cm 47.24x1.57 inch.

Rosane Mirror

# **Dimensions**

120x3 cm 47.24x1.18 inch.

**Opium** Mirror