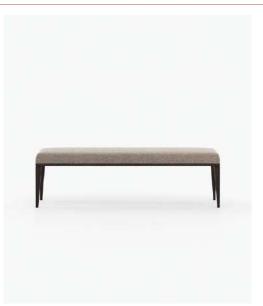

#### Benner Bench

## Dimensions

130x60x40 cm 51.18x23.62x15.74 inch.

Dale Chair

58,5x49x78 cm 23.03x19.29x30.70 inch.

66x49x78 cm 26.0x19.3x30.7 inch.

Lili Chair