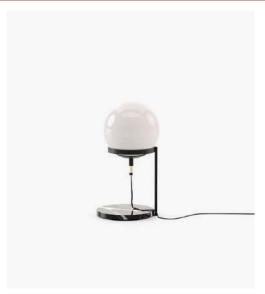

# **Janis** Suspension Lamp

#### Dimensions

180x110x133 cm 70.86x43.3x52.36 inch.

128.6x75x130 cm 50.62x29.52x24.60 inch.