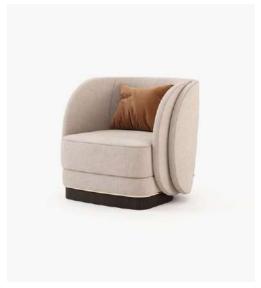

## Ambrose Armchair:

The Ambrose Armchair is a perfect example of Laskasas' evolution. Its curved silhouette offers a sense of warmth and approachability, while the high-quality materials used in its construction elevate it to a level of sophistication that is distinctively Laskasas.