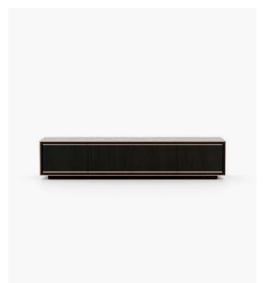

#### **Dean** Tv Cabinet

# **Dimensions**

250x51x55 cm 98.42x20.07x21.65 inch.

Lagos Tv Cabinet

Dimensions

210x51x50 cm 82.7x20.1x19.7 inch.

**Lewis** Tv Cabinet