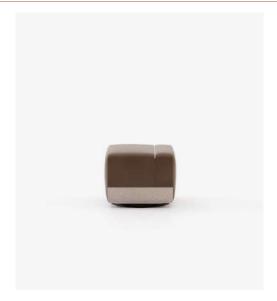

#### Francis Pouf

#### **Dimensions**

Small 50x50x41 cm 19,68x19,68x16,14 inch.

Big 100x100x41 cm 39,37x39,37x16,14 inch.

Rectangle 100x50x41 cm 39,37x19,68x16,14 inch.

**Lao** Coffee and Side Table