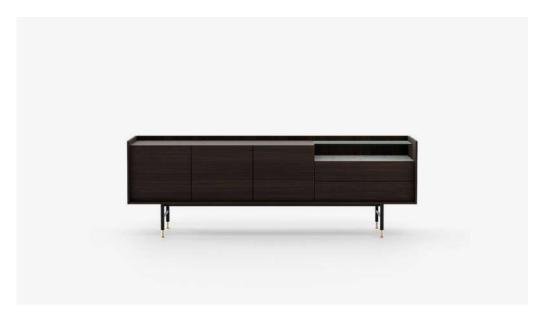

#### **Desmond** Sideboard

#### **Dimensions**

205.5x51.5x81 cm 80.90x20.27x31.88inch.

240x51.5x81 cm 94.48x20.27x31.88 inch.