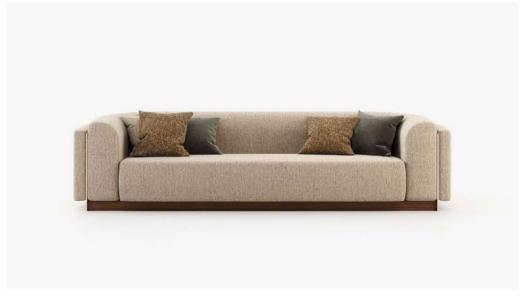

## Wellington Sofa

#### **Dimensions**

300x102x72 cm 118.11x40.15x28.34 inch.

240x102x72 cm 94.49x40.16x28.35 inch.