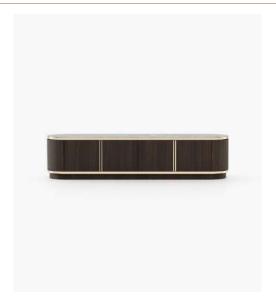

#### **Desmond** Sideboard

#### **Dimensions**

205.5x51.5x81 cm 80.90x20.27x31.88inch.

240x51.5x81 cm 94.48x20.27x31.88 inch.