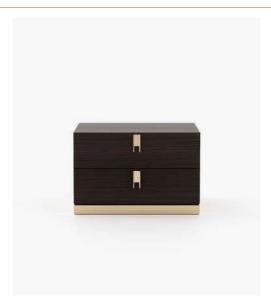

x150x82 cm 39.37x59.05x32.28 inch.





#### Foster Sofa

#### **Dimensions**

Right/Left Arm Module: 98x98x77 cm 38.6x38.6x30.3 inch.

Armless Module: 90x 98x77 cm 35.4x38.6x30.3 inch.

Pouf Module: 90x90x40 cm 35.4x35.4x15.7 inch.



The Canvas Collection







Rosie Bedside Table

86x52.5x55.5 cm 33.85x20.66x21.85 inch.





# **Mucala** Bedside Table

#### **Dimensions**

80x50x50 cm 31.49x19.68x19.68 inch.





# **Lady** Bedside Table

#### **Dimensions**

60x53x50 cm 23.62x20.86x19.69 inch.





**Amber** Bedside Table

65x53x55 cm 25.59x20.86x21.65 inch.





**Endy** Bedside Table

## Dimensions

70x50x45 cm 27.55x19.68x17.71 inch.





# **Rowling** Bedside Table

## Dimensions

60x53x50 cm 23.6x20.87x19.7 inch.







**Ester** Bedside Table

70x53x55 cm 27.6x20.87x21.7 inch.





# **Emily** Bedside Table

#### **Dimensions**

70x52x46 cm 27.55x20.47x18.11 inch.





#### **Dakar** Bedside Table

## Dimensions

80x50x45cm 31.49x19.68x17.71 inch.





**Hilary** Bedside Table

60x50x50 cm 23.62x19.68x19.68 inch.





**Uso** Bedside Table

#### **Dimensions**

66x43x42 cm 26.0x16.9x16.53 inch.





## **Biel** Bookshelf

#### **Dimensions**

124x39x200 cm 48.81x15.35x78.74 inch.





# **Emy** Bookshelf

#### Dimensions

180x40x45 cm 70.86x15.74x17.71 inch.





## **Taylor** Bookcase

# Dimensions

240x45x230 cm 94.5x17.7x90.6 inch.







**Endy** Chest of Drawers

180x55x90 cm 70.86x21.65x36.22 inch.





# **Uso** Chest of Drawers

## Dimensions

136x53x71,2 cm 53.54x20.86x28.03 inch.





# **Dakar** Chest of Drawers

## Dimensions

150x50x81 cm 59.05x19.68