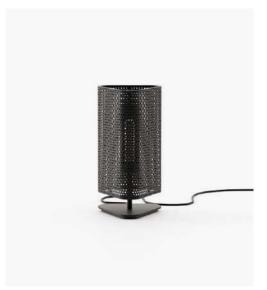

# Dimensions

50x120 cm 19.68x47.24 inch.

**Darwin** Suspension Lamp

5x4x71 cm 1.8x1.6x27.8 inch.

Clarke Floor Lamp
Dimensions
30x38x140 cm
11.81x14.96x55.11 inch.

Randolph Floor Lamp

Dimensions

143x35x120 cm 56.29x13.77x47.24 inch.