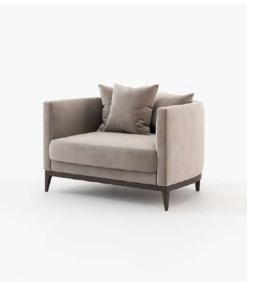

## Ambrose Armchair:

The Ambrose Armchair is a perfect example of Laskasas' evolution. Its curved silhouette offers a sense of warmth and approachability, while the high-quality materials used in its construction elevate it to a level of sophistication that is distinctively Laskasas.