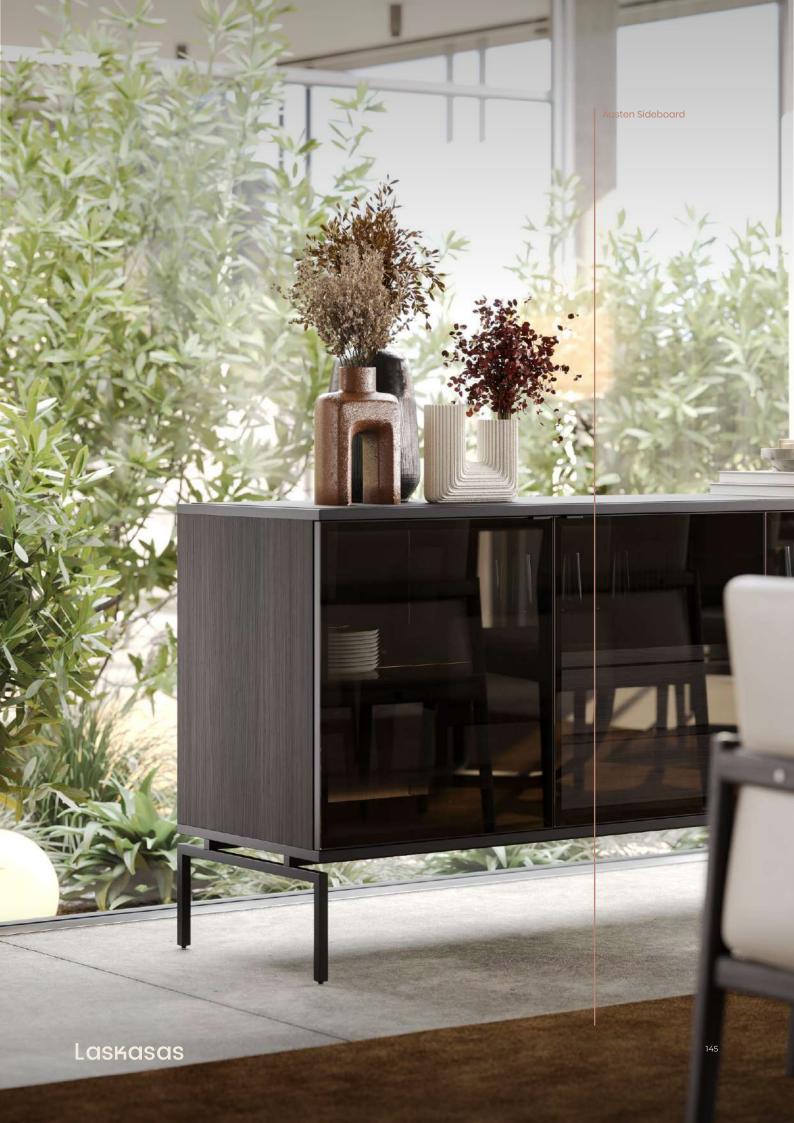

#### Austen Sideboard

## Dimensions

220x50x87.2 cm 86.61x19.69x34.33 inch.

Rosie Tallboy

86.2x52.5x105.5 cm 33.9x20.7x41.5 inch.

**Lady** Tallboy