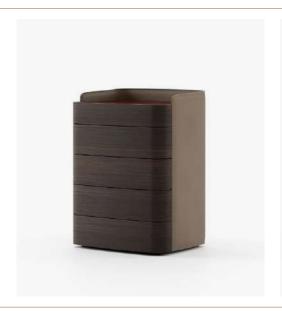

### **Pema** Chest of Drawers

#### Dimensions

136x61x85 cm 53.54x24.01x33.46 inch.

Pema Tallboy