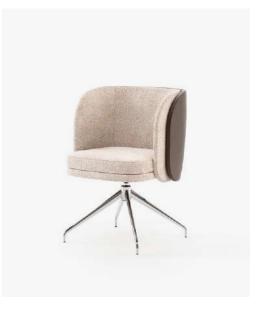

Complementing the desk, the Ambrose Office Chair combines elegance and comfort with a nod to Art Deco's graceful curves. Together, these pieces create a thoughtful setting that aligns with the tranquil yet purposeful energy of Comporta.

#### Ambrose Office Chair

#### Dimensions

60x55x81 cm 23.62x21.65x31.89 inch.

Thoreau Storage Unit

183x45x46 cm 72.05x17.72x18.11 inch

Tagore Rug

Dimensions

300x200 cm 118.11x78.74 inch.

Bashõ Rug