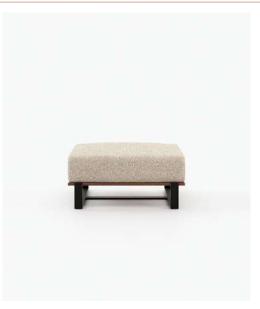

with the ultimate attention to quality craftsmanship and innovative design.

It is time to experience the softness and comfort of Laskasas' First Outdoor Collection and take outdoor living to the next level.





**Badi** Coffee Table

80x80x23 cm 31.49x31.49x29.92 inch.





# **Badi** Left Arm Module

## **Dimensions**

86x84x76 cm 33.86x33x29.92 inch.





#### **Badi** Armchair

## Dimensions

88x84x76 cm 34.65x33x29.92 inch.





**Badi** Right Arm Module

86x84x76 cm 33.86x33x29.92 inch.





## **Badi** Pouf

## **Dimensions**

80x80x38.5 cm 31.49x31.49x15.16 inch.





## **Badi** Armless Module

## Dimensions

80x84x76 cm 31.49x33x29.92 inch.





Salim Coffee Table

90x80x20 cm 35.43x31.49x7.87 inch.



# Salim Lounger

#### **Dimensions**

210x77x29 cm 82.68x30.31x11.41 inch.





#### Salim Pouf

#### **Dimensions**

89.5x80x40 cm 35.24x31.49x15.75 inch.





**Salim** Left Arm Module

91x80x65 cm 35.82x31.49x25.59 inch.





## **Salim** Right Arm Module

#### **Dimensions**

91x80x65 cm 35.82x31.49x25.59 inch.





## Salim Armless Module

# Dimensions

89.5x80x65 cm 35.24x31.49x25.59 inch.

# Laskasas, Collection

Laskasas



## Brooke Bed

#### **Dimensions**

180x218x90 cm 70.86x85.98x35.43 inch.

170x218x90 cm 66.93x85.98x35.43 inch.

200x218x90 cm 78.74x85.98x35.43 inch.



## **Anny** Bed

#### **Dimensions**

180x226x120 cm 70.86x88.97x47.24 inch.

200x226x120 cm 78.74x88.98x47.24 inch.

170x226x120 cm 66.93x88.98x47.24 inch.



## **Harry** Bed

## Dimensions

200x232x110 cm 78.74x1.33x43.30 inch.

180x232x110 cm 70.87x91.33x43.30 inch.

170x232x110 c