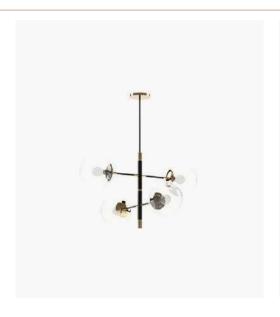

ns

240x50x49 cm 94.48x19.68x19.3 inch.





#### Macau Tv Cabinet

#### **Dimensions**

220x52x50 cm 86.61x20.47x19.68 inch.





# Austen Tv Cabinet

# **Dimensions**

220x50x57.2 cm 86.61x19.69x22.52 inch.







**Cannes** Bar Cabinet

110x40x158 cm 43.3x15.74x62.20 inch.





**Alvar** Cupboard

# **Dimensions**

120x50x154 cm 47.2x19.7x60.6 inch.





**Boris** Cupboard

# Dimensions

120x54x140 cm 47.2x21.26x55.1 inch.





Cuba Bar Cabinet

100x46x140 cm 39.4x18.1x55.1 inch.





Morrison Bar Cabinet

# **Dimensions**

110x54x126 cm 43.3x21.2x49.4 inch.





The Canvas Collection





**Randolph** Suspension Lamp

131x106x136 cm 51.57x41.73x53.54 inch.





# **Janis** Suspension Lamp

#### Dimensions

180x110x133 cm 70.86x43.3x52.36 inch.

128.6x75x130 cm 50.62x29.52x24.60 inch.





# **Meredith** Suspension Lamp

# Dimensions

124x124x135 cm 48.81x48.81x53.14 inch.





**Andy** Suspension Lamp

60x188 cm 23.62x74.01 inch.

42.5x130 cm 16.73x51.18 inch.





# **Robert** Chandelier

# Dimensions

134x124x152 cm 52.75x48.81x59.84 inch.





# Jazz Chandelier

# Dimensions

50x120 cm 19.68x47.24 inch.





**Darwin** Suspension Lamp

5x4x71 cm 1.8x1.6x27.8 inch.







Clarke Floor Lamp
Dimensions
30x38x140 cm
11.81x14.96x55.11 inch.





Randolph Floor Lamp

Dimensions

143x35x120 cm 56.29x13.77x47.24 inch.





**Evans** Floor Lamp

# Dimensions

18x28x154 cm 7.08x11.02x60.62 inch.





Jones Floor Lamp

35x130 cm 13.77x51.18 inch.





**Sharon** Table Lamp

Ø12x54 cm Ø4.5x21.3 inch.

ABAJOUR 45x45x30 cm 17.7x17.7x11.8 inch.





Clarke Table Lamp

# Dimensions