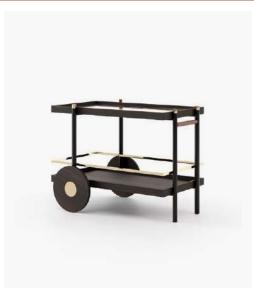

#### **Eleanor** Tea Cart

#### **Dimensions**

88.5x57.6x76.5 cm 34.84x22.68x30.11 inch.