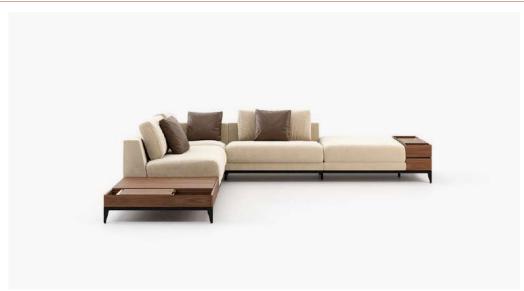

## Ark Hallway: Where Elegance Meets Contemporary Form

The Ark Hallway draws inspiration from the calming beauty of Comporta's landscapes, blending openness with natural elegance. Anchored by the Desmond Console, this entry space balances function and style, with its slender frame and glass accents lending an airy touch. Featuring stainless steel and wood veneer, the console offers a subtle sophistication that captures the peaceful atmosphere of Comporta. To complete the scene, the leather-covered Francis Pouf adds a welcoming touch, making the space as welcoming as it is sophisticated.

The Ark Hallway introduces a graceful, coastal-inspired aesthetic, setting a serene tone for the home.

## Sunrise Tellin Living Room: Welcoming Tranquility and Natural Elegance

Embracing the serene essence of Comporta, this living room invites a sense of calm and relaxation. Central to the space is the Amália Sofa, a beautifully curved piece inspired by the simplicity of Japanese futons. Its low profile and soft contours enhance the airy ambience, creating a welcoming focal point in this contemporary setting.