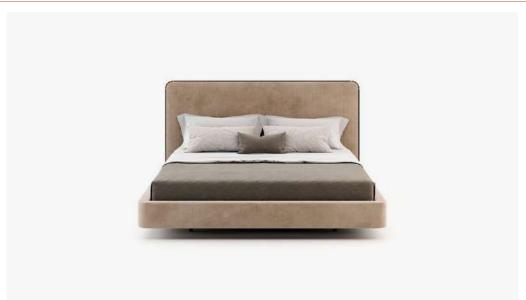

## Brooke Bed

#### **Dimensions**

180x218x90 cm 70.86x85.98x35.43 inch.

170x218x90 cm 66.93x85.98x35.43 inch.

200x218x90 cm 78.74x85.98x35.43 inch.