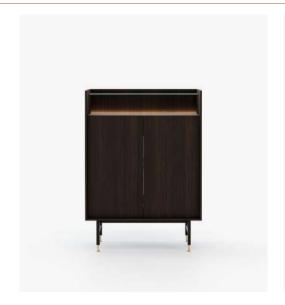

#### Dimensions

56x50x105 cm 22.04x19.68x41.33 inch.

56x50x90 cm 22.05x19.69x35.43 inch.

**Desmond** Bar Cabinet