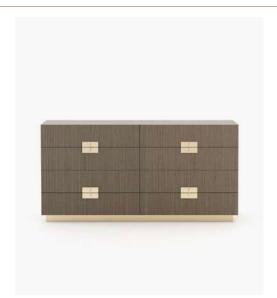

# Dimensions

240x45x230 cm 94.5x17.7x90.6 inch.

**Endy** Chest of Drawers

180x55x90 cm 70.86x21.65x36.22 inch.