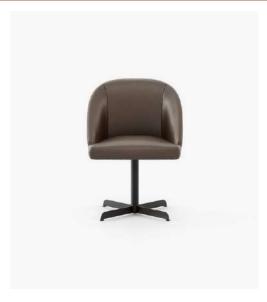

Complementing the desk, the Ambrose Office Chair combines elegance and comfort with a nod to Art Deco's graceful curves. Together, these pieces create a thoughtful setting that aligns with the tranquil yet purposeful energy of Comporta.

#### Ambrose Office Chair

#### Dimensions

60x55x81 cm 23.62x21.65x31.89 inch.

Thoreau Storage Unit

183x45x46 cm 72.05x17.72x18.11 inch

Tagore Rug

Dimensions

300x200 cm 118.11x78.74 inch.

Bashõ Rug