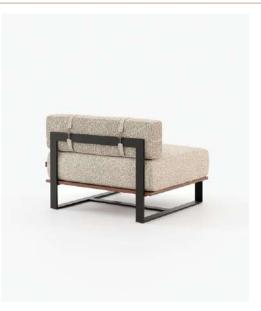

## Fletcher Sofa

#### **Dimensions**

Drawers Module: 45x100x40 cm 17.7x39.4x15.7 inch.

Left/Right Drawer Module: 168x100x93 cm 66.1x39.4x36.6 inch.

Armless Module: 145x100x93 cm 57.1x39.4x36.6 inch.

Chaise Longue Module: 135x150x93 cm 53.1x59.1x36.6 inch.

Left/Right Arm Module: 145x100x93 cm 57.1x39.4x36.6 inch.

Left/Right Corner Module: 100x100x93 cm 39.4x39.4x36.6 inch.

Pouf Module: 125x100x42 cm 49.2x39.4x16.5 inch.