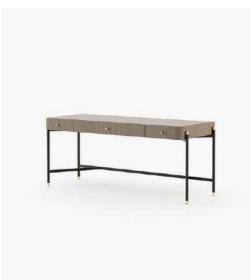

#### **Desmond** Console

#### **Dimensions**

140.6x46.2x89.3 cm 55.11x18.19x35.16 inch.

170.6x46.2x89.3 cm 66.93x18.19x35.16 inch.