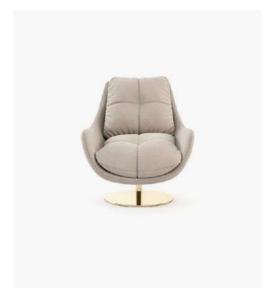

4x51.18 inch.



## Bonnie Bed

#### **Dimensions**

332x215x95 cm. 130.70x84.64x37.40 inch.

302x215x95 cm 118.90x84.65x37.40 inch.

312x215x95 cm 122.83x84.65x37.40 inch.





## Norma Bed

#### **Dimensions**

193x228x90 cm 75.98x89.76x35.43 inch.

163x228x90 cm 64.17x89.76x35.43 inch.

173x228x90 cm 68.11x89.76x35.43



## **Teri** Bed

#### **Dimensions**

182x216x91 cm 71.7x85.0x35.8 inch.

192x216x91 cm 75.6x85.0x35.8 inch.

212x216x91 cm 83.5x85.0x35.8 inch.



#### **Uso** Bed

## **Dimensions**

194x212x100 cm 76.38x83.46x39.37 inch.

174x212x100 cm 68.50x83.46x39.37 inch.

164x212x100 cm 64.57x83.46x39.37 inch.



# **Gray** Bed

## Dimensions

183x238x100 cm 71.9x93.7x39.4 inch.

203x238x100 cm 79.7x93.7x39.4 inch.

223x238x100 cm 87.6x93.7x39.4 inch.



The Canvas Collection





# Sophia Armchair

## Dimensions (armchair / ottoman)

92x93x93 cm 36.2x36.6x36.6 inch.

74 x 80 x 52 cm 29.1 x 31.5 x 20.5 in





## **Nelly** Armchair

## Dimensions

83x83x75 cm 32.7x32.7x29.5 inch.





## **Harold** Armchair

## Dimensions

110x85x70 cm 43.30x33.46x27.55 inch.





George Armchair

84x83x83 cm 33.07x32.68x32.68 inch.





Cosy Armchair

## Dimensions

83x88x89 cm 32.7x34.6x35.0 inch.





# Xangai Armchair

## Dimensions

72x75x75 cm 28.34x29.52x29.52 inch.





**Hector** Armchair

87x85x90 cm 34.25x33.46x35.43 inch.





# **Hector** Armchair

## **Dimensions**

87x85x90 cm 34.25x33.46x35.43 inch.





#### Veera Armchair

## Dimensions

74x69x70 cm 29.13x27.16x27.55 inch.





Joe Armchair

80x76x87 cm 31.49x29.92x34.25 inch.





Ambrose Armchair

## **Dimens