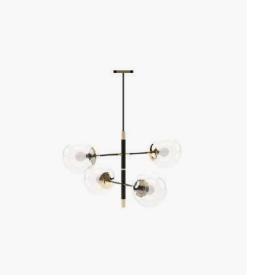

240x50x49 cm 94.48x19.68x19.3 inch.





#### Macau Tv Cabinet

#### **Dimensions**

220x52x50 cm 86.61x20.47x19.68 inch.





# Austen Tv Cabinet

# **Dimensions**

220x50x57.2 cm 86.61x19.69x22.52 inch.







**Cannes** Bar Cabinet

110x40x158 cm 43.3x15.74x62.20 inch.





**Alvar** Cupboard

# **Dimensions**

120x50x154 cm 47.2x19.7x60.6 inch.





**Boris** Cupboard

# Dimensions

120x54x140 cm 47.2x21.26x55.1 inch.





Cuba Bar Cabinet

100x46x140 cm 39.4x18.1x55.1 inch.





Morrison Bar Cabinet

# **Dimensions**

110x54x126 cm 43.3x21.2x49.4 inch.





The Canvas Collection





**Randolph** Suspension Lamp

131x106x136 cm 51.57x41.73x53.54 inch.





# **Janis** Suspension Lamp

#### Dimensions

180x110x133 cm 70.86x43.3x52.36 inch.

128.6x75x130 cm 50.62x29.52x24.60 inch.





# **Meredith** Suspension Lamp

# Dimensions

124x124x135 cm 48.81x48.81x53.14 inch.





**Andy** Suspension Lamp

60x188 cm 23.62x74.01 inch.

42.5x130 cm 16.73x51.18 inch.





# **Robert** Chandelier

# Dimensions

134x124x152 cm 52.75x48.81x59.84 inch.





# Jazz Chandelier

# Dimensions

50x120 cm 19.68x47.24 inch.





**Darwin** Suspension Lamp

5x4x71 cm 1.8x1.6x27.8 inch.







Clarke Floor Lamp
Dimensions
30x38x140 cm
11.81x14.96x55.11 inch.





Randolph Floor Lamp

Dimensions

143x35x120 cm 56.29x13.77x47.24 inch.





**Evans** Floor Lamp

# Dimensions

18x28x154 cm 7.08x11.02x60.62 inch.





Jones Floor Lamp

35x130 cm 13.77x51.18 inch.





**Sharon** Table Lamp

Ø12x54 cm Ø4.5x21.3 inch.

ABAJOUR 45x45x30 cm 17.7x17.7x11.8 inch.





Clarke Table Lamp

# Dimensions

2