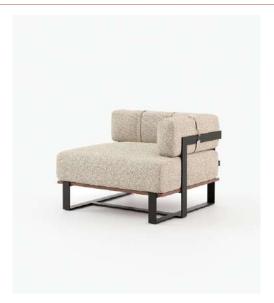

#### **Badi** Armchair

## Dimensions

88x84x76 cm 34.65x33x29.92 inch.

**Badi** Right Arm Module

86x84x76 cm 33.86x33x29.92 inch.