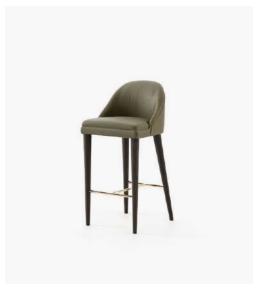

#### Ambrose Bar Stool

#### Dimensions

56x50x105 cm 22.04x19.68x41.33 inch.

56x50x90 cm 22.05x19.69x35.43 inch.

**Desmond** Bar Cabinet