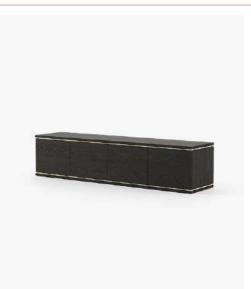

rd

## Dimensions

220x50x87.2 cm 86.61x19.69x34.33 inch.







Rosie Tallboy

86.2x52.5x105.5 cm 33.9x20.7x41.5 inch.





**Lady** Tallboy

# **Dimensions**

90x53x116 cm 35.4x20.9x45.7 inch.





# **Dakar** Tallboy

# Dimensions

80x50x100 cm 31.5x19.7x39.4 inch.





Ester Tallboy

80x52.5x118 cm 31.5x20.7x46.5 inch.





**Endy** Tallboy

# **Dimensions**

75x55x120 cm 29.5x19.7x47.2 inch.





# Norman Tv Cabinet

# Dimensions

220x50.3x51 cm 86.6x19.8x20.08 inch.





# **Will** Storage Unit

# Dimensions

170x42x35 cm 66.92x16.53x13.77 inch.





#### **Dean** Tv Cabinet

# **Dimensions**

250x51x55 cm 98.42x20.07x21.65 inch.





Lagos Tv Cabinet

Dimensions

210x51x50 cm 82.7x20.1x19.7 inch.





**Lewis** Tv Cabinet

# **Dimensions**

240x53,5x55 cm 94,48x21,06x21,65 inch.





#### **Duane** Tv Cabinet

# **Dimensions**

220x50,5x50 cm 86.61x19.88x19.68 inch.







**Rick** Tv Cabinet

240x50x80 cm 94.48x19.68x31.5 inch.





# **Brown** Tv Cabinet

# **Dimensions**

240x50x85 cm 94.48x19.68x33.46 inch.





#### **Cuba** Tv Cabinet

# **Dimensions**

210x52x50 cm 82.67x20.47x19.68 inch.





**Ryan** Storage Unit

100x30x50 cm 39.37x11.81x19.68 inch.





# **Boris** Tv Cabinet

# **Dimensions**

240x54x80 cm 94.48x21.06x31.5 inch.





# D'Arc Tv Cabinet

# Dimensions

240x50x49 cm 94.48x19.68x19.3 inch.





#### Macau Tv Cabinet

#### **Dimensions**

220x52x50 cm 86.61x20.47x19.68 inch.





# Austen Tv Cabinet

# **Dimensions**

220x50x57.2 cm 86.61x19.69x22.52 inch.







**Cannes** Bar Cabinet

110x40x158 cm 43.3x15.74x62.20 inch.





**Alvar** Cupbo