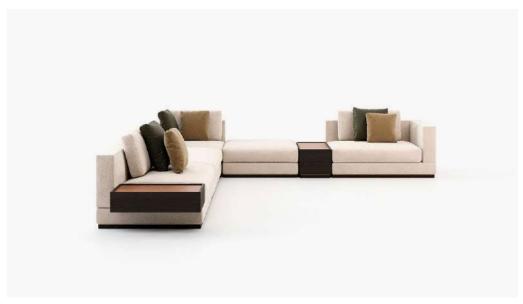

## Fletcher Sofa

#### **Dimensions**

Drawers Module: 45x100x40 cm 17.7x39.4x15.7 inch.

Left/Right Drawer Module: 168x100x93 cm 66.1x39.4x36.6 inch.

Armless Module: 145x100x93 cm 57.1x39.4x36.6 inch.

Chaise Longue Module: 135x150x93 cm 53.1x59.1x36.6 inch.

Left/Right Arm Module: 145x100x93 cm 57.1x39.4x36.6 inch.

Left/Right Corner Module: 100x100x93 cm 39.4x39.4x36.6 inch.

Pouf Module: 125x100x42 cm 49.2x39.4x16.5 inch.