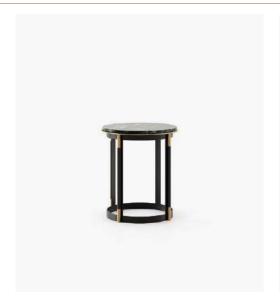

60x78 cm 62.99x30.70 inch.



## **Isis** Dining Table

#### **Dimensions**

240x120x78 cm 94.48x47.24x30.70 inch.

140x140x78 cm 55.12x55.12x30.71 inch.

200x120x78 cm 78.74x47.24x30.71 inch.



## **Baiona** Dining Table

#### Dimensions

180x100x78 cm 70.87x39.37x30.7 inch.

220x100x78 cm 86.61x39.37x30.7 inch.



Susan Dining Table

#### **Dimensions**

240x120x78 cm 94.49x47.24x30.71 inch.

200x120x78 cm 78.74x47.24x30.71 inch.

140x140x78 cm 55.12x55.12x30.71 inch





**Ester** Dressing Table

140x52,5x85 cm 55.11x20.66x33.46 inch.





# **Rosie** Dressing Table

#### **Dimensions**

146,6x62,5x134.2 cm 57.71x24.60x52.8 inch.





## **D'Arc** Dressing Table

## Dimensions

140x65x149 cm 55.1x25.6x58.66 inch.





**Hamlet** Dressing Table

152x59.2x130 cm 59.84x23.31x51.18 inch.





# Lyssa Side Table

#### **Dimensions**

47x55 cm 18.5x21.7 inch.

65x65 cm 25.59x 25.59 inch.





# **Gold** Side Table

#### Dimensions

50x50 ccm 19.7x19.7 inch.





# Riga Side Table

#### Dimensions

50x55 cm 19.68x21.65 inch.





Poppi Side Table

25x40x60 cm 9.84x15.74x23.62 inch.





Cap Side Table

#### Dimensions

50x55 cm 19.68x21.65 inch.





#### Orwell Side Table

# Dimensions

D 55x60 cm D 21.65x23.62 inch.





Megan Side Table

60x60x55 cm 23.62x23.62x21.65 inch.





# **Sally** Side Table

#### Dimensions

50x55 cm 19.68x21.65 inch.





# Cheryl Side Table

## Dimensions

50x55 cm 19.68x21.65 inch.





**Dili** Side Table

50x55 cm 19.7x21.7 inch.





# Nilo Side Table

#### **Dimensions**

40x50x55 cm 15.7x19.7x21.7 inch.





# Mercy Side Table

## Dimensio