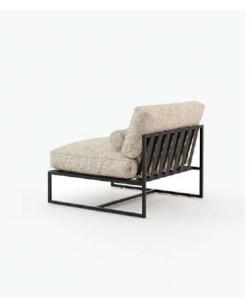

#### **Badi** Armchair

## Dimensions

88x84x76 cm 34.65x33x29.92 inch.

**Badi** Right Arm Module

86x84x76 cm 33.86x33x29.92 inch.