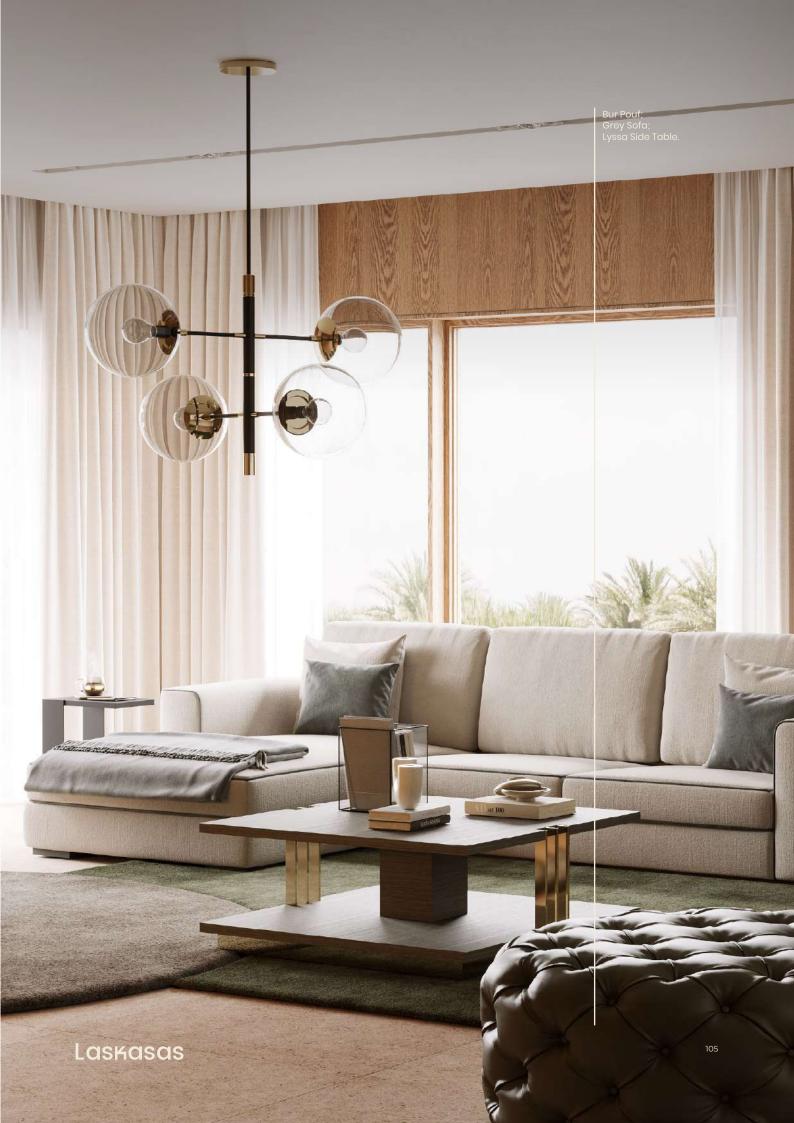

# Spirula Living Room: A Haven of Light and Comfort

The Spirula Living Room evokes stillness, seamlessly integrating neutral tones with soft greens, beiges, and warm wood hues. This bright space invites a sense of calm, enhanced by the organic forms of its furnishings and an abundance of natural light from both sides, creating a connection to the outdoors.

At the heart of this room are the Gandhi armchairs, designed to evoke the softness of clouds. Their rounded and enveloping shape embodies the essence of Japanese design, prioritising simplicity and elegance while allowing the natural beauty of the wood veneer to take centre

stage. Complementing these inviting armchairs is the Decker Sofa, featuring a modular form that offers both versatility and comfort, making it a perfect choice for relaxation or social gatherings.

Adding to the refined aesthetic is the Desmond TV Cabinet, crafted from a combination of glass and wood veneer. Its minimalist design and sleek lines contribute to a sense of lightness and clarity in the space. The Gold Coffee Table topped with travertine, introduces a texture reminiscent of Comporta's beachy rocks, beautifully tying the elements together and reinforcing the room's serene atmosphere.