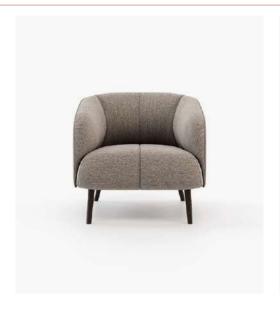

Complementing the desk, the Ambrose Office Chair combines elegance and comfort with a nod to Art Deco's graceful curves. Together, these pieces create a thoughtful setting that aligns with the tranquil yet purposeful energy of Comporta.