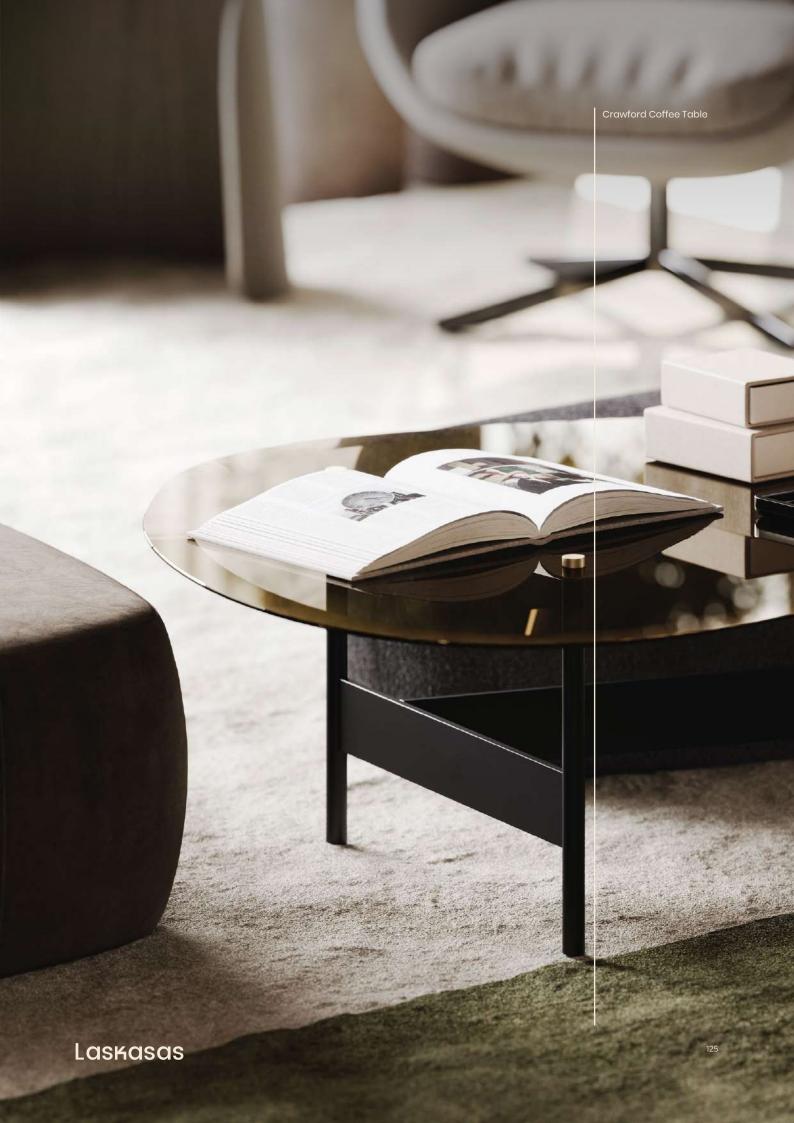

# Crawford Coffee

Table

#### **Dimensions**

129.5x98x39 cm 50.98x38.58x15.35 inch.

The Canvas Collection

Jill Console

180x40x85 cm 70.86x15.74x33.46 inch.