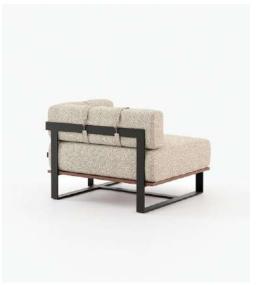

#### **Badi** Armchair

## Dimensions

88x84x76 cm 34.65x33x29.92 inch.

**Badi** Right Arm Module

86x84x76 cm 33.86x33x29.92 inch.