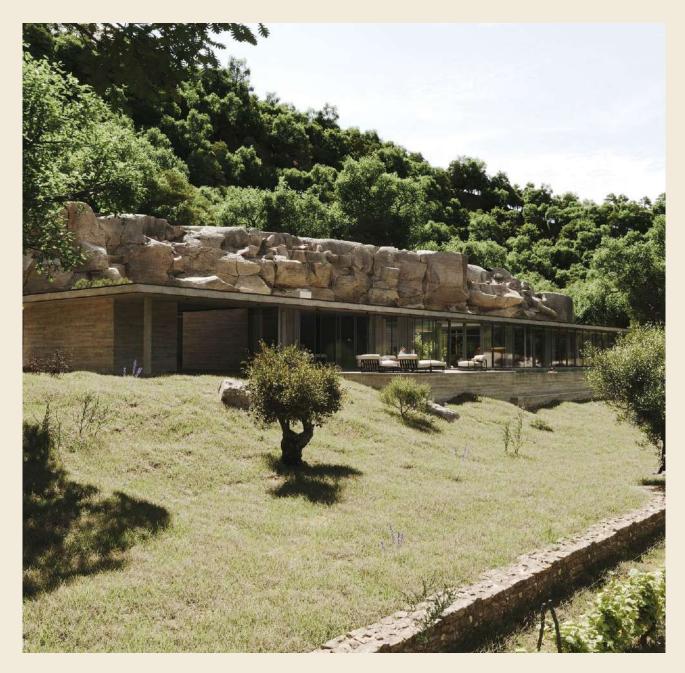

## Comporta House: A Coastal Retreat of Timeless Elegance

Capturing the timeless beauty of Portugal's coastal landscape, Comporta House fuses contemporary design with natural serenity. This single-level retreat, set among dense vegetation and rolling dunes, embodies a balance of modernity and rustic charm. With a sophisticated dark roof, the house extends horizontally across the landscape, inviting the surrounding beauty indoors through expansive windows and glass doors that flood every room with natural light.

The architectural features of Comporta House reflect the enduring values of Laskasas, emphasising simplicity, elegance and integration with nature. This residence is a testament to our commitment to timeless design inspired by the natural world, serving as a beautiful representation of the harmony between contemporary craftsmanship and the serene landscapes of Comporta.