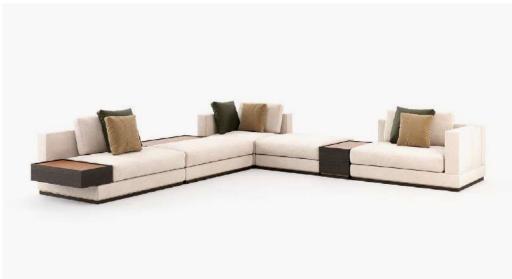

## Wellington Sofa

#### **Dimensions**

300x102x72 cm 118.11x40.15x28.34 inch.

240x102x72 cm 94.49x40.16x28.35 inch.