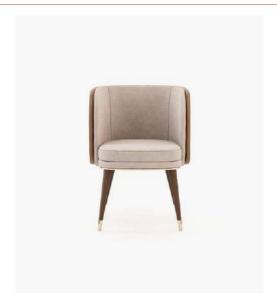

## Ambrose Armchair:

The Ambrose Armchair is a perfect example of Laskasas' evolution. Its curved silhouette offers a sense of warmth and approachability, while the high-quality materials used in its construction elevate it to a level of sophistication that is distinctively Laskasas.