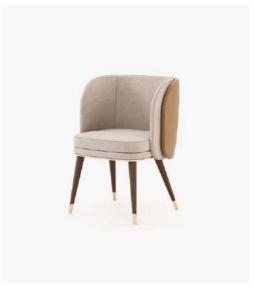

This philosophy is embodied in some of our most iconic pieces, which continue to define Laskasas' aesthetic. Discover them on the following page.

Dale Chair:
A symbol of minimalist elegance, the Dale Chair reflects Pedro's philosophy of combining sleek design with exceptional comfort. Its clean lines and sophisticated materials make it a standout in any space, representing the essence of contemporary design with a timeless appeal.

## Ambrose Armchair:

The Ambrose Armchair is a perfect example of Laskasas' evolution. Its curved silhouette offers a sense of warmth and approachability, while the high-quality materials used in its construction elevate it to a level of sophistication that is distinctively Laskasas.