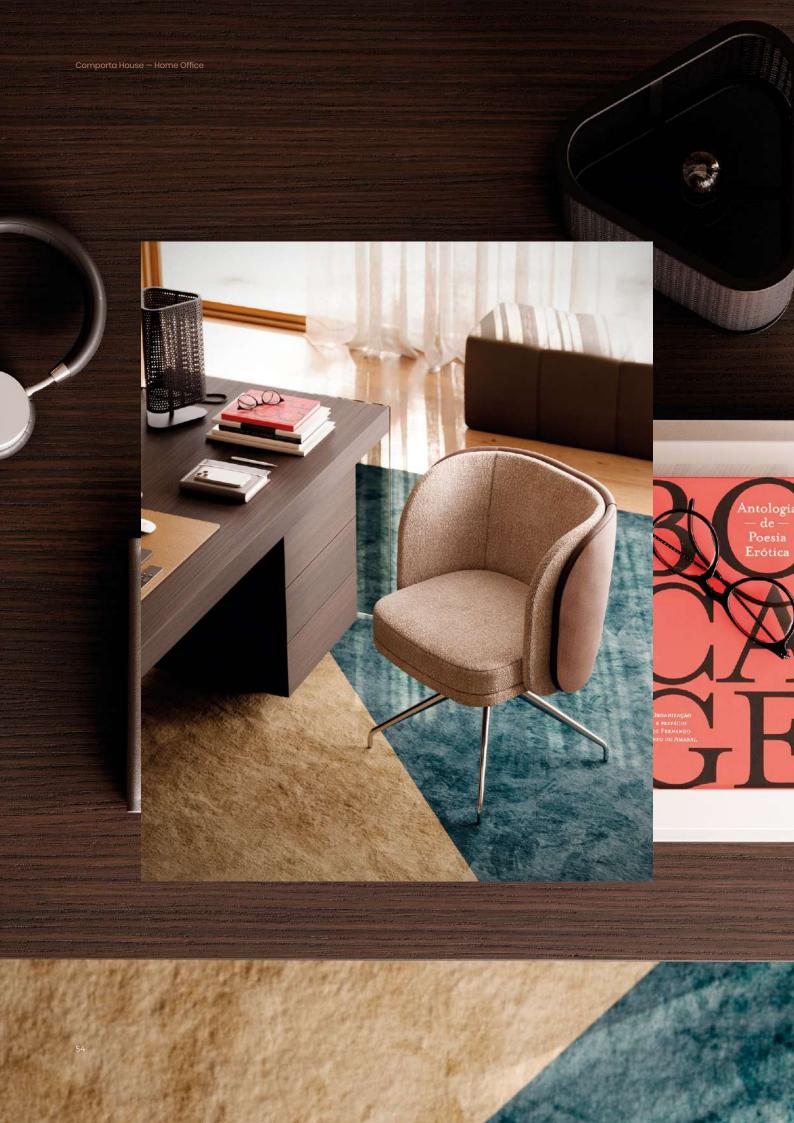

### Tiger Lucine Office: A Balanced Workspace for Inspired Productivity

In the Tiger Lucine Office, productivity finds balance with style in an environment that speaks to both focus and inspiration. Dominating the space is the Rachel Desk, where industrial lines meet mid-century modernity. Its wood veneer surface rests on sleek glass legs, creating a minimalist yet striking look that brings warmth and transparency to the workspace.

Complementing the desk, the Ambrose Office Chair combines elegance and comfort with a nod to Art Deco's graceful curves. Together, these pieces create a thoughtful setting that aligns with the tranquil yet purposeful energy of Comporta.