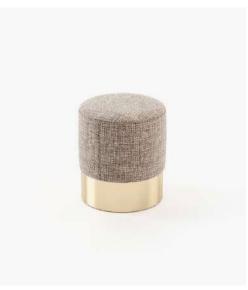

#### Francis Pouf

#### **Dimensions**

Small 50x50x41 cm 19,68x19,68x16,14 inch.

Big 100x100x41 cm 39,37x39,37x16,14 inch.

Rectangle 100x50x41 cm 39,37x19,68x16,14 inch.

**Lao** Coffee and Side Table