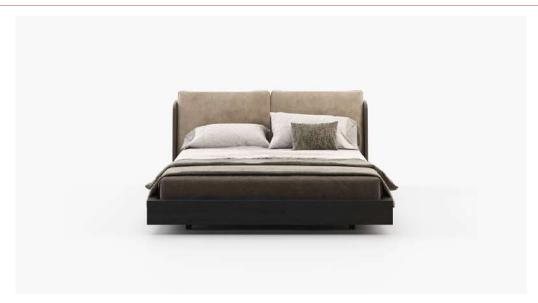

#### Clare Bed

#### **Dimensions**

164x216.5x95 cm 64.56x85.23x37.40 inch.

174x216.5x95 cm 68.50x85.23x37.40 inch.

194x216.5x95 cm 76.38x85.23x37.40 inch.