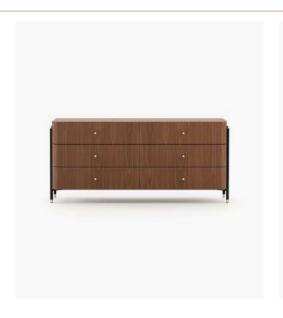

ry** Bedside Table

60x50x50 cm 23.62x19.68x19.68 inch.





**Uso** Bedside Table

#### **Dimensions**

66x43x42 cm 26.0x16.9x16.53 inch.





## **Biel** Bookshelf

#### **Dimensions**

124x39x200 cm 48.81x15.35x78.74 inch.





# **Emy** Bookshelf

#### Dimensions

180x40x45 cm 70.86x15.74x17.71 inch.





## **Taylor** Bookcase

# Dimensions

240x45x230 cm 94.5x17.7x90.6 inch.







**Endy** Chest of Drawers

180x55x90 cm 70.86x21.65x36.22 inch.





# **Uso** Chest of Drawers

## Dimensions

136x53x71,2 cm 53.54x20.86x28.03 inch.





# **Dakar** Chest of Drawers

## Dimensions

150x50x81 cm 59.05x19.68x31.88 inch.





# **Lady** Chest of Drawers

#### Dimensions

180x53x90 cm 70.9x20.7x35.43 inch.





# **Ester** Chest of Drawers

## Dimensions

180x53x92 cm 70.9x20.7x36.2 inch.





# **Rosie** Chest of Drawers

## Dimensions

186x52.5x85.5 cm 73.3x20.7x33.7 inch.







**Rowling** Chest of Drawers

120x63x110 cm 47.24x24.80x43.31 inch.







**Gold** Coffee Table

120x30 cm 47.24x11.81 inch.





Lyssa Coffee Table

#### **Dimensions**

120x40 cm 47.21x15.74 inch.





# **Riga** Coffee Table

# Dimensions

100x25 cm 39.37x9.84 inch.





Nilo Coffee Table

120x60x30 cm 47.24x23.62x11.81 inch.





#### **Dili** Coffee Table

#### **Dimensions**

100x30 cm 39.37x11.81 inch.





## Megan Coffee Table

## Dimensions

120x80x40 cm 47.24x31.49x15.74 inch.





Sila Coffee Table

120x80x30 cm 47.24x31.49x11.81 inch.





# Clea Coffee Table

#### **Dimensions**

100x100x30 cm 39.37x39.37x11.81 inch.





# Crawford Coffee

Table

#### **Dimensions**

129.5x98x39 cm