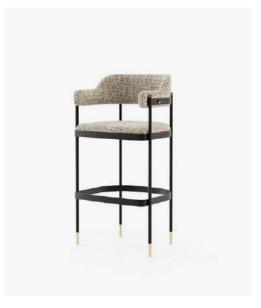

#### **Dimensions**

103x49.5x143 cm 40.55x19.49x56.30 inch.

**Dale** Bar Stool

#### Dimensions

58.5x49x110 cm 23.03x19.29x37.40 inch.

58.5x49x95 cm 23.93x19.29x37.40 inch.