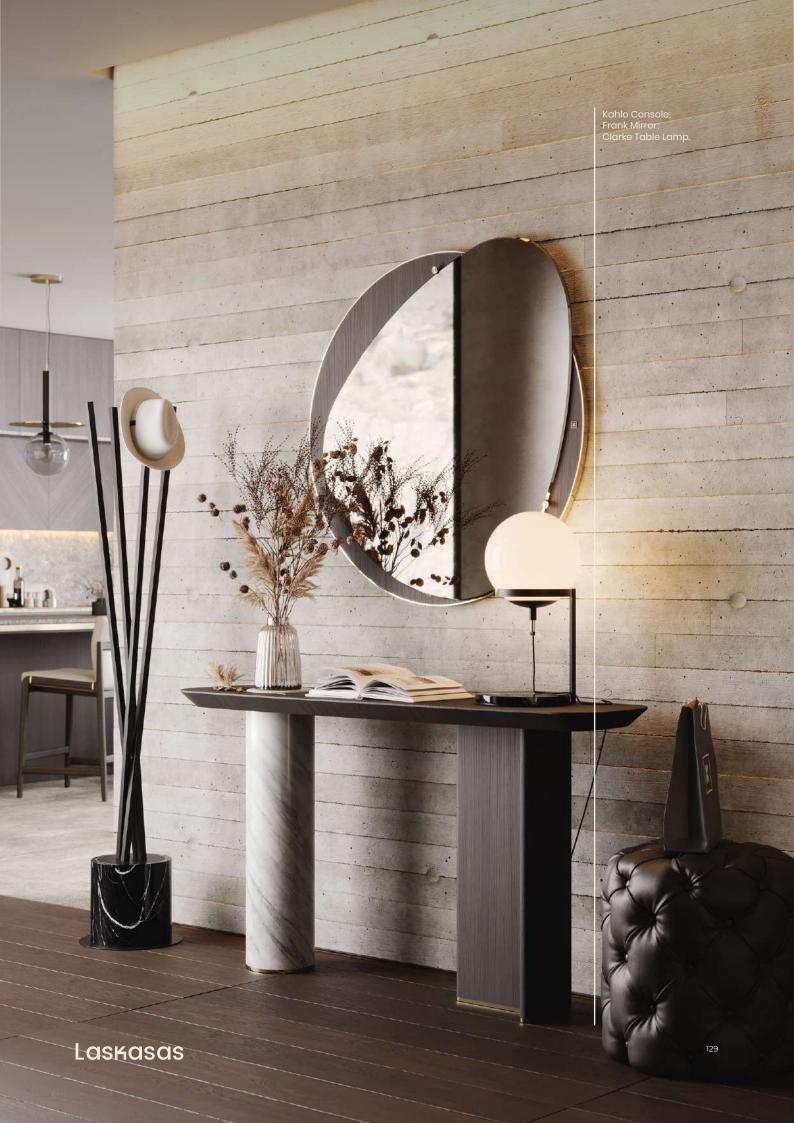

## Ark Hallway: Where Elegance Meets Contemporary Form

The Ark Hallway draws inspiration from the calming beauty of Comporta's landscapes, blending openness with natural elegance. Anchored by the Desmond Console, this entry space balances function and style, with its slender frame and glass accents lending an airy touch. Featuring stainless steel and wood veneer, the console offers a subtle sophistication that captures the peaceful atmosphere of Comporta. To complete the scene, the leather-covered Francis Pouf adds a welcoming touch, making the space as welcoming as it is sophisticated.

The Ark Hallway introduces a graceful, coastal-inspired aesthetic, setting a serene tone for the home.