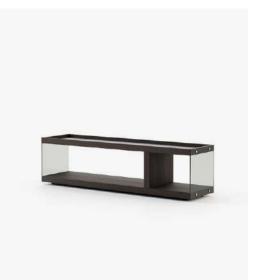

#### **Desmond** Console

#### **Dimensions**

140.6x46.2x89.3 cm 55.11x18.19x35.16 inch.

170.6x46.2x89.3 cm 66.93x18.19x35.16 inch.