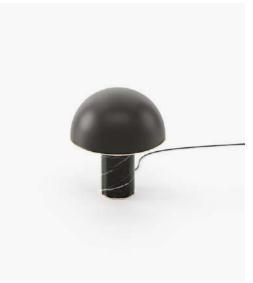

# Dimensions

18x28x154 cm 7.08x11.02x60.62 inch.

Jones Floor Lamp

35x130 cm 13.77x51.18 inch.

**Sharon** Table Lamp

Ø12x54 cm Ø4.5x21.3 inch.

ABAJOUR 45x45x30 cm 17.7x17.7x11.8 inch.

Clarke Table Lamp

# Dimensions

25x27x50 cm 9.84x10.63x19.69 inch.