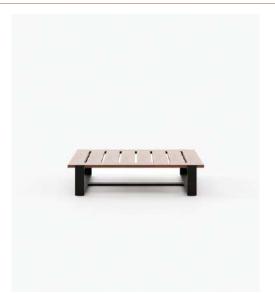

It is time to experience the softness and comfort of Laskasas' First Outdoor Collection and take outdoor living to the next level.

**Badi** Coffee Table

80x80x23 cm 31.49x31.49x29.92 inch.