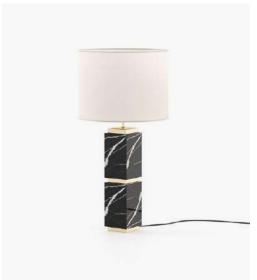

# Dimensions

18x28x154 cm 7.08x11.02x60.62 inch.

Jones Floor Lamp

35x130 cm 13.77x51.18 inch.

**Sharon** Table Lamp

Ø12x54 cm Ø4.5x21.3 inch.

ABAJOUR 45x45x30 cm 17.7x17.7x11.8 inch.

Clarke Table Lamp

# Dimensions

25x27x50 cm 9.84x10.63x19.69 inch.