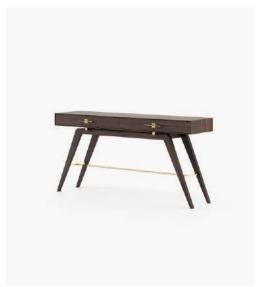

## Ark Hallway: Where Elegance Meets Contemporary Form

The Ark Hallway draws inspiration from the calming beauty of Comporta's landscapes, blending openness with natural elegance. Anchored by the Desmond Console, this entry space balances function and style, with its slender frame and glass accents lending an airy touch. Featuring stainless steel and wood veneer, the console offers a subtle sophistication that captures the peaceful atmosphere of Comporta. To complete the scene, the leather-covered Francis Pouf adds a welcoming touch, making the space as welcoming as it is sophisticated.

#### **Desmond** Console

#### **Dimensions**

140.6x46.2x89.3 cm 55.11x18.19x35.16 inch.

170.6x46.2x89.3 cm 66.93x18.19x35.16 inch.