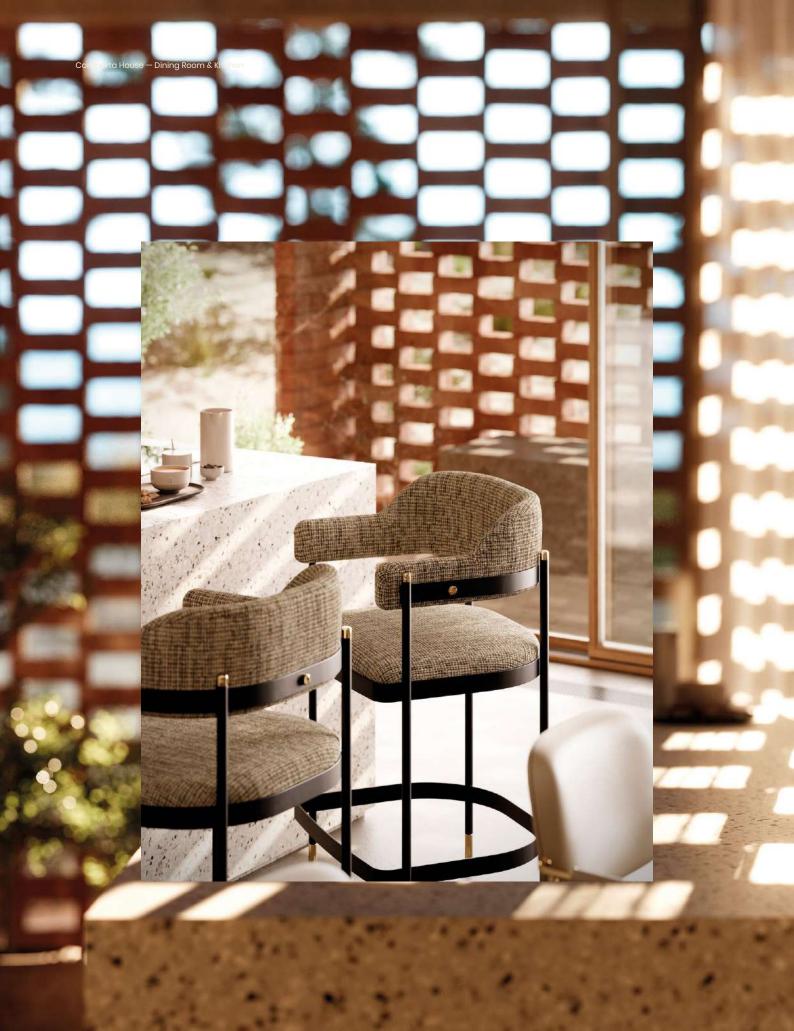

## Comporta House: A Coastal Retreat of Timeless Elegance

Capturing the timeless beauty of Portugal's coastal landscape, Comporta House fuses contemporary design with natural serenity. This single-level retreat, set among dense vegetation and rolling dunes, embodies a balance of modernity and rustic charm. With a sophisticated dark roof, the house extends horizontally across the landscape, inviting the surrounding beauty indoors through expansive windows and glass doors that flood every room with natural light.

The central swimming pool is the heart of the outdoor space, framed by serene lounging and dining areas that create an ideal setting for relaxation and connection with

nature. Embraced by native trees and coastal plants, Comporta House brings the essence of the region's unspoiled beauty into everyday living, establishing a peaceful and private retreat from urban life.

The architectural features of Comporta House reflect the enduring values of Laskasas, emphasising simplicity, elegance and integration with nature. This residence is a testament to our commitment to timeless design inspired by the natural world, serving as a beautiful representation of the harmony between contemporary craftsmanship and the serene landscapes of Comporta.