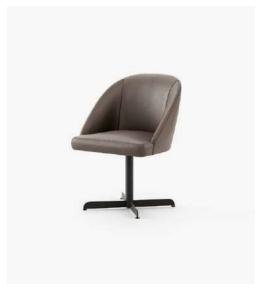

Complementing the desk, the Ambrose Office Chair combines elegance and comfort with a nod to Art Deco's graceful curves. Together, these pieces create a thoughtful setting that aligns with the tranquil yet purposeful energy of Comporta.

#### Ambrose Office Chair

#### Dimensions

60x55x81 cm 23.62x21.65x31.89 inch.

Thoreau Storage Unit

183x45x46 cm 72.05x17.72x18.11 inch

Tagore Rug

Dimensions

300x200 cm 118.11x78.74 inch.

Bashõ Rug