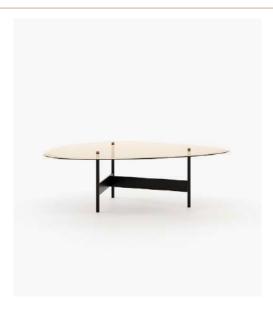

# Crawford Coffee

Table

#### **Dimensions**

129.5x98x39 cm 50.98x38.58x15.35 inch.

The Canvas Collection

Jill Console

180x40x85 cm 70.86x15.74x33.46 inch.