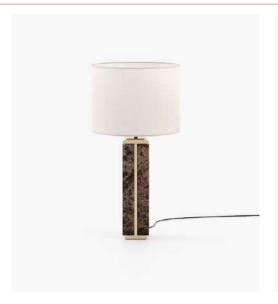

# Dimensions

18x28x154 cm 7.08x11.02x60.62 inch.

Jones Floor Lamp

35x130 cm 13.77x51.18 inch.

**Sharon** Table Lamp

Ø12x54 cm Ø4.5x21.3 inch.

ABAJOUR 45x45x30 cm 17.7x17.7x11.8 inch.

Clarke Table Lamp