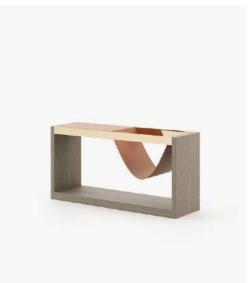

## Ark Hallway: Where Elegance Meets Contemporary Form

The Ark Hallway draws inspiration from the calming beauty of Comporta's landscapes, blending openness with natural elegance. Anchored by the Desmond Console, this entry space balances function and style, with its slender frame and glass accents lending an airy touch. Featuring stainless steel and wood veneer, the console offers a subtle sophistication that captures the peaceful atmosphere of Comporta. To complete the scene, the leather-covered Francis Pouf adds a welcoming touch, making the space as welcoming as it is sophisticated.

The Ark Hallway introduces a graceful, coastal-inspired aesthetic, setting a serene tone for the home.