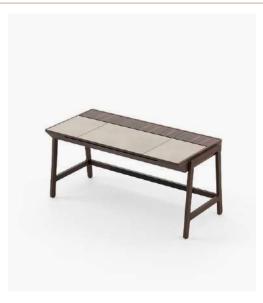

#### Rachel Desk

#### **Dimensions**

182x75x75 cm 71.65x29.53x29.53 inch.

182x75x75 cm 71.65x29.53x29.53 inch.