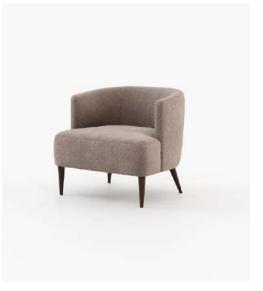

## Ambrose Armchair:

The Ambrose Armchair is a perfect example of Laskasas' evolution. Its curved silhouette offers a sense of warmth and approachability, while the high-quality materials used in its construction elevate it to a level of sophistication that is distinctively Laskasas.