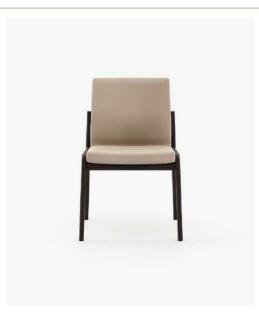

This philosophy is embodied in some of our most iconic pieces, which continue to define Laskasas' aesthetic. Discover them on the following page.

Dale Chair:
A symbol of minimalist elegance, the Dale Chair reflects Pedro's philosophy of combining sleek design with exceptional comfort. Its clean lines and sophisticated materials make it a standout in any space, representing the essence of contemporary design with a timeless appeal.

## Dimensions

130x60x40 cm 51.18x23.62x15.74 inch.

Dale Chair

58,5x49x78 cm 23.03x19.29x30.70 inch.

66x49x78 cm 26.0x19.3x30.7 inch.

Lili Chair