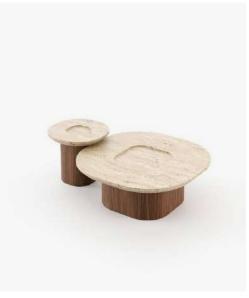

# **Riga** Coffee Table

# Dimensions

100x25 cm 39.37x9.84 inch.

Nilo Coffee Table

120x60x30 cm 47.24x23.62x11.81 inch.