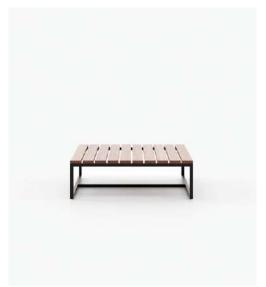

It is time to experience the softness and comfort of Laskasas' First Outdoor Collection and take outdoor living to the next level.

**Badi** Coffee Table

80x80x23 cm 31.49x31.49x29.92 inch.