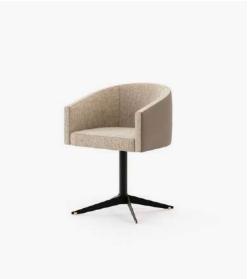

Complementing the desk, the Ambrose Office Chair combines elegance and comfort with a nod to Art Deco's graceful curves. Together, these pieces create a thoughtful setting that aligns with the tranquil yet purposeful energy of Comporta.