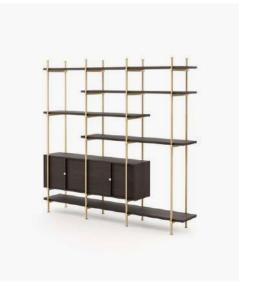

## **Biel** Bookshelf

#### **Dimensions**

124x39x200 cm 48.81x15.35x78.74 inch.