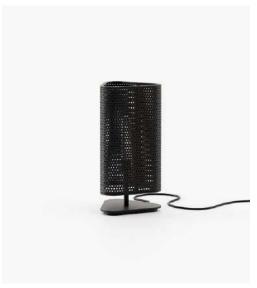

# Dimensions

50x120 cm 19.68x47.24 inch.

**Darwin** Suspension Lamp

5x4x71 cm 1.8x1.6x27.8 inch.

Clarke Floor Lamp
Dimensions
30x38x140 cm
11.81x14.96x55.11 inch.

Randolph Floor Lamp

Dimensions

143x35x120 cm 56.29x13.77x47.24 inch.