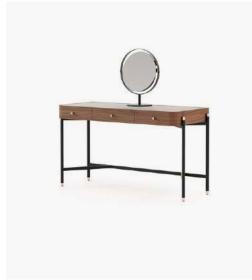

## Ark Hallway: Where Elegance Meets Contemporary Form

The Ark Hallway draws inspiration from the calming beauty of Comporta's landscapes, blending openness with natural elegance. Anchored by the Desmond Console, this entry space balances function and style, with its slender frame and glass accents lending an airy touch. Featuring stainless steel and wood veneer, the console offers a subtle sophistication that captures the peaceful atmosphere of Comporta. To complete the scene, the leather-covered Francis Pouf adds a welcoming touch, making the space as welcoming as it is sophisticated.

#### **Desmond** Console

#### **Dimensions**

140.6x46.2x89.3 cm 55.11x18.19x35.16 inch.

170.6x46.2x89.3 cm 66.93x18.19x35.16 inch.