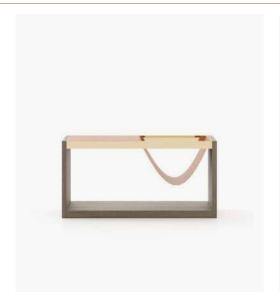

## Ark Hallway: Where Elegance Meets Contemporary Form

The Ark Hallway draws inspiration from the calming beauty of Comporta's landscapes, blending openness with natural elegance. Anchored by the Desmond Console, this entry space balances function and style, with its slender frame and glass accents lending an airy touch. Featuring stainless steel and wood veneer, the console offers a subtle sophistication that captures the peaceful atmosphere of Comporta. To complete the scene, the leather-covered Francis Pouf adds a welcoming touch, making the space as welcoming as it is sophisticated.

The Ark Hallway introduces a graceful, coastal-inspired aesthetic, setting a serene tone for the home.