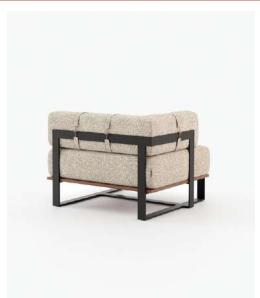

## Fletcher Sofa

#### **Dimensions**

Drawers Module: 45x100x40 cm 17.7x39.4x15.7 inch.

Left/Right Drawer Module: 168x100x93 cm 66.1x39.4x36.6 inch.

Armless Module: 145x100x93 cm 57.1x39.4x36.6 inch.

Chaise Longue Module: 135x150x93 cm 53.1x59.1x36.6 inch.

Left/Right Arm Module: 145x100x93 cm 57.1x39.4x36.6 inch.

Left/Right Corner Module: 100x100x93 cm 39.4x39.4x36.6 inch.

Pouf Module: 125x100x42 cm 49.2x39.4x16.5 inch.