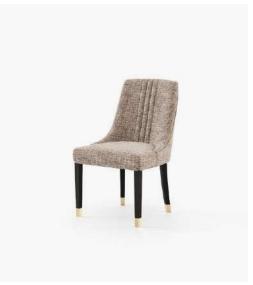

# **Prestige** Chair

## Dimensions

53x57x80 cm 20.9x22.4x31.5 inch.

The Canvas Collection

**Bur** Pouf **Dimensions**50x45 cm

19.68x17.71 inch.

**Eddy** Pouf **Dimensions**50x48 cm
19.7x18.9 inch.

Dimensions
40x45 cm
15.74x17.71 inch.