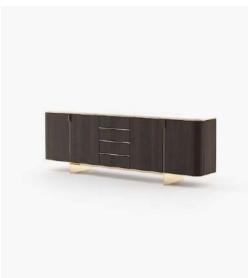

#### **Desmond** Sideboard

#### **Dimensions**

205.5x51.5x81 cm 80.90x20.27x31.88inch.

240x51.5x81 cm 94.48x20.27x31.88 inch.