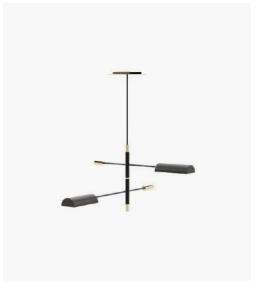

x20.47x19.68 inch.





**Ryan** Storage Unit

100x30x50 cm 39.37x11.81x19.68 inch.





# **Boris** Tv Cabinet

# **Dimensions**

240x54x80 cm 94.48x21.06x31.5 inch.





# D'Arc Tv Cabinet

# Dimensions

240x50x49 cm 94.48x19.68x19.3 inch.





#### Macau Tv Cabinet

#### **Dimensions**

220x52x50 cm 86.61x20.47x19.68 inch.





# Austen Tv Cabinet

# **Dimensions**

220x50x57.2 cm 86.61x19.69x22.52 inch.







**Cannes** Bar Cabinet

110x40x158 cm 43.3x15.74x62.20 inch.





**Alvar** Cupboard

# **Dimensions**

120x50x154 cm 47.2x19.7x60.6 inch.





**Boris** Cupboard

# Dimensions

120x54x140 cm 47.2x21.26x55.1 inch.





Cuba Bar Cabinet

100x46x140 cm 39.4x18.1x55.1 inch.





Morrison Bar Cabinet

# **Dimensions**

110x54x126 cm 43.3x21.2x49.4 inch.





The Canvas Collection





**Randolph** Suspension Lamp

131x106x136 cm 51.57x41.73x53.54 inch.





# **Janis** Suspension Lamp

#### Dimensions

180x110x133 cm 70.86x43.3x52.36 inch.

128.6x75x130 cm 50.62x29.52x24.60 inch.





# **Meredith** Suspension Lamp

# Dimensions

124x124x135 cm 48.81x48.81x53.14 inch.





**Andy** Suspension Lamp

60x188 cm 23.62x74.01 inch.

42.5x130 cm 16.73x51.18 inch.





# **Robert** Chandelier

# Dimensions

134x124x152 cm 52.75x48.81x59.84 inch.





# Jazz Chandelier

# Dimensions

50x120 cm 19.68x47.24 inch.





**Darwin** Suspension Lamp

5x4x71 cm 1.8x1.6x27.8 inch.







Clarke Floor Lamp
Dimensions
30x38x140 cm
11.81x14.96x55.11 inch.





Randolph Floor Lamp

Dimensions

143x35x120 cm 56.29x13.77x47.24 inch.





**Evans** Floor Lamp

# Dimensions

18x28x154 cm 7.08x