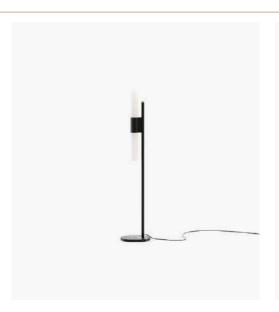

# **Janis** Suspension Lamp

#### Dimensions

180x110x133 cm 70.86x43.3x52.36 inch.

128.6x75x130 cm 50.62x29.52x24.60 inch.