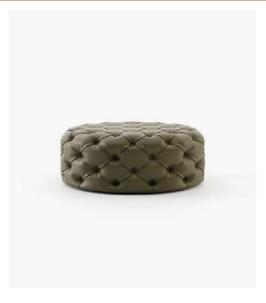

#### Francis Pouf

#### **Dimensions**

Small 50x50x41 cm 19,68x19,68x16,14 inch.

Big 100x100x41 cm 39,37x39,37x16,14 inch.

Rectangle 100x50x41 cm 39,37x19,68x16,14 inch.

**Lao** Coffee and Side Table