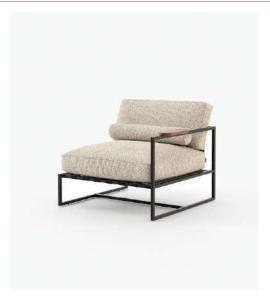

#### **Badi** Armchair

## Dimensions

88x84x76 cm 34.65x33x29.92 inch.

**Badi** Right Arm Module

86x84x76 cm 33.86x33x29.92 inch.