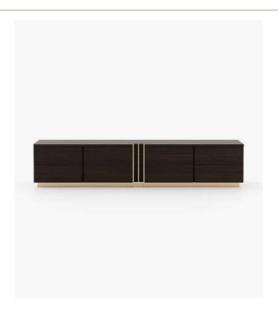

#### **Desmond** Sideboard

#### **Dimensions**

205.5x51.5x81 cm 80.90x20.27x31.88inch.

240x51.5x81 cm 94.48x20.27x31.88 inch.