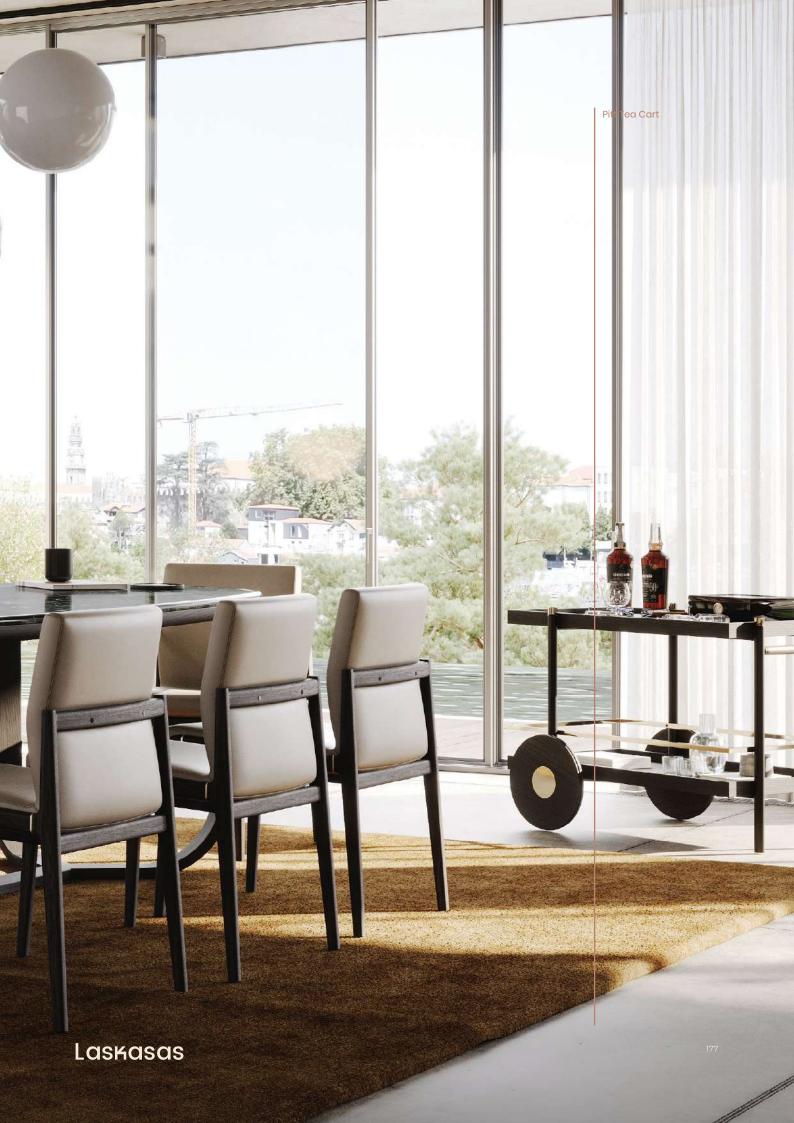

# Dimensions

100x105x3.5 cm 39.4x41.3x1.6 inch.

Pitt Tea Cart

92x60x71 cm 36.22x23.62x27.95 inch.

Field Rug

350x250 cm 137.79x98.42 inch.

Opposite Rug