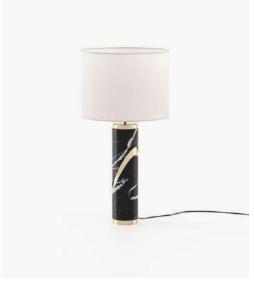

# Dimensions

18x28x154 cm 7.08x11.02x60.62 inch.

Jones Floor Lamp

35x130 cm 13.77x51.18 inch.

**Sharon** Table Lamp

Ø12x54 cm Ø4.5x21.3 inch.

ABAJOUR 45x45x30 cm 17.7x17.7x11.8 inch.

Clarke Table Lamp

# Dimensions

25x27x50 cm 9.84x10.63x19.69 inch.