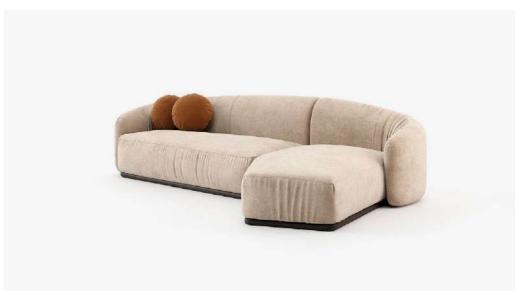

## Wellington Sofa

#### **Dimensions**

300x102x72 cm 118.11x40.15x28.34 inch.

240x102x72 cm 94.49x40.16x28.35 inch.