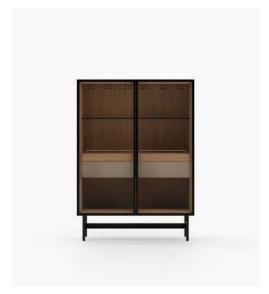

#### **Desmond** Sideboard

#### **Dimensions**

205.5x51.5x81 cm 80.90x20.27x31.88inch.

240x51.5x81 cm 94.48x20.27x31.88 inch.