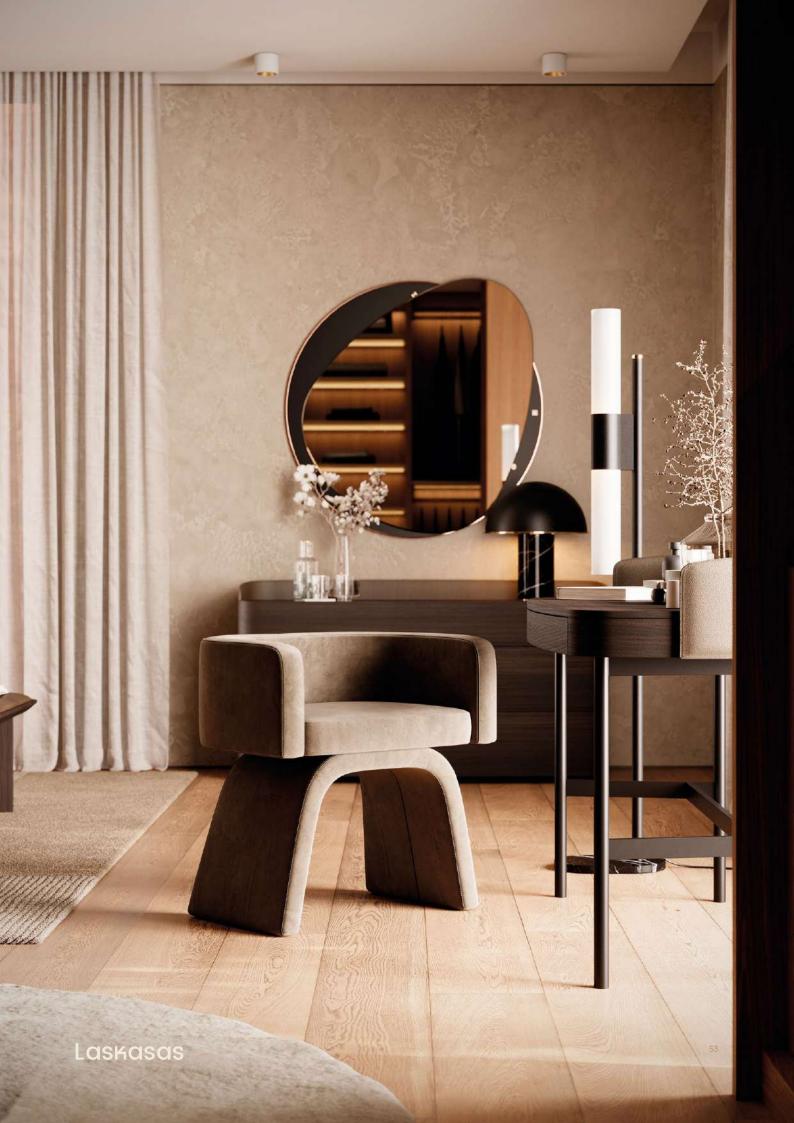

### Mangrove Bedroom - Embracing Serenity and Subtle Refinement

In the Mangrove Bedroom, every element speaks to the natural beauty and understated elegance of Comporta. Anchored by the Clare Bed, the room invites restfulness, with its sleek silhouette softened by textured fabrics. Pema Bedside Tables flank the bed, offering both style and practicality, while the Albert Bench provides a versatile touch at the foot of the bed, perfect for quiet moments or as a resting place for personal items.

A dedicated dressing area enhances the room's calm atmosphere, with the Pema Dressing Table and Yasmin Stool at its heart, where warm finishes and thoughtful design create a soothing space for daily rituals. In the closet area, the Sen Side Table and Francis Square Pouf add subtle functionality that blends in with the overall space.

Every detail in the Mangrove Bedroom is a tribute to the serene landscapes and timeless allure of this region, capturing Laskasas' vision of harmonious design.