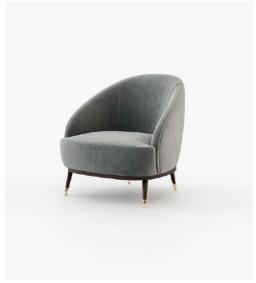

## Ambrose Armchair:

The Ambrose Armchair is a perfect example of Laskasas' evolution. Its curved silhouette offers a sense of warmth and approachability, while the high-quality materials used in its construction elevate it to a level of sophistication that is distinctively Laskasas.