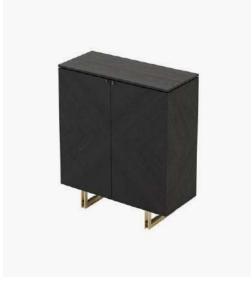

#### **Desmond** Sideboard

#### **Dimensions**

205.5x51.5x81 cm 80.90x20.27x31.88inch.

240x51.5x81 cm 94.48x20.27x31.88 inch.