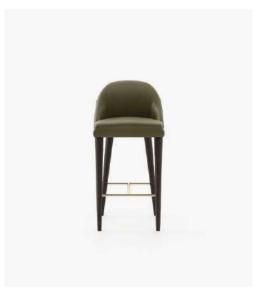

#### Ambrose Bar Stool

#### Dimensions

56x50x105 cm 22.04x19.68x41.33 inch.

56x50x90 cm 22.05x19.69x35.43 inch.

**Desmond** Bar Cabinet