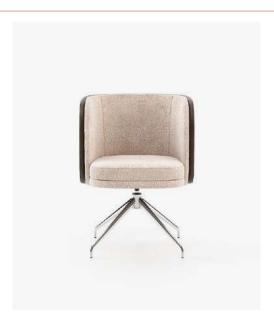

Complementing the desk, the Ambrose Office Chair combines elegance and comfort with a nod to Art Deco's graceful curves. Together, these pieces create a thoughtful setting that aligns with the tranquil yet purposeful energy of Comporta.

#### Ambrose Office Chair

#### Dimensions

60x55x81 cm 23.62x21.65x31.89 inch.

Thoreau Storage Unit

183x45x46 cm 72.05x17.72x18.11 inch

Tagore Rug

Dimensions

300x200 cm 118.11x78.74 inch.

Bashõ Rug