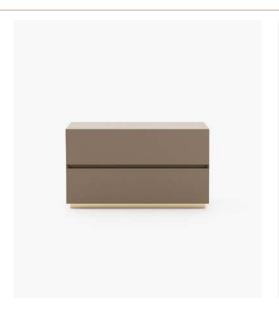

Arm Module: 98x98x77 cm 38.6x38.6x30.3 inch.

Armless Module: 90x 98x77 cm 35.4x38.6x30.3 inch.

Pouf Module: 90x90x40 cm 35.4x35.4x15.7 inch.



The Canvas Collection







Rosie Bedside Table

86x52.5x55.5 cm 33.85x20.66x21.85 inch.





# **Mucala** Bedside Table

#### **Dimensions**

80x50x50 cm 31.49x19.68x19.68 inch.





# **Lady** Bedside Table

#### **Dimensions**

60x53x50 cm 23.62x20.86x19.69 inch.





**Amber** Bedside Table

65x53x55 cm 25.59x20.86x21.65 inch.





**Endy** Bedside Table

## Dimensions

70x50x45 cm 27.55x19.68x17.71 inch.





# **Rowling** Bedside Table

## Dimensions

60x53x50 cm 23.6x20.87x19.7 inch.







**Ester** Bedside Table

70x53x55 cm 27.6x20.87x21.7 inch.





# **Emily** Bedside Table

#### **Dimensions**

70x52x46 cm 27.55x20.47x18.11 inch.





#### **Dakar** Bedside Table

## Dimensions

80x50x45cm 31.49x19.68x17.71 inch.





**Hilary** Bedside Table

60x50x50 cm 23.62x19.68x19.68 inch.





**Uso** Bedside Table

#### **Dimensions**

66x43x42 cm 26.0x16.9x16.53 inch.





## **Biel** Bookshelf

#### **Dimensions**

124x39x200 cm 48.81x15.35x78.74 inch.





# **Emy** Bookshelf

#### Dimensions

180x40x45 cm 70.86x15.74x17.71 inch.





## **Taylor** Bookcase

# Dimensions

240x45x230 cm 94.5x17.7x90.6 inch.







**Endy** Chest of Drawers

180x55x90 cm 70.86x21.65x36.22 inch.





# **Uso** Chest of Drawers

## Dimensions

136x53x71,2 cm 53.54x20.86x28.03 inch.





# **Dakar** Chest of Drawers

## Dimensions

150x50x81 cm 59.05x19.68x31.88 inch.





# **Lady** Chest of Drawers

#### Dimensions

180x53x90 cm 70.9x20.7x35