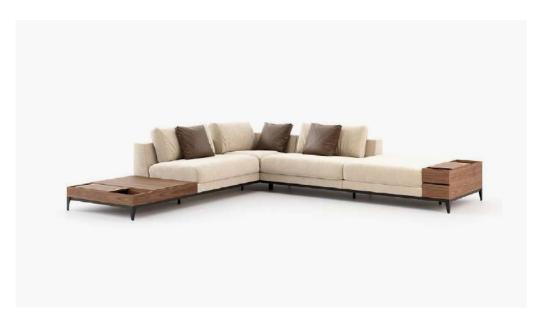

## Ark Hallway: Where Elegance Meets Contemporary Form

The Ark Hallway draws inspiration from the calming beauty of Comporta's landscapes, blending openness with natural elegance. Anchored by the Desmond Console, this entry space balances function and style, with its slender frame and glass accents lending an airy touch. Featuring stainless steel and wood veneer, the console offers a subtle sophistication that captures the peaceful atmosphere of Comporta. To complete the scene, the leather-covered Francis Pouf adds a welcoming touch, making the space as welcoming as it is sophisticated.

The Ark Hallway introduces a graceful, coastal-inspired aesthetic, setting a serene tone for the home.

## Sunrise Tellin Living Room: Welcoming Tranquility and Natural Elegance

Embracing the serene essence of Comporta, this living room invites a sense of calm and relaxation. Central to the space is the Amália Sofa, a beautifully curved piece inspired by the simplicity of Japanese futons. Its low profile and soft contours enhance the airy ambience, creating a welcoming focal point in this contemporary setting.