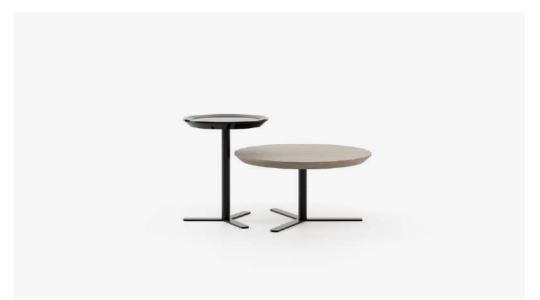

#### **Dimensions**

Small 50x50x41 cm 19,68x19,68x16,14 inch.

Big 100x100x41 cm 39,37x39,37x16,14 inch.

Rectangle 100x50x41 cm 39,37x19,68x16,14 inch.

**Lao** Coffee and Side Table

#### Dimensions

Coffee Table 101x101x38 cm 39.76x39.76x14.96 inch.

Side Table 51x51x46 cm 20.08x20.08x18.11 inch.

#### **Sen** Side Table

#### **Dimensions**

Tall Side Table D 50x60 cm D 19.69x23.62 inch.

Small Side Table D 80x40 cm D 23.62x15.75 inch.