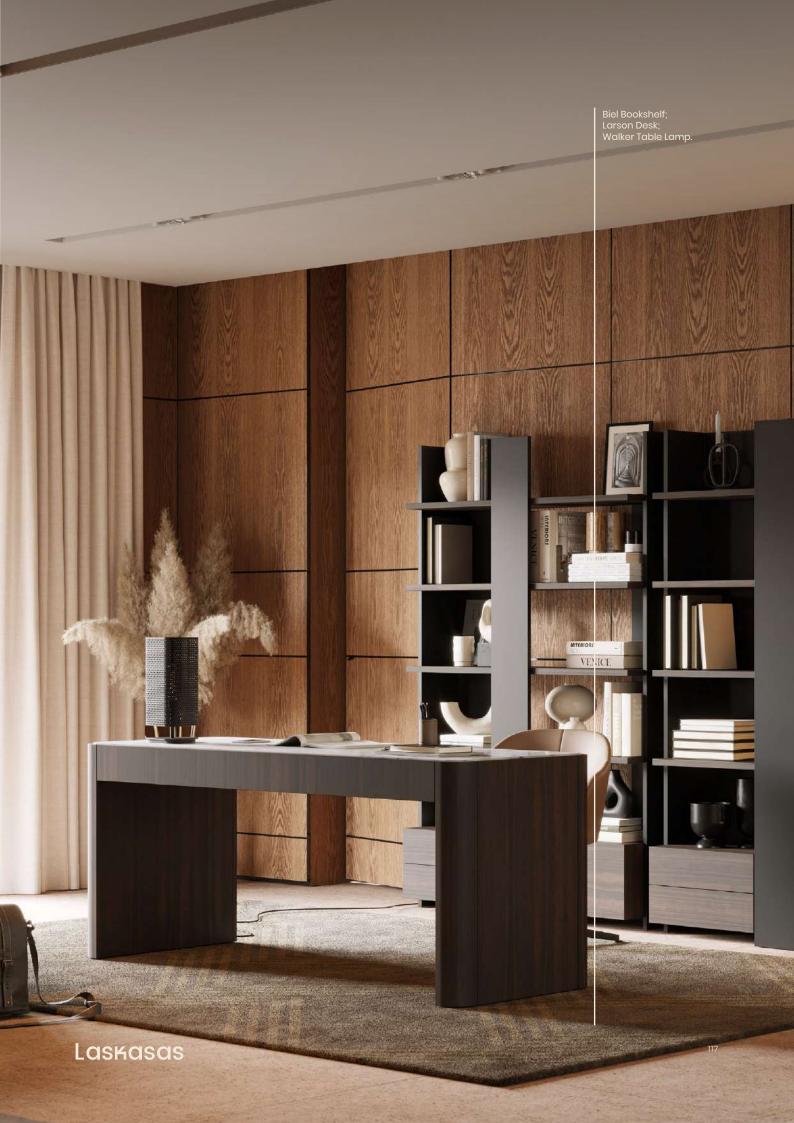

## **Biel** Bookshelf

#### **Dimensions**

124x39x200 cm 48.81x15.35x78.74 inch.

## Larson Desk

#### **Dimensions**

184x75x78 cm 72.44x29.52x30.70 inch.