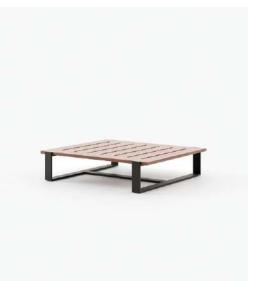

## Dimensions

80x84x76 cm 31.49x33x29.92 inch.

Salim Coffee Table

90x80x20 cm 35.43x31.49x7.87 inch.