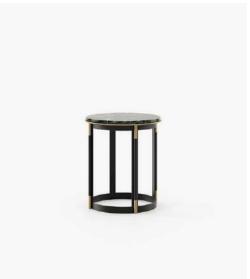

x78 cm 62.99x30.70 inch.



## **Isis** Dining Table

#### **Dimensions**

240x120x78 cm 94.48x47.24x30.70 inch.

140x140x78 cm 55.12x55.12x30.71 inch.

200x120x78 cm 78.74x47.24x30.71 inch.



## **Baiona** Dining Table

#### Dimensions

180x100x78 cm 70.87x39.37x30.7 inch.

220x100x78 cm 86.61x39.37x30.7 inch.



Susan Dining Table

#### **Dimensions**

240x120x78 cm 94.49x47.24x30.71 inch.

200x120x78 cm 78.74x47.24x30.71 inch.

140x140x78 cm 55.12x55.12x30.71 inch





**Ester** Dressing Table

140x52,5x85 cm 55.11x20.66x33.46 inch.





# **Rosie** Dressing Table

#### **Dimensions**

146,6x62,5x134.2 cm 57.71x24.60x52.8 inch.





## **D'Arc** Dressing Table

## Dimensions

140x65x149 cm 55.1x25.6x58.66 inch.





**Hamlet** Dressing Table

152x59.2x130 cm 59.84x23.31x51.18 inch.





# Lyssa Side Table

#### **Dimensions**

47x55 cm 18.5x21.7 inch.

65x65 cm 25.59x 25.59 inch.





# **Gold** Side Table

#### Dimensions

50x50 ccm 19.7x19.7 inch.





# Riga Side Table

#### Dimensions

50x55 cm 19.68x21.65 inch.





Poppi Side Table

25x40x60 cm 9.84x15.74x23.62 inch.





Cap Side Table

#### Dimensions

50x55 cm 19.68x21.65 inch.





#### Orwell Side Table

# Dimensions

D 55x60 cm D 21.65x23.62 inch.





Megan Side Table

60x60x55 cm 23.62x23.62x21.65 inch.





# **Sally** Side Table

#### Dimensions

50x55 cm 19.68x21.65 inch.





# Cheryl Side Table

## Dimensions

50x55 cm 19.68x21.65 inch.





**Dili** Side Table

50x55 cm 19.7x21.7 inch.





# Nilo Side Table

#### **Dimensions**

40x50x55 cm 15.7x19.7x21.7 inch.





# Mercy Side Table

## Dimensions