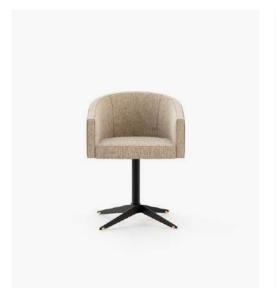

## Ambrose Armchair:

The Ambrose Armchair is a perfect example of Laskasas' evolution. Its curved silhouette offers a sense of warmth and approachability, while the high-quality materials used in its construction elevate it to a level of sophistication that is distinctively Laskasas.