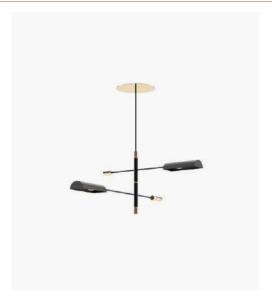

67x20.47x19.68 inch.





**Ryan** Storage Unit

100x30x50 cm 39.37x11.81x19.68 inch.





# **Boris** Tv Cabinet

# **Dimensions**

240x54x80 cm 94.48x21.06x31.5 inch.





# D'Arc Tv Cabinet

# Dimensions

240x50x49 cm 94.48x19.68x19.3 inch.





#### Macau Tv Cabinet

#### **Dimensions**

220x52x50 cm 86.61x20.47x19.68 inch.





# Austen Tv Cabinet

# **Dimensions**

220x50x57.2 cm 86.61x19.69x22.52 inch.







**Cannes** Bar Cabinet

110x40x158 cm 43.3x15.74x62.20 inch.





**Alvar** Cupboard

# **Dimensions**

120x50x154 cm 47.2x19.7x60.6 inch.





**Boris** Cupboard

# Dimensions

120x54x140 cm 47.2x21.26x55.1 inch.





Cuba Bar Cabinet

100x46x140 cm 39.4x18.1x55.1 inch.





Morrison Bar Cabinet

# **Dimensions**

110x54x126 cm 43.3x21.2x49.4 inch.





The Canvas Collection





**Randolph** Suspension Lamp

131x106x136 cm 51.57x41.73x53.54 inch.





# **Janis** Suspension Lamp

#### Dimensions

180x110x133 cm 70.86x43.3x52.36 inch.

128.6x75x130 cm 50.62x29.52x24.60 inch.





# **Meredith** Suspension Lamp

# Dimensions

124x124x135 cm 48.81x48.81x53.14 inch.





**Andy** Suspension Lamp

60x188 cm 23.62x74.01 inch.

42.5x130 cm 16.73x51.18 inch.





# **Robert** Chandelier

# Dimensions

134x124x152 cm 52.75x48.81x59.84 inch.





# Jazz Chandelier

# Dimensions

50x120 cm 19.68x47.24 inch.





**Darwin** Suspension Lamp

5x4x71 cm 1.8x1.6x27.8 inch.







Clarke Floor Lamp
Dimensions
30x38x140 cm
11.81x14.96x55.11 inch.





Randolph Floor Lamp

Dimensions

143x35x120 cm 56.29x13.77x47.24 inch.





**Evans** Floor Lamp

# Dimensions

18x28x154 cm 7.0