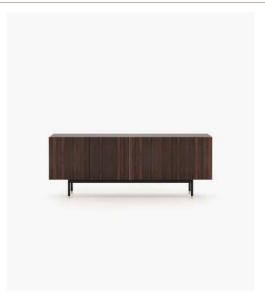

21.65 inch.





#### Orwell Side Table

# Dimensions

D 55x60 cm D 21.65x23.62 inch.





Megan Side Table

60x60x55 cm 23.62x23.62x21.65 inch.





# **Sally** Side Table

#### Dimensions

50x55 cm 19.68x21.65 inch.





# Cheryl Side Table

## Dimensions

50x55 cm 19.68x21.65 inch.





**Dili** Side Table

50x55 cm 19.7x21.7 inch.





# Nilo Side Table

#### **Dimensions**

40x50x55 cm 15.7x19.7x21.7 inch.





# Mercy Side Table

## Dimensions

50x55 cm 19.68x21.65 inch.







## **Dean** Sideboard

#### Dimensions

250x51x85 cm 98.42x20.07x33.46 inch.





# **Rick** Sideboard

## Dimensions

240x50x80 cm 94.48x19.68x31.49 inch.





#### **Boris** Sideboard

#### **Dimensions**

240x53.5x80 cm 94.48x21.06x31.49 inch.





**Brown** Sideboard

240x50x85 cm 94.48x19.68x33.46 inch.





# Cuba Sideboard

#### **Dimensions**

210x52x80 cm 82.7x20.5x31.5 inch.





#### Macau Sideboard

## **Dimensions**

220x52x80 cm 86.61x20.47x31.49 inch.





D'Arc Sideboard

240x50x84 cm 94.48x19.68x33.1 inch.





#### **Isis** Sideboard

#### **Dimensions**

240x50x83 cm 94.48x19.68x32.67 inch.





#### Austen Sideboard

## Dimensions

220x50x87.2 cm 86.61x19.69x34.33 inch.







Rosie Tallboy

86.2x52.5x105.5 cm 33.9x20.7x41.5 inch.





**Lady** Tallboy

# **Dimensions**

90x53x116 cm 35.4x20.9x45.7 inch.





# **Dakar** Tallboy

# Dimensions

80x50x100 cm 31.5x19.7x39.4 inch.





Ester Tallboy

80x52.5x118 cm 31.5x20.7x46.5 inch.





**Endy** Tallboy

# **Dimensions**

75x55x120 cm 29.5x19.7x47.2 inch.





# Norman Tv Cabinet

# Dimensions

220x50.3x51 cm 86.6x19.8x20.08