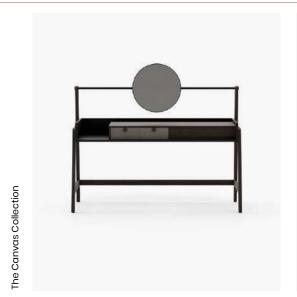

.71 inch.

Laskasas



# **Cheryl** Dining Table

#### **Dimensions**

160x78 cm 62.99x30.70 inch.



## **Isis** Dining Table

#### **Dimensions**

240x120x78 cm 94.48x47.24x30.70 inch.

140x140x78 cm 55.12x55.12x30.71 inch.

200x120x78 cm 78.74x47.24x30.71 inch.



## **Baiona** Dining Table

#### Dimensions

180x100x78 cm 70.87x39.37x30.7 inch.

220x100x78 cm 86.61x39.37x30.7 inch.



Susan Dining Table

#### **Dimensions**

240x120x78 cm 94.49x47.24x30.71 inch.

200x120x78 cm 78.74x47.24x30.71 inch.

140x140x78 cm 55.12x55.12x30.71 inch





**Ester** Dressing Table

140x52,5x85 cm 55.11x20.66x33.46 inch.





# **Rosie** Dressing Table

#### **Dimensions**

146,6x62,5x134.2 cm 57.71x24.60x52.8 inch.





## **D'Arc** Dressing Table

## Dimensions

140x65x149 cm 55.1x25.6x58.66 inch.





**Hamlet** Dressing Table

152x59.2x130 cm 59.84x23.31x51.18 inch.





# Lyssa Side Table

#### **Dimensions**

47x55 cm 18.5x21.7 inch.

65x65 cm 25.59x 25.59 inch.





# **Gold** Side Table

#### Dimensions

50x50 ccm 19.7x19.7 inch.





# Riga Side Table

#### Dimensions

50x55 cm 19.68x21.65 inch.





Poppi Side Table

25x40x60 cm 9.84x15.74x23.62 inch.





Cap Side Table

#### Dimensions

50x55 cm 19.68x21.65 inch.





#### Orwell Side Table

# Dimensions

D 55x60 cm D 21.65x23.62 inch.





Megan Side Table

60x60x55 cm 23.62x23.62x21.65 inch.





# **Sally** Side Table

#### Dimensions

50x55 cm 19.68x21.65 inch.





# Cheryl Side Table

## Dimensions

50x55 cm 19.68x21.65 inch.





**Dili** Side Table

50x55 cm 19.7x21.7 inch.





# Nilo Side Table

#### **Dimensions*