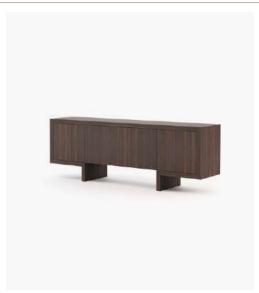

#### **Desmond** Sideboard

#### **Dimensions**

205.5x51.5x81 cm 80.90x20.27x31.88inch.

240x51.5x81 cm 94.48x20.27x31.88 inch.