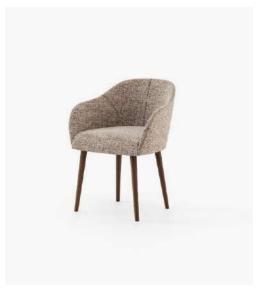

## Ambrose Armchair:

The Ambrose Armchair is a perfect example of Laskasas' evolution. Its curved silhouette offers a sense of warmth and approachability, while the high-quality materials used in its construction elevate it to a level of sophistication that is distinctively Laskasas.