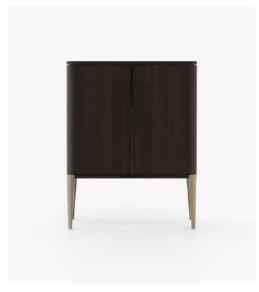

,06x21,65 inch.





#### **Duane** Tv Cabinet

# **Dimensions**

220x50,5x50 cm 86.61x19.88x19.68 inch.







**Rick** Tv Cabinet

240x50x80 cm 94.48x19.68x31.5 inch.





# **Brown** Tv Cabinet

# **Dimensions**

240x50x85 cm 94.48x19.68x33.46 inch.





#### **Cuba** Tv Cabinet

# **Dimensions**

210x52x50 cm 82.67x20.47x19.68 inch.





**Ryan** Storage Unit

100x30x50 cm 39.37x11.81x19.68 inch.





# **Boris** Tv Cabinet

# **Dimensions**

240x54x80 cm 94.48x21.06x31.5 inch.





# D'Arc Tv Cabinet

# Dimensions

240x50x49 cm 94.48x19.68x19.3 inch.





#### Macau Tv Cabinet

#### **Dimensions**

220x52x50 cm 86.61x20.47x19.68 inch.





# Austen Tv Cabinet

# **Dimensions**

220x50x57.2 cm 86.61x19.69x22.52 inch.







**Cannes** Bar Cabinet

110x40x158 cm 43.3x15.74x62.20 inch.





**Alvar** Cupboard

# **Dimensions**

120x50x154 cm 47.2x19.7x60.6 inch.





**Boris** Cupboard

# Dimensions

120x54x140 cm 47.2x21.26x55.1 inch.





Cuba Bar Cabinet

100x46x140 cm 39.4x18.1x55.1 inch.





Morrison Bar Cabinet

# **Dimensions**

110x54x126 cm 43.3x21.2x49.4 inch.





The Canvas Collection





**Randolph** Suspension Lamp

131x106x136 cm 51.57x41.73x53.54 inch.





# **Janis** Suspension Lamp

#### Dimensions

180x110x133 cm 70.86x43.3x52.36 inch.

128.6x75x130 cm 50.62x29.52x24.60 inch.





# **Meredith** Suspension Lamp

# Dimensions

124x124x135 cm 48.81x48.81x53.14 inch.





**Andy** Suspension Lamp

60x188 cm 23.62x74.01 inch.

42.5x130 cm 16.73x51.18 inch.





# **Robert** Chandelier

# Dimensions

134x124x152 cm 52.75x48.81x59.84 inch.





# Jazz Chan