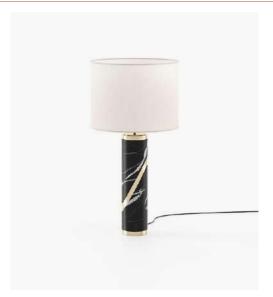

# Dimensions

18x28x154 cm 7.08x11.02x60.62 inch.

Jones Floor Lamp

35x130 cm 13.77x51.18 inch.

**Sharon** Table Lamp

Ø12x54 cm Ø4.5x21.3 inch.

ABAJOUR 45x45x30 cm 17.7x17.7x11.8 inch.

Clarke Table Lamp

# Dimensions

25x27x50 cm 9.84x10.63x19.69 inch.