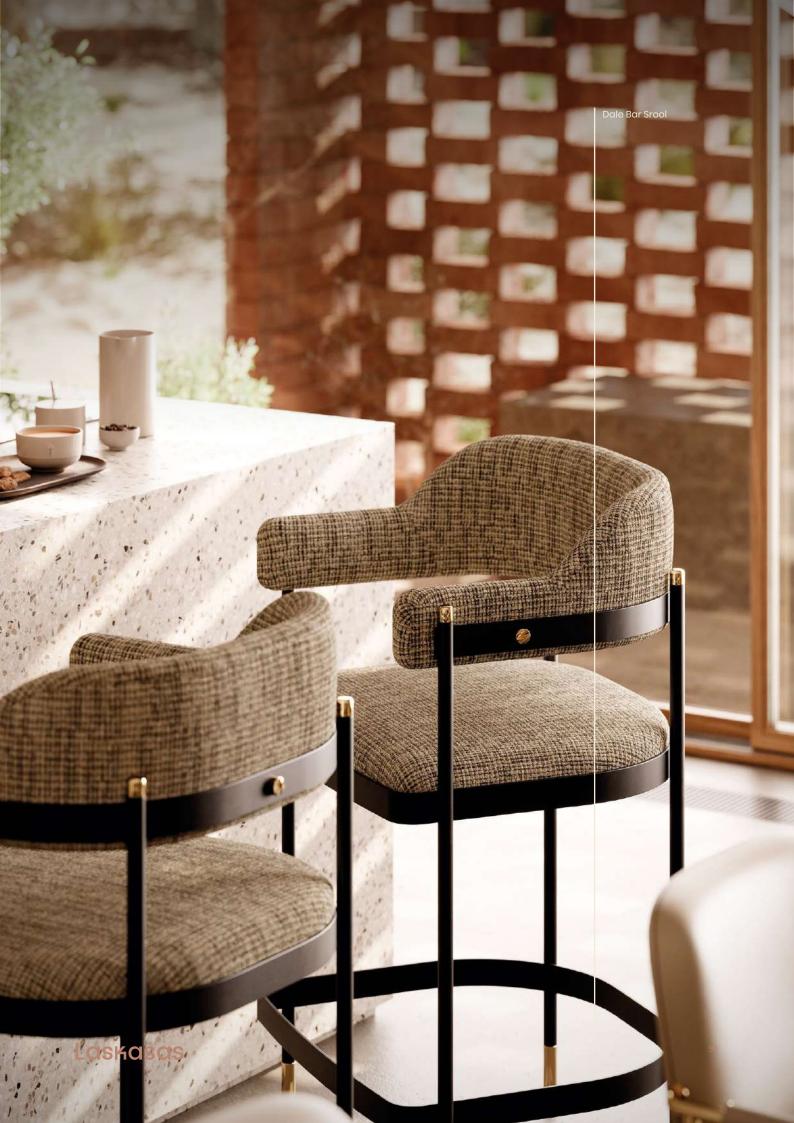

In the kitchen area, the Dale Bar Stools provide additional seating, enhancing the room's open and airy feel while maintaining a modern aesthetic. This thoughtful design

creates a welcoming environment that encourages connection and togetherness, perfect for both everyday dining and special occasions.

#### Dimensions

58.5x49x110 cm 23.03x19.29x37.40 inch.

58.5x49x95 cm 23.93x19.29x37.40 inch.