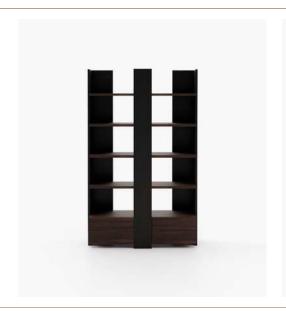

#### Mandela Bookshelf

#### **Dimensions**

220x40x195 cm 86.61x15.74x76.77 inch.

320x40x238 125.98x15.75x93.70 inch.