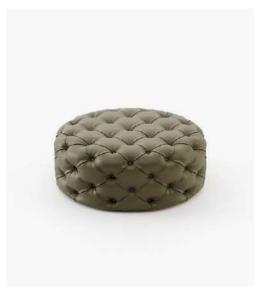

#### Francis Pouf

#### **Dimensions**

Small 50x50x41 cm 19,68x19,68x16,14 inch.

Big 100x100x41 cm 39,37x39,37x16,14 inch.

Rectangle 100x50x41 cm 39,37x19,68x16,14 inch.

**Lao** Coffee and Side Table