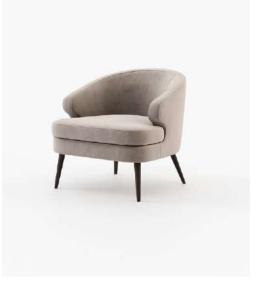

## Ambrose Armchair:

The Ambrose Armchair is a perfect example of Laskasas' evolution. Its curved silhouette offers a sense of warmth and approachability, while the high-quality materials used in its construction elevate it to a level of sophistication that is distinctively Laskasas.