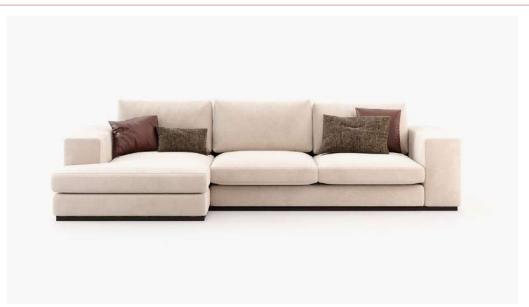

#### Foster Sofa

#### **Dimensions**

Right/Left Arm Module: 98x98x77 cm 38.6x38.6x30.3 inch.

Armless Module: 90x 98x77 cm 35.4x38.6x30.3 inch.

Pouf Module: 90x90x40 cm 35.4x35.4x15.7 inch.

The Canvas Collection

Rosie Bedside Table