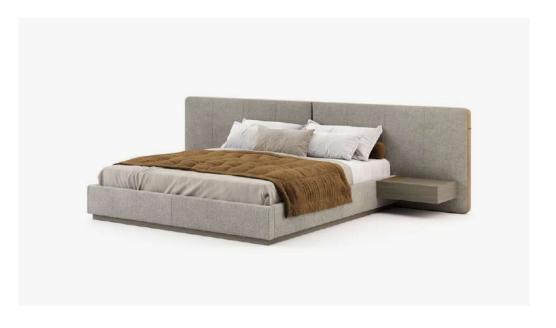

## **Anny** Bed

#### **Dimensions**

180x226x120 cm 70.86x88.97x47.24 inch.

200x226x120 cm 78.74x88.98x47.24 inch.

170x226x120 cm 66.93x88.98x47.24 inch.