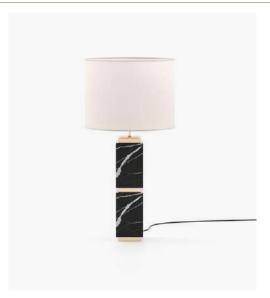

# Dimensions

18x28x154 cm 7.08x11.02x60.62 inch.

Jones Floor Lamp

35x130 cm 13.77x51.18 inch.

**Sharon** Table Lamp

Ø12x54 cm Ø4.5x21.3 inch.

ABAJOUR 45x45x30 cm 17.7x17.7x11.8 inch.

Clarke Table Lamp

# Dimensions

25x27x50 cm 9.84x10.63x19.69 inch.