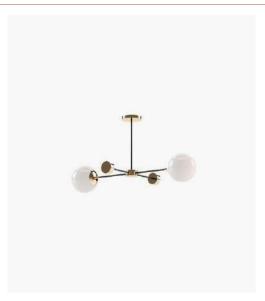

# Jazz Chandelier

# Dimensions

50x120 cm 19.68x47.24 inch.

**Darwin** Suspension Lamp

5x4x71 cm 1.8x1.6x27.8 inch.

Clarke Floor Lamp
Dimensions
30x38x140 cm
11.81x14.96x55.11 inch.

Randolph Floor Lamp

Dimensions

143x35x120 cm 56.29x13.77x47.24 inch.