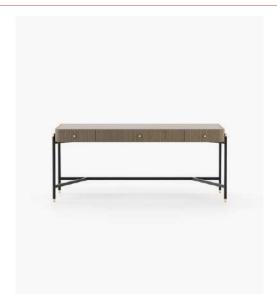

#### **Desmond** Console

#### **Dimensions**

140.6x46.2x89.3 cm 55.11x18.19x35.16 inch.

170.6x46.2x89.3 cm 66.93x18.19x35.16 inch.