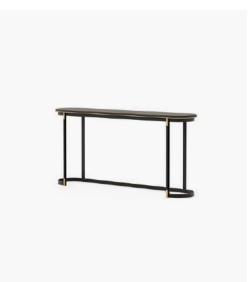

#### **Desmond** Console

#### **Dimensions**

140.6x46.2x89.3 cm 55.11x18.19x35.16 inch.

170.6x46.2x89.3 cm 66.93x18.19x35.16 inch.