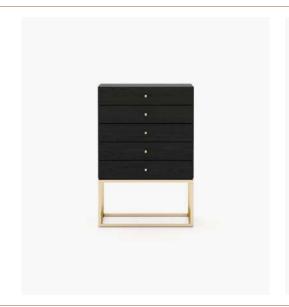

# **Rosie** Chest of Drawers

## Dimensions

186x52.5x85.5 cm 73.3x20.7x33.7 inch.

**Rowling** Chest of Drawers

120x63x110 cm 47.24x24.80x43.31 inch.

**Gold** Coffee Table

120x30 cm 47.24x11.81 inch.

Lyssa Coffee Table