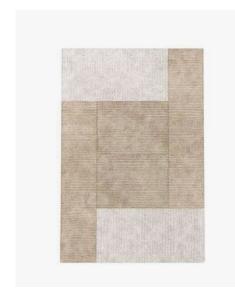

# Dimensions

100x105x3.5 cm 39.4x41.3x1.6 inch.

Pitt Tea Cart

92x60x71 cm 36.22x23.62x27.95 inch.

Field Rug

350x250 cm 137.79x98.42 inch.

Opposite Rug

# **Dimensions**

350x250 cm 137.79x98.42 inch.

Path Rug