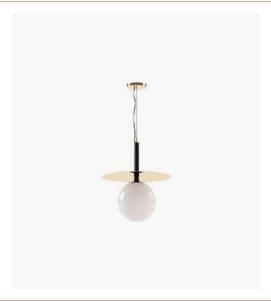

20x52x50 cm 86.61x20.47x19.68 inch.





# Austen Tv Cabinet

# **Dimensions**

220x50x57.2 cm 86.61x19.69x22.52 inch.







**Cannes** Bar Cabinet

110x40x158 cm 43.3x15.74x62.20 inch.





**Alvar** Cupboard

# **Dimensions**

120x50x154 cm 47.2x19.7x60.6 inch.





**Boris** Cupboard

# Dimensions

120x54x140 cm 47.2x21.26x55.1 inch.





Cuba Bar Cabinet

100x46x140 cm 39.4x18.1x55.1 inch.





Morrison Bar Cabinet

# **Dimensions**

110x54x126 cm 43.3x21.2x49.4 inch.





The Canvas Collection





**Randolph** Suspension Lamp

131x106x136 cm 51.57x41.73x53.54 inch.





# **Janis** Suspension Lamp

#### Dimensions

180x110x133 cm 70.86x43.3x52.36 inch.

128.6x75x130 cm 50.62x29.52x24.60 inch.





# **Meredith** Suspension Lamp

# Dimensions

124x124x135 cm 48.81x48.81x53.14 inch.





**Andy** Suspension Lamp

60x188 cm 23.62x74.01 inch.

42.5x130 cm 16.73x51.18 inch.





# **Robert** Chandelier

# Dimensions

134x124x152 cm 52.75x48.81x59.84 inch.





# Jazz Chandelier

# Dimensions

50x120 cm 19.68x47.24 inch.





**Darwin** Suspension Lamp

5x4x71 cm 1.8x1.6x27.8 inch.







Clarke Floor Lamp
Dimensions
30x38x140 cm
11.81x14.96x55.11 inch.





Randolph Floor Lamp

Dimensions

143x35x120 cm 56.29x13.77x47.24 inch.





**Evans** Floor Lamp

# Dimensions

18x28x154 cm 7.08x11.02x60.62 inch.





Jones Floor Lamp

35x130 cm 13.77x51.18 inch.





**Sharon** Table Lamp

Ø12x54 cm Ø4.5x21.3 inch.

ABAJOUR 45x45x30 cm 17.7x17.7x11.8 inch.





Clarke Table Lamp

# Dimensions

25x27x50 cm 9.84x10.63x19.69 inch.





# Wright Table Lamp

# Dimensions

36.5x12.5x37.5