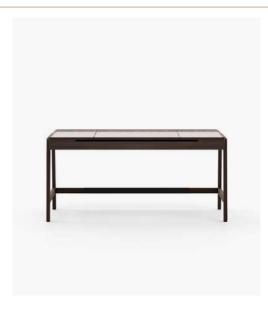

#### Rachel Desk

#### **Dimensions**

182x75x75 cm 71.65x29.53x29.53 inch.

182x75x75 cm 71.65x29.53x29.53 inch.