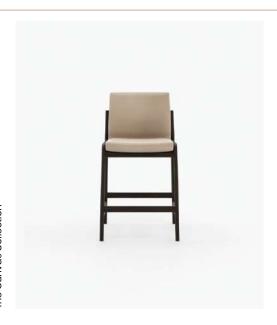

#### **Dimensions**

103x49.5x143 cm 40.55x19.49x56.30 inch.

**Dale** Bar Stool

#### Dimensions

58.5x49x110 cm 23.03x19.29x37.40 inch.

58.5x49x95 cm 23.93x19.29x37.40 inch.