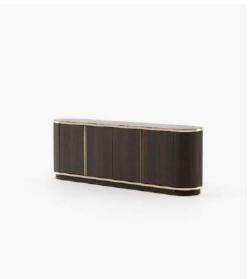

#### **Desmond** Sideboard

#### **Dimensions**

205.5x51.5x81 cm 80.90x20.27x31.88inch.

240x51.5x81 cm 94.48x20.27x31.88 inch.