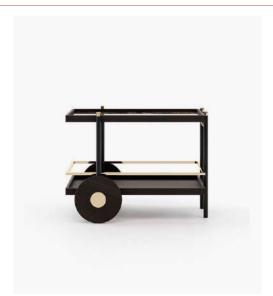

#### **Eleanor** Tea Cart

#### **Dimensions**

88.5x57.6x76.5 cm 34.84x22.68x30.11 inch.