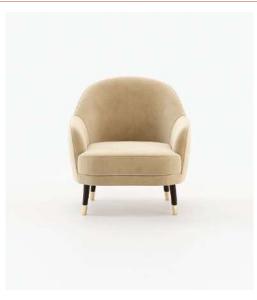

## Dimensions

130x60x40 cm 51.18x23.62x15.74 inch.

Dale Chair

58,5x49x78 cm 23.03x19.29x30.70 inch.

66x49x78 cm 26.0x19.3x30.7 inch.

Lili Chair