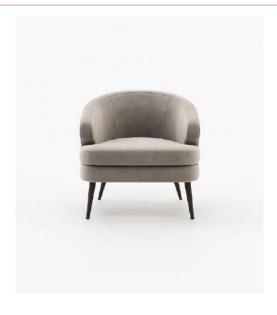

## Ambrose Armchair:

The Ambrose Armchair is a perfect example of Laskasas' evolution. Its curved silhouette offers a sense of warmth and approachability, while the high-quality materials used in its construction elevate it to a level of sophistication that is distinctively Laskasas.