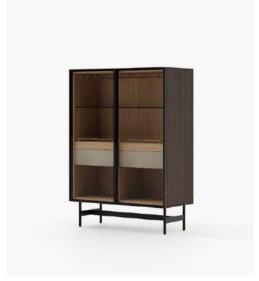

#### **Desmond** Sideboard

#### **Dimensions**

205.5x51.5x81 cm 80.90x20.27x31.88inch.

240x51.5x81 cm 94.48x20.27x31.88 inch.