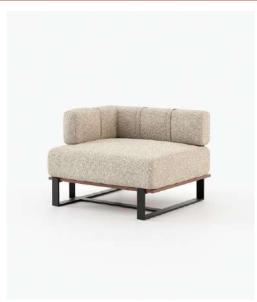

## Fletcher Sofa

#### **Dimensions**

Drawers Module: 45x100x40 cm 17.7x39.4x15.7 inch.

Left/Right Drawer Module: 168x100x93 cm 66.1x39.4x36.6 inch.

Armless Module: 145x100x93 cm 57.1x39.4x36.6 inch.

Chaise Longue Module: 135x150x93 cm 53.1x59.1x36.6 inch.

Left/Right Arm Module: 145x100x93 cm 57.1x39.4x36.6 inch.

Left/Right Corner Module: 100x100x93 cm 39.4x39.4x36.6 inch.

Pouf Module: 125x100x42 cm 49.2x39.4x16.5 inch.