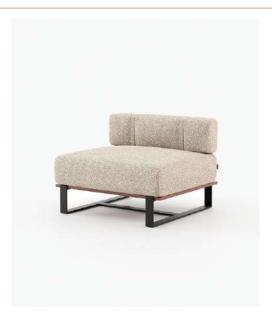

## Fletcher Sofa

#### **Dimensions**

Drawers Module: 45x100x40 cm 17.7x39.4x15.7 inch.

Left/Right Drawer Module: 168x100x93 cm 66.1x39.4x36.6 inch.

Armless Module: 145x100x93 cm 57.1x39.4x36.6 inch.

Chaise Longue Module: 135x150x93 cm 53.1x59.1x36.6 inch.

Left/Right Arm Module: 145x100x93 cm 57.1x39.4x36.6 inch.

Left/Right Corner Module: 100x100x93 cm 39.4x39.4x36.6 inch.

Pouf Module: 125x100x42 cm 49.2x39.4x16.5 inch.