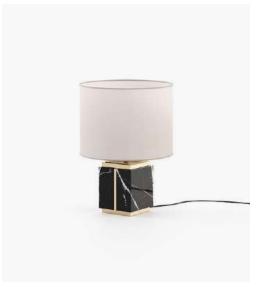

# Dimensions

18x28x154 cm 7.08x11.02x60.62 inch.

Jones Floor Lamp

35x130 cm 13.77x51.18 inch.

**Sharon** Table Lamp

Ø12x54 cm Ø4.5x21.3 inch.

ABAJOUR 45x45x30 cm 17.7x17.7x11.8 inch.

Clarke Table Lamp

# Dimensions

25x27x50 cm 9.84x10.63x19.69 inch.