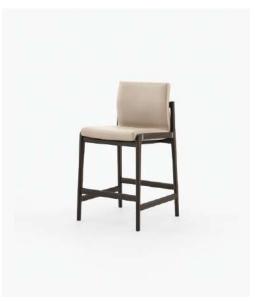

#### Dimensions

58.5x49x110 cm 23.03x19.29x37.40 inch.

58.5x49x95 cm 23.93x19.29x37.40 inch.