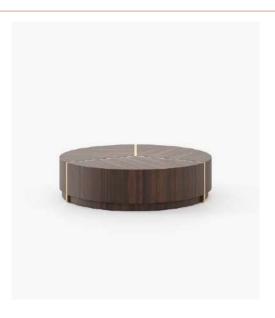

# **Riga** Coffee Table

# Dimensions

100x25 cm 39.37x9.84 inch.

Nilo Coffee Table

120x60x30 cm 47.24x23.62x11.81 inch.