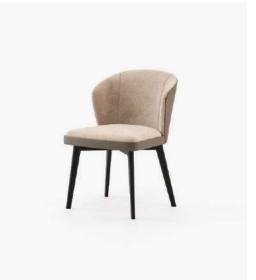

#### **Estoril** Chair

## **Dimensions**

52x58x86 cm 20.47x22.83x33.85 inch.

**Haia II** Home Office Chair

57x52x76 cm 22.44x20.47x29.92 inch.

Robson Chair