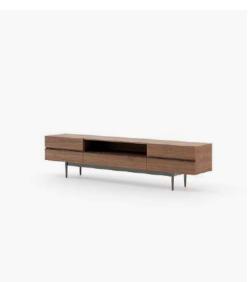

#### **Desmond** TV Cabinet

#### **Dimensions**

240x51.5x61.5 cm 94.48x20.27x24.21 inch.

205x51.5x61.5 cm 80.70x20.07x24.21 inch.