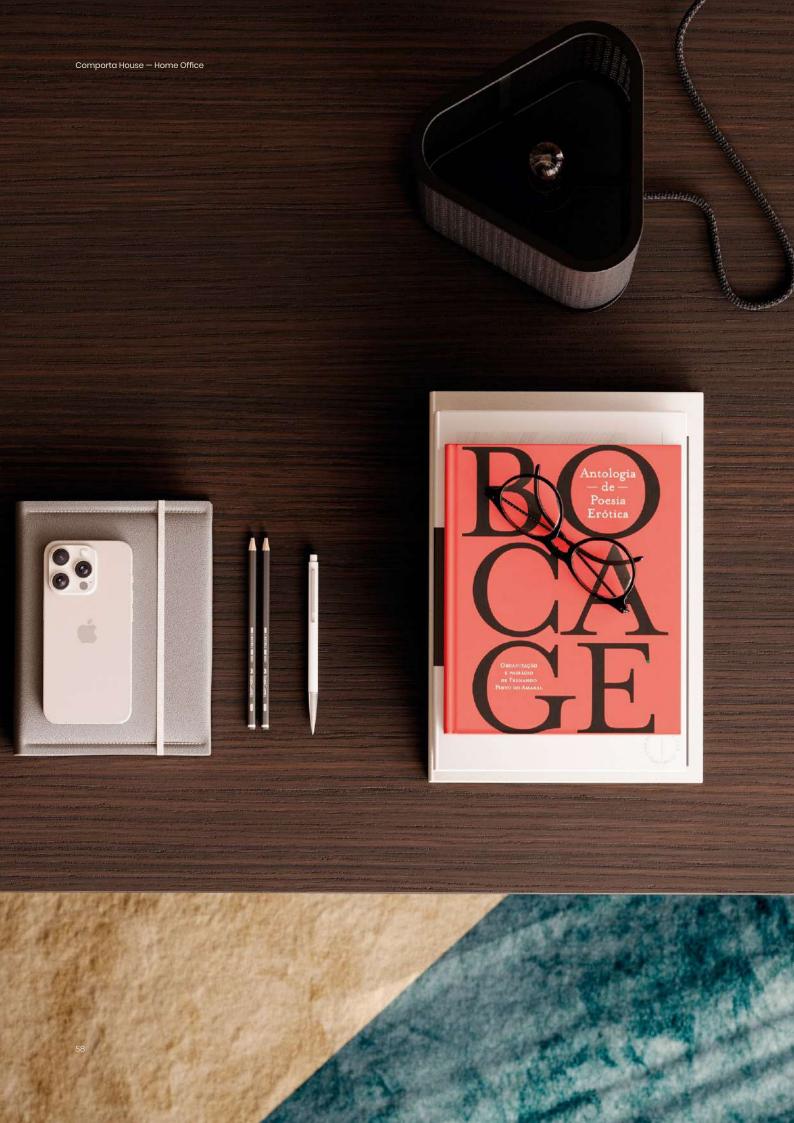

## Savouring Comporta: The Poetry of Bocage and the Wines of Quinta da Bacalhôa

In the enchanting region of Setúbal, where Comporta is nestled between serene beaches and verdant landscapes, the essence of Portugal is beautifully captured in the works of Manuel Maria Barbosa du Bocage and the exceptional wines of Quinta da Bacalhôa.

Bocage, a prominent figure in Portuguese Romanticism, is celebrated for his passionate poetry and his satirical edge. His verses often criticise social norms and explore the complexities of human nature, reflecting his own turbulent life of personal struggle. This unique blend of emotion and humour resonates with readers across generations.

Located in the heart of the "Península de Setúbal" (Setúbal Peninsula), Quinta da Bacalhôa is renowned for its exquisite wines that embody the region's unique soil. The estate's innovative winemaking techniques and commitment to quality produce wines capture the character of this picturesque area - perfect for enjoying the contemplative surroundings of Comporta.

Together, the evocative poetry of Bocage and a bottle of Quinta da Bacalhôa wine offer a delightful experience that celebrates this region's timeless beauty and rich cultural heritage.