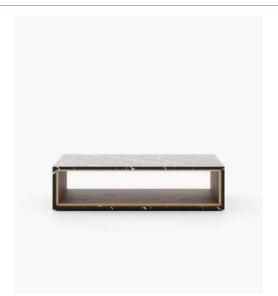

#### **Desmond** TV Cabinet

#### **Dimensions**

240x51.5x61.5 cm 94.48x20.27x24.21 inch.

205x51.5x61.5 cm 80.70x20.07x24.21 inch.