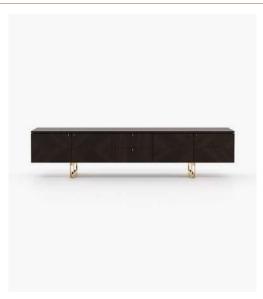

#### **Desmond** Sideboard

#### **Dimensions**

205.5x51.5x81 cm 80.90x20.27x31.88inch.

240x51.5x81 cm 94.48x20.27x31.88 inch.