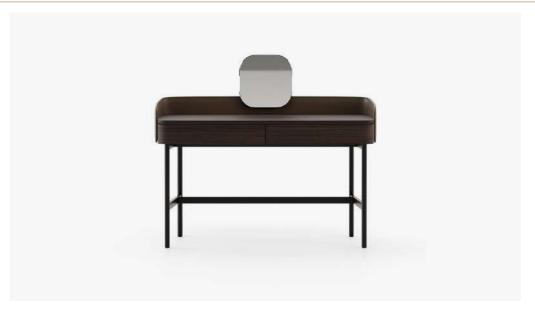

#### **Desmond** Console

#### **Dimensions**

140.6x46.2x89.3 cm 55.11x18.19x35.16 inch.

170.6x46.2x89.3 cm 66.93x18.19x35.16 inch.