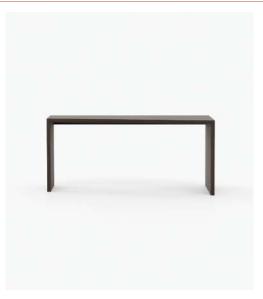

#### **Desmond** Console

#### **Dimensions**

140.6x46.2x89.3 cm 55.11x18.19x35.16 inch.

170.6x46.2x89.3 cm 66.93x18.19x35.16 inch.