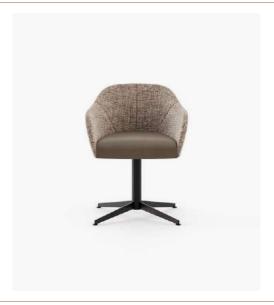

Complementing the desk, the Ambrose Office Chair combines elegance and comfort with a nod to Art Deco's graceful curves. Together, these pieces create a thoughtful setting that aligns with the tranquil yet purposeful energy of Comporta.