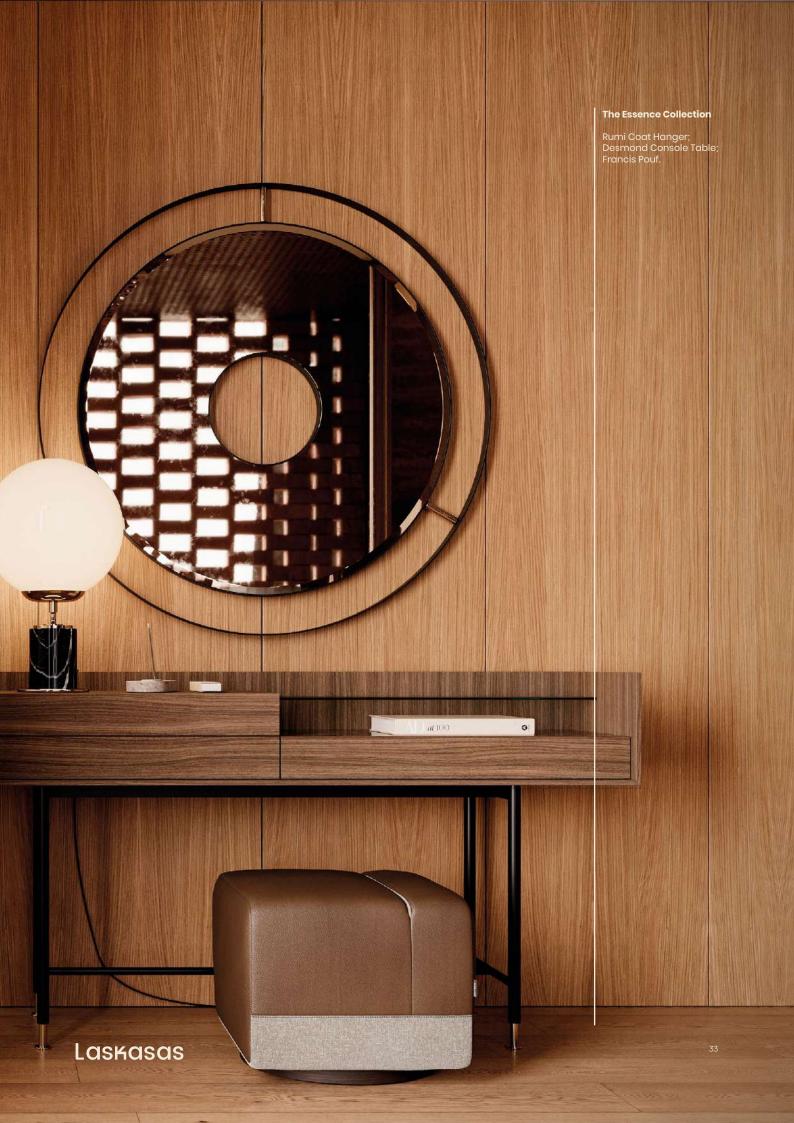

## Ark Hallway: Where Elegance Meets Contemporary Form

The Ark Hallway draws inspiration from the calming beauty of Comporta's landscapes, blending openness with natural elegance. Anchored by the Desmond Console, this entry space balances function and style, with its slender frame and glass accents lending an airy touch. Featuring stainless steel and wood veneer, the console offers a subtle sophistication that captures the peaceful atmosphere of Comporta. To complete the scene, the leather-covered Francis Pouf adds a welcoming touch, making the space as welcoming as it is sophisticated.

The Ark Hallway introduces a graceful, coastal-inspired aesthetic, setting a serene tone for the home.

#### **Desmond** Console

#### Rumi Coat Hanger

#### Francis Pouf