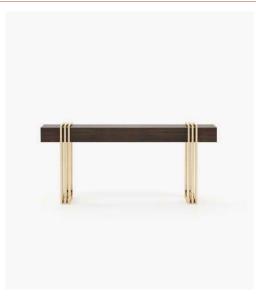

#### **Desmond** Console

#### **Dimensions**

140.6x46.2x89.3 cm 55.11x18.19x35.16 inch.

170.6x46.2x89.3 cm 66.93x18.19x35.16 inch.