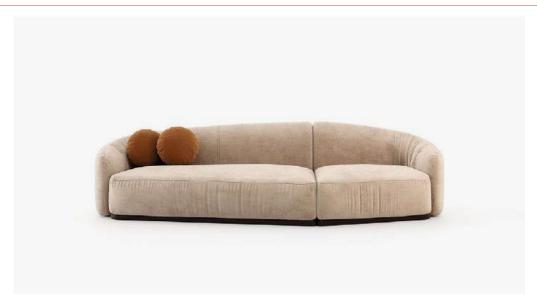

## Wellington Sofa

#### **Dimensions**

300x102x72 cm 118.11x40.15x28.34 inch.

240x102x72 cm 94.49x40.16x28.35 inch.