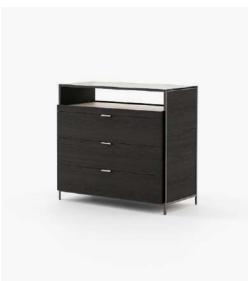

# **Rosie** Chest of Drawers

## Dimensions

186x52.5x85.5 cm 73.3x20.7x33.7 inch.

**Rowling** Chest of Drawers

120x63x110 cm 47.24x24.80x43.31 inch.

**Gold** Coffee Table

120x30 cm 47.24x11.81 inch.

Lyssa Coffee Table