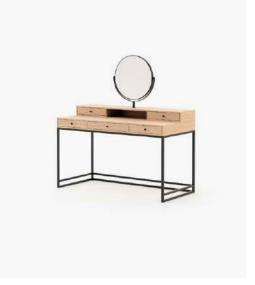

### Mangrove Bedroom - Embracing Serenity and Subtle Refinement

In the Mangrove Bedroom, every element speaks to the natural beauty and understated elegance of Comporta. Anchored by the Clare Bed, the room invites restfulness, with its sleek silhouette softened by textured fabrics. Pema Bedside Tables flank the bed, offering both style and practicality, while the Albert Bench provides a versatile touch at the foot of the bed, perfect for quiet moments or as a resting place for personal items.

A dedicated dressing area enhances the room's calm atmosphere, with the Pema Dressing Table and Yasmin Stool at its heart, where warm finishes and thoughtful design create a soothing space for daily rituals. In the closet area, the Sen Side Table and Francis Square Pouf add subtle functionality that blends in with the overall space.

#### Pema Dressing Table

#### Dimensions

136x60x114 cm 53.54x23.62x44.88 inch.

**Yasmin** Dressing Table Stool