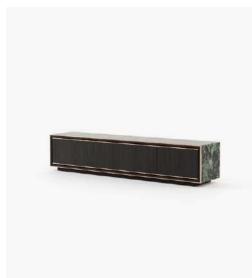

#### **Desmond** Sideboard

#### **Dimensions**

205.5x51.5x81 cm 80.90x20.27x31.88inch.

240x51.5x81 cm 94.48x20.27x31.88 inch.