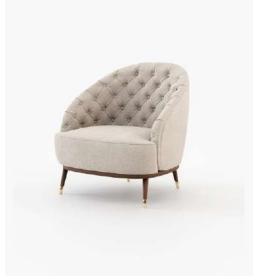

x212x100 cm 68.50x83.46x39.37 inch.

164x212x100 cm 64.57x83.46x39.37 inch.



# **Gray** Bed

## Dimensions

183x238x100 cm 71.9x93.7x39.4 inch.

203x238x100 cm 79.7x93.7x39.4 inch.

223x238x100 cm 87.6x93.7x39.4 inch.



The Canvas Collection





# Sophia Armchair

## Dimensions (armchair / ottoman)

92x93x93 cm 36.2x36.6x36.6 inch.

74 x 80 x 52 cm 29.1 x 31.5 x 20.5 in





## **Nelly** Armchair

## Dimensions

83x83x75 cm 32.7x32.7x29.5 inch.





## **Harold** Armchair

## Dimensions

110x85x70 cm 43.30x33.46x27.55 inch.





George Armchair

84x83x83 cm 33.07x32.68x32.68 inch.





Cosy Armchair

## Dimensions

83x88x89 cm 32.7x34.6x35.0 inch.





# Xangai Armchair

## Dimensions

72x75x75 cm 28.34x29.52x29.52 inch.





**Hector** Armchair

87x85x90 cm 34.25x33.46x35.43 inch.





# **Hector** Armchair

## **Dimensions**

87x85x90 cm 34.25x33.46x35.43 inch.





#### Veera Armchair

## Dimensions

74x69x70 cm 29.13x27.16x27.55 inch.





Joe Armchair

80x76x87 cm 31.49x29.92x34.25 inch.





Ambrose Armchair

## **Dimensions**

87x80x78 cm 34.25x31.50x30.71 inch.





#### Amalfi Armchair

## **Dimensions**

78x74x72 cm 30.70x29.13x28.34 inch.





## Peter Bar Stool

#### **Dimensions**

38x43.5x82 cm 14.96x17.12x32.28 inch.

38x43.5x97 cm 14.96x17.12x38.18 inch.





## **Estoril** Bar Stool

#### **Dimensions**

42x43x87 cm 16.53x16.92x34.25 inch.

42x43x102 cm 16.53x16.92x40.15 inch.





## **Jayne** Bar Stool

# Dimensions

51x51x105 cm 20.08x20.08x41.38 inch.

51x 51x93 cm 20.1x20.1x36.6 inch.

The Canvas Collection







## Charlie Bench

## Dimensions

1