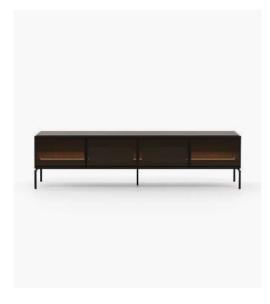

#### **Dean** Tv Cabinet

# **Dimensions**

250x51x55 cm 98.42x20.07x21.65 inch.

Lagos Tv Cabinet

Dimensions

210x51x50 cm 82.7x20.1x19.7 inch.

**Lewis** Tv Cabinet