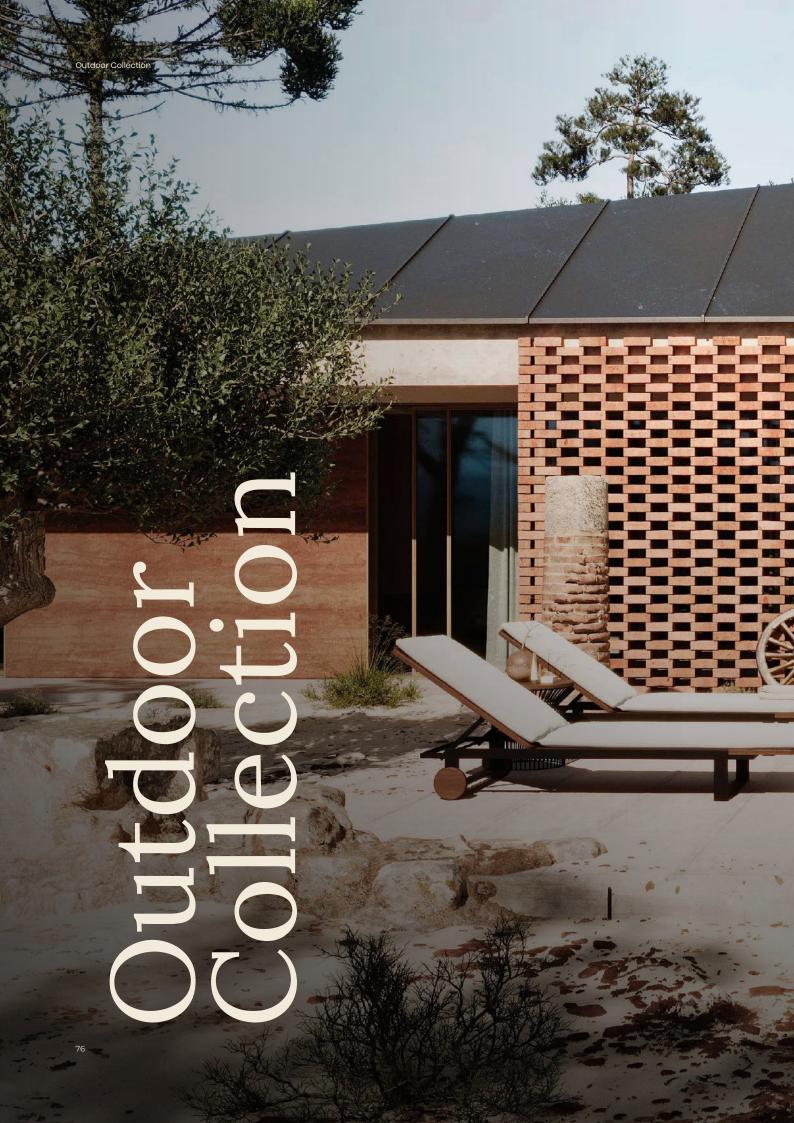

## Dimensions

300x200 cm 118.11x78.74 inch.

Laskasas' First Outdoor Collection represents a journey where aesthetic innovation and personal expression merge seamlessly. This groundbreaking collection redefines the boundaries between indoor and outdoor living, offering a powerful combination of comfort, style, and versatility.

At Laskasas, we understand the importance of creating spaces that convey a sense of calm and well-being, so with this launch, we've embarked on a journey into the art of living, where every element is carefully crafted to enhance the outdoor experience.

is also what makes the brand so unique: the endless customisation options. We believe that outdoor spaces should reflect people's tastes and preferences: from plush seating options to elegant coffee tables, each product is customisable with the ultimate attention to quality craftsmanship and innovative design.

It is time to experience the softness and comfort of Laskasas' First Outdoor Collection and take outdoor living to the next level.

**Badi** Coffee Table

80x80x23 cm 31.49x31.49x29.92 inch.