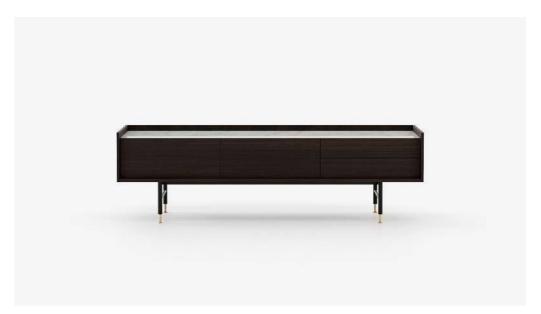

#### **Desmond** Sideboard

#### **Dimensions**

205.5x51.5x81 cm 80.90x20.27x31.88inch.

240x51.5x81 cm 94.48x20.27x31.88 inch.