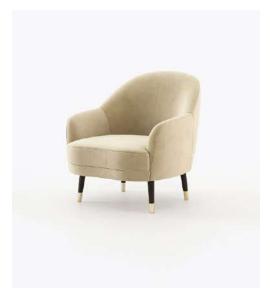

## Ambrose Armchair:

The Ambrose Armchair is a perfect example of Laskasas' evolution. Its curved silhouette offers a sense of warmth and approachability, while the high-quality materials used in its construction elevate it to a level of sophistication that is distinctively Laskasas.