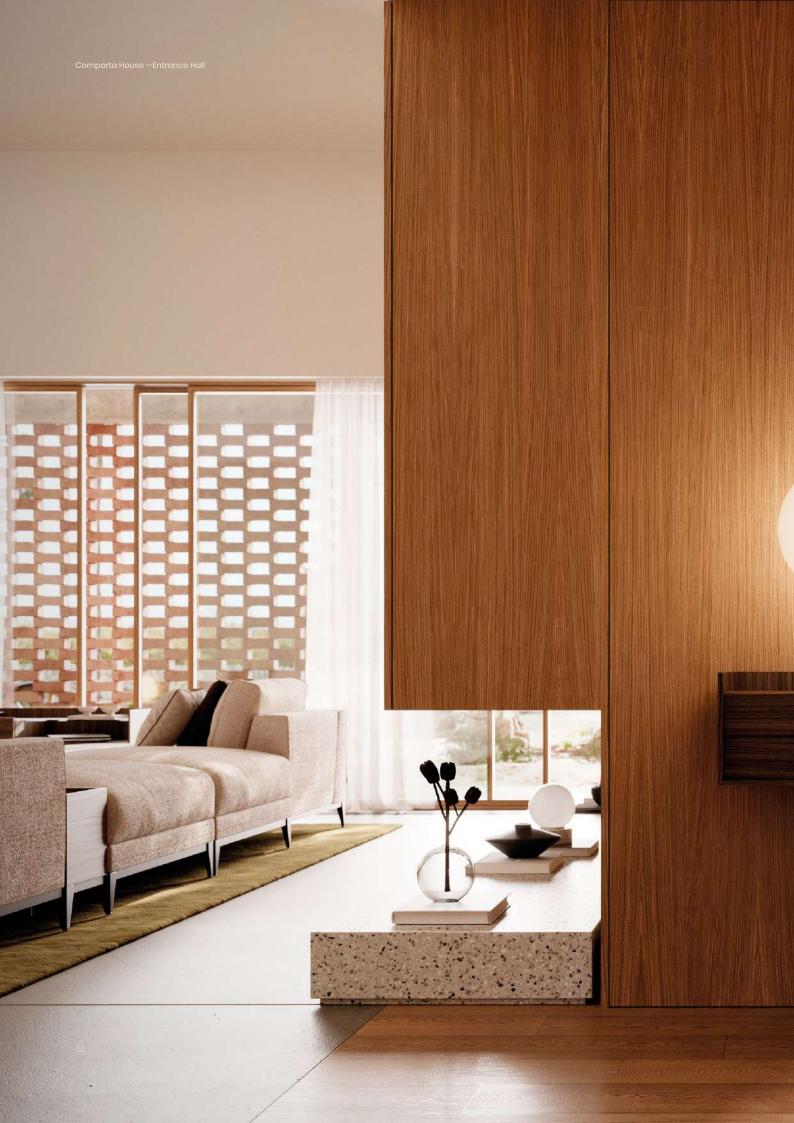

## Sunrise Tellin Living Room: Welcoming Tranquility and Natural Elegance

Embracing the serene essence of Comporta, this living room invites a sense of calm and relaxation. Central to the space is the Amália Sofa, a beautifully curved piece inspired by the simplicity of Japanese futons. Its low profile and soft contours enhance the airy ambience, creating a welcoming focal point in this contemporary setting.

Complementing the sofa, the Lao Coffee and Side Table features a textured travertine top that echoes the raw beauty of nature, grounding the design with a natural touch. The addition of the Sen Table introduces a rich burgundy top, contrasting elegantly with the room's

neutral tones while harmoniously blending with the surrounding greens and beiges. This thoughtful balance of colours and materials fosters a soothing atmosphere, enhancing the overall inviting feel of the space.

The Mandela Bookshelf contributes to the modern aesthetic with its modular wood veneer design, reflecting contemporary architectural principles. Surrounded by natural light and the lush beauty of the outdoors, this living area becomes a peaceful retreat that encourages relaxation and connection with nature, embodying the harmonious lifestyle of Comporta.