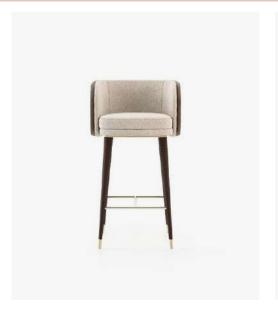

#### Ambrose Bar Stool

#### Dimensions

56x50x105 cm 22.04x19.68x41.33 inch.

56x50x90 cm 22.05x19.69x35.43 inch.

**Desmond** Bar Cabinet