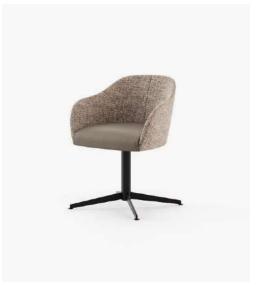

#### Ambrose Office Chair

#### Dimensions

60x55x81 cm 23.62x21.65x31.89 inch.

Thoreau Storage Unit

183x45x46 cm 72.05x17.72x18.11 inch

Tagore Rug

Dimensions

300x200 cm 118.11x78.74 inch.

Bashõ Rug