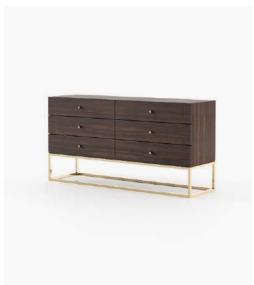

# **Rosie** Chest of Drawers

## Dimensions

186x52.5x85.5 cm 73.3x20.7x33.7 inch.

**Rowling** Chest of Drawers

120x63x110 cm 47.24x24.80x43.31 inch.

**Gold** Coffee Table

120x30 cm 47.24x11.81 inch.

Lyssa Coffee Table