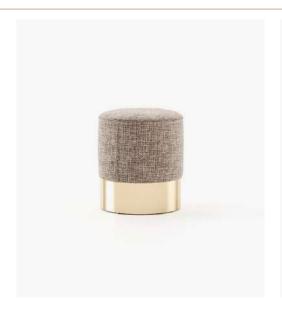

#### Francis Pouf

#### **Dimensions**

Small 50x50x41 cm 19,68x19,68x16,14 inch.

Big 100x100x41 cm 39,37x39,37x16,14 inch.

Rectangle 100x50x41 cm 39,37x19,68x16,14 inch.

**Lao** Coffee and Side Table