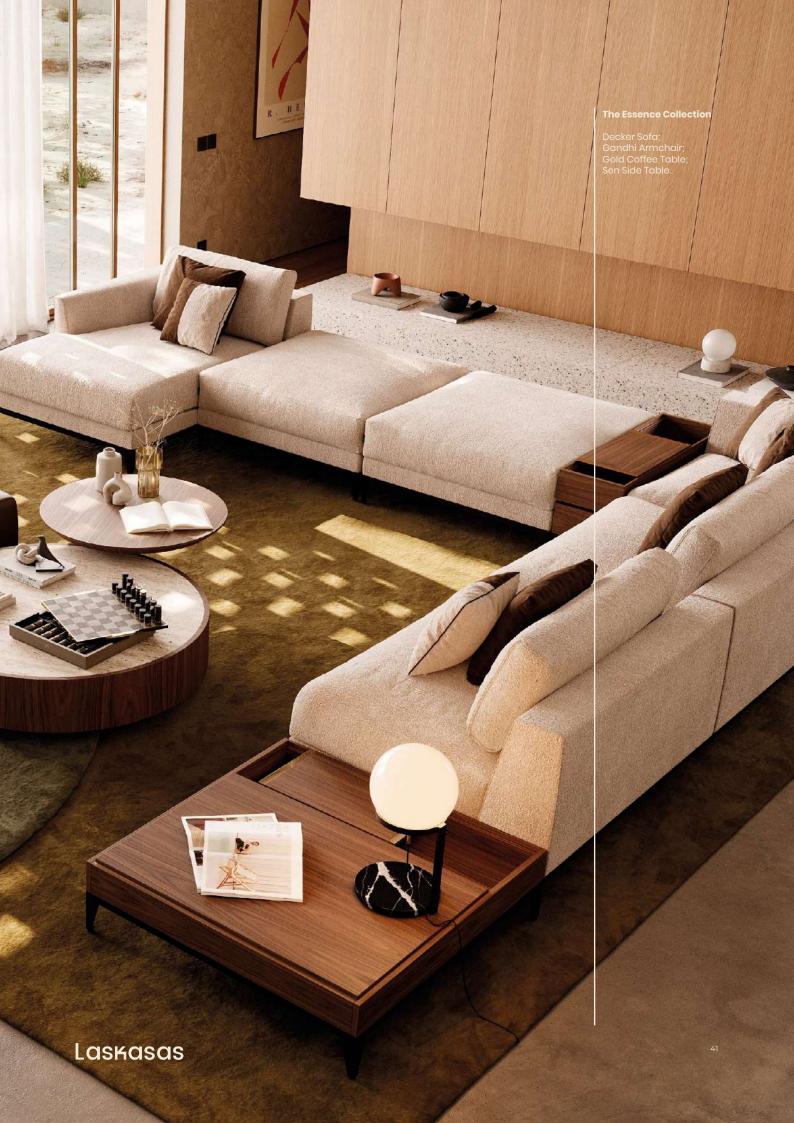

# Spirula Living Room: A Haven of Light and Comfort

The Spirula Living Room evokes stillness, seamlessly integrating neutral tones with soft greens, beiges, and warm wood hues. This bright space invites a sense of calm, enhanced by the organic forms of its furnishings and an abundance of natural light from both sides, creating a connection to the outdoors.

At the heart of this room are the Gandhi armchairs, designed to evoke the softness of clouds. Their rounded and enveloping shape embodies the essence of Japanese design, prioritising simplicity and elegance while allowing the natural beauty of the wood veneer to take centre

stage. Complementing these inviting armchairs is the Decker Sofa, featuring a modular form that offers both versatility and comfort, making it a perfect choice for relaxation or social gatherings.

Adding to the refined aesthetic is the Desmond TV Cabinet, crafted from a combination of glass and wood veneer. Its minimalist design and sleek lines contribute to a sense of lightness and clarity in the space. The Gold Coffee Table topped with travertine, introduces a texture reminiscent of Comporta's beachy rocks, beautifully tying the elements together and reinforcing the room's serene atmosphere.