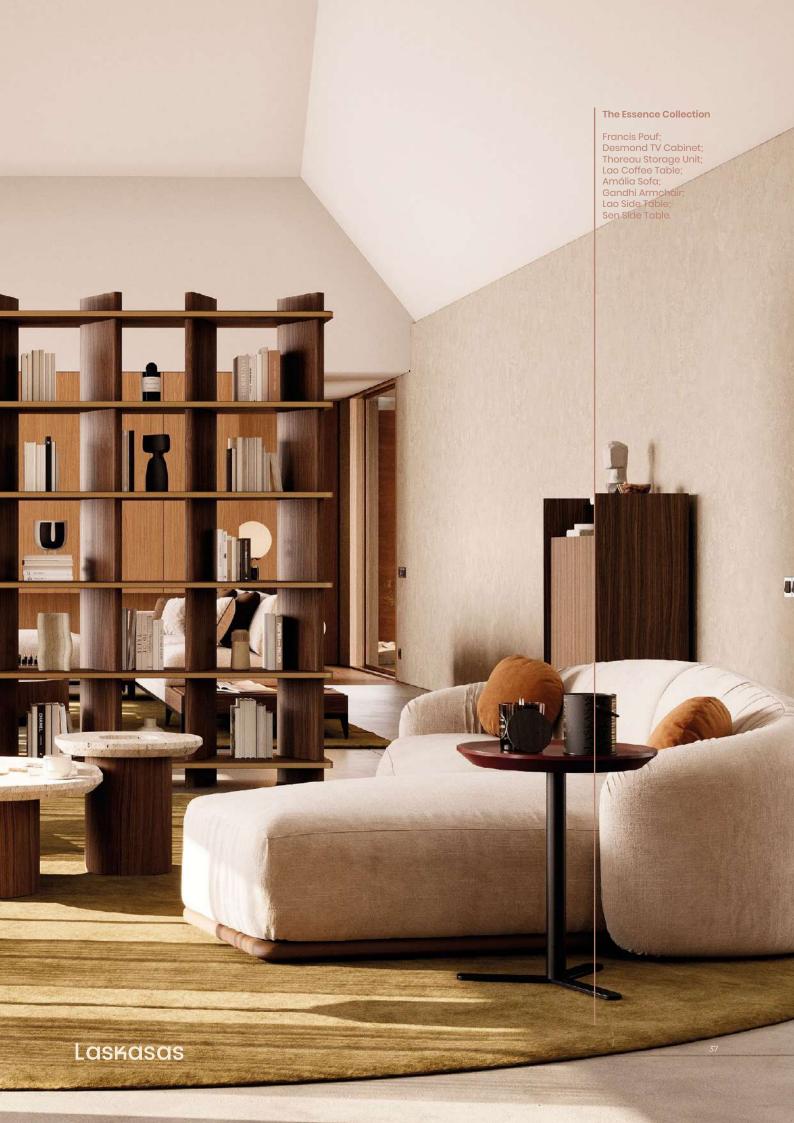

The Essence Collection celebrates Laskasas' fundamental values, capturing the spirit of timeless and contemporary design. This collection evokes the natural beauty and simplicity that characterise our brand, suggesting a purity and quality that align with the elegance we aim to convey. Each piece is thoughtfully designed to reflect the charm of Comporta House, embodying a deep connection to our heritage while embracing innovation.

At the heart of The Essence Collection is a commitment to material innovation. We proudly feature an exquisite blend of stone, leather, and glass in standout pieces, elevating each design to a new level of sophistication. The careful selection of these new materials not only enhances the aesthetic but also imbues each item with a sense of durability and refinement.

The collection's shapes and functionality are designed to harmonise with contemporary trends. The gentle curves of our new pieces create a sense of lightness, allowing them to occupy less visual space while providing a welcoming atmosphere. This thoughtful approach to design ensures that each item seamlessly integrates into any environment, enhancing the overall experience of spaces.

We believe that true beauty lies in simplicity, and The Essence Collection embodies that philosophy. Discover how it captures the elegance of natural materials and thoughtful design, showcasing the richness of our cultural heritage in every piece.