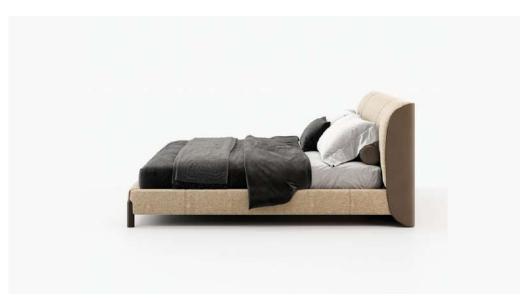

## Wellington Sofa

#### **Dimensions**

300x102x72 cm 118.11x40.15x28.34 inch.

240x102x72 cm 94.49x40.16x28.35 inch.