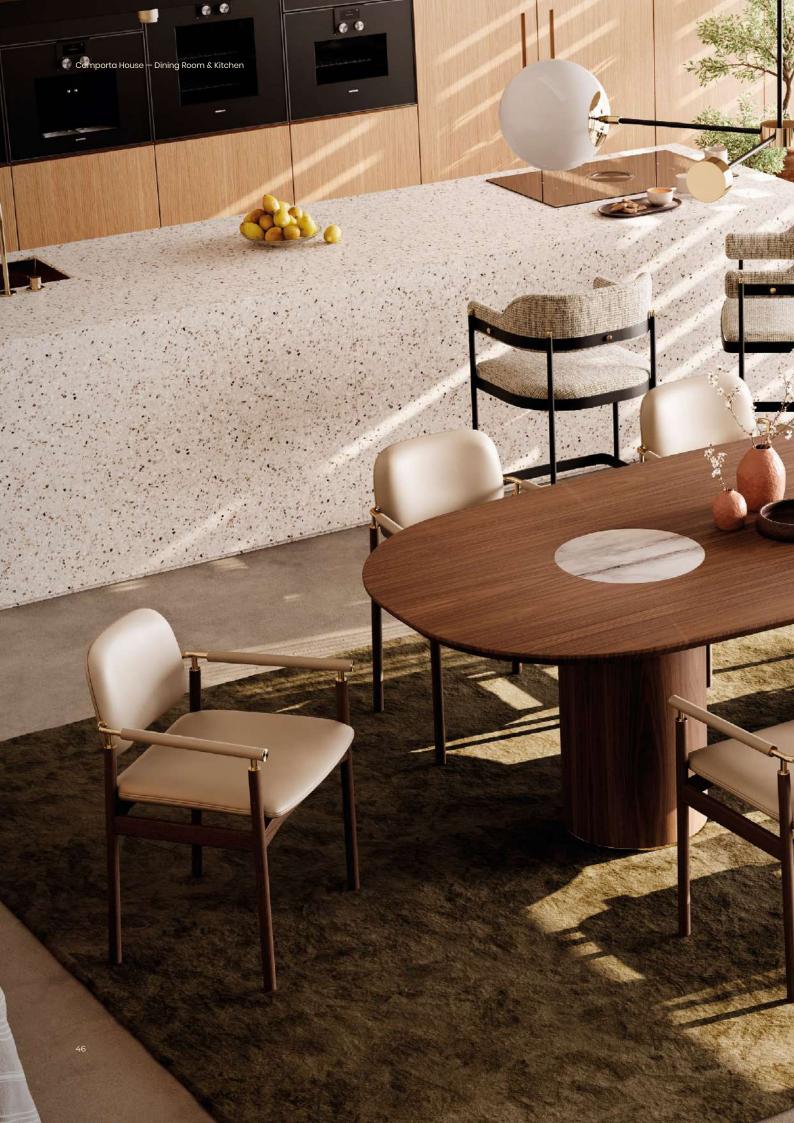

### Lettered Olive Dining Room - A Harmonious Blend of Style and Functionality

Embodying the essence of relaxed sophistication, the Lettered Olive Dining Room seamlessly merges the kitchen and dining areas into a harmonious open space. At its heart, the Kahlo Dining Table invites gatherings and shared moments, exuding contemporary elegance. The Ava Dining Chairs complement the table beautifully, offering both comfort and style for leisurely meals with family and friends.

In the kitchen area, the Dale Bar Stools provide additional seating, enhancing the room's open and airy feel while maintaining a modern aesthetic. This thoughtful design

creates a welcoming environment that encourages connection and togetherness, perfect for both everyday dining and special occasions.

As the finishing touch, the Eleanor Tea Cart adds a functional yet stylish element, ideal for serving refreshments or showcasing some decorative elements. Together, these features create a refined dining experience that reflects the tranquility and charm of life in Comporta.