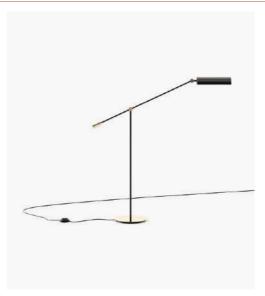

# Dimensions

50x120 cm 19.68x47.24 inch.

**Darwin** Suspension Lamp

5x4x71 cm 1.8x1.6x27.8 inch.

Clarke Floor Lamp
Dimensions
30x38x140 cm
11.81x14.96x55.11 inch.

Randolph Floor Lamp

Dimensions

143x35x120 cm 56.29x13.77x47.24 inch.