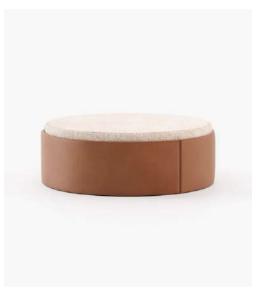

## Ark Hallway: Where Elegance Meets Contemporary Form

The Ark Hallway draws inspiration from the calming beauty of Comporta's landscapes, blending openness with natural elegance. Anchored by the Desmond Console, this entry space balances function and style, with its slender frame and glass accents lending an airy touch. Featuring stainless steel and wood veneer, the console offers a subtle sophistication that captures the peaceful atmosphere of Comporta. To complete the scene, the leather-covered Francis Pouf adds a welcoming touch, making the space as welcoming as it is sophisticated.