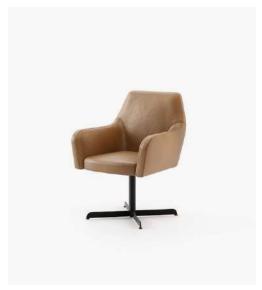

#### Ambrose Office Chair

#### Dimensions

60x55x81 cm 23.62x21.65x31.89 inch.

Thoreau Storage Unit

183x45x46 cm 72.05x17.72x18.11 inch

Tagore Rug

Dimensions

300x200 cm 118.11x78.74 inch.

Bashõ Rug