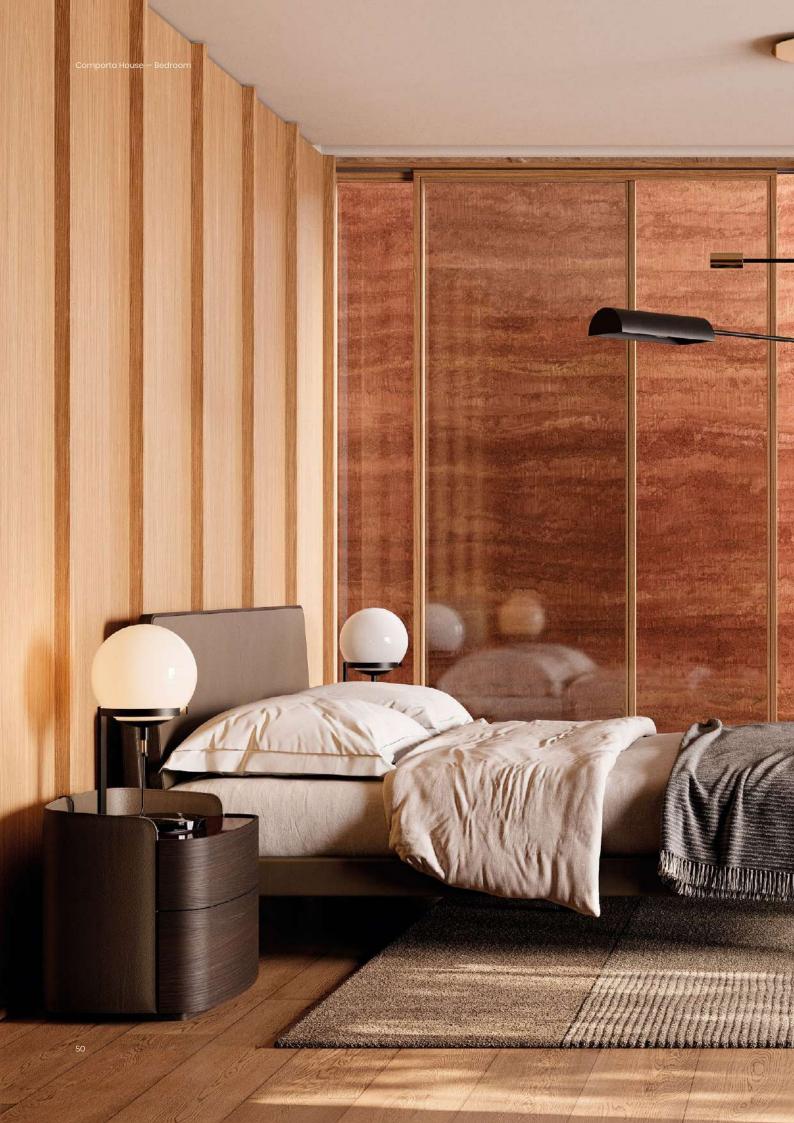

### Mangrove Bedroom - Embracing Serenity and Subtle Refinement

In the Mangrove Bedroom, every element speaks to the natural beauty and understated elegance of Comporta. Anchored by the Clare Bed, the room invites restfulness, with its sleek silhouette softened by textured fabrics. Pema Bedside Tables flank the bed, offering both style and practicality, while the Albert Bench provides a versatile touch at the foot of the bed, perfect for quiet moments or as a resting place for personal items.

A dedicated dressing area enhances the room's calm atmosphere, with the Pema Dressing Table and Yasmin Stool at its heart, where warm finishes and thoughtful design create a soothing space for daily rituals. In the closet area, the Sen Side Table and Francis Square Pouf add subtle functionality that blends in with the overall space.

Every detail in the Mangrove Bedroom is a tribute to the serene landscapes and timeless allure of this region, capturing Laskasas' vision of harmonious design.