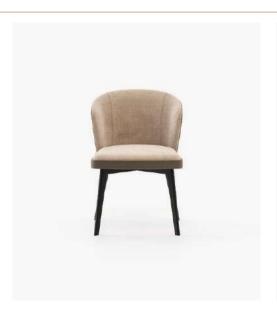

#### **Estoril** Chair

## **Dimensions**

52x58x86 cm 20.47x22.83x33.85 inch.

**Haia II** Home Office Chair

57x52x76 cm 22.44x20.47x29.92 inch.

Robson Chair