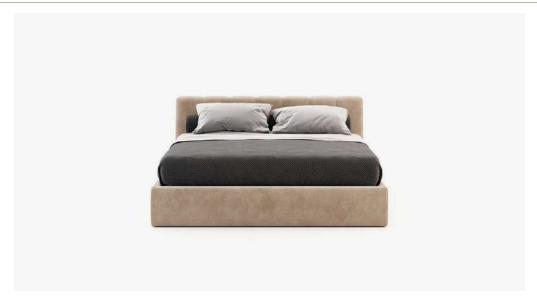

## **Teri** Bed

#### **Dimensions**

182x216x91 cm 71.7x85.0x35.8 inch.

192x216x91 cm 75.6x85.0x35.8 inch.

212x216x91 cm 83.5x85.0x35.8 inch.