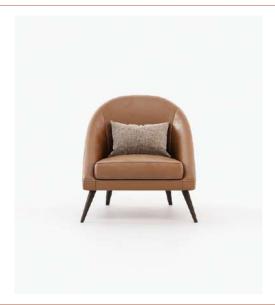

This philosophy is embodied in some of our most iconic pieces, which continue to define Laskasas' aesthetic. Discover them on the following page.

Dale Chair:
A symbol of minimalist elegance, the Dale Chair reflects Pedro's philosophy of combining sleek design with exceptional comfort. Its clean lines and sophisticated materials make it a standout in any space, representing the essence of contemporary design with a timeless appeal.

## Dimensions

130x60x40 cm 51.18x23.62x15.74 inch.

Dale Chair

58,5x49x78 cm 23.03x19.29x30.70 inch.

66x49x78 cm 26.0x19.3x30.7 inch.

Lili Chair