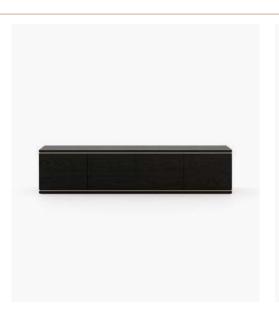

#### **Desmond** Sideboard

#### **Dimensions**

205.5x51.5x81 cm 80.90x20.27x31.88inch.

240x51.5x81 cm 94.48x20.27x31.88 inch.