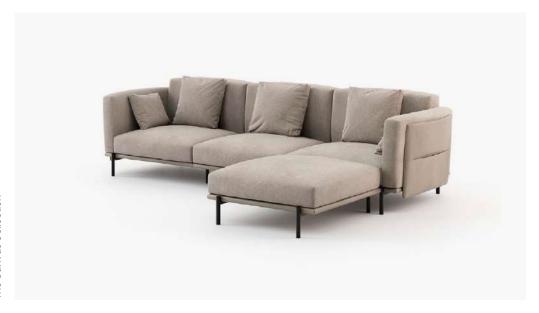

#### Foster Sofa

#### **Dimensions**

Right/Left Arm Module: 98x98x77 cm 38.6x38.6x30.3 inch.

Armless Module: 90x 98x77 cm 35.4x38.6x30.3 inch.

Pouf Module: 90x90x40 cm 35.4x35.4x15.7 inch.

The Canvas Collection

Rosie Bedside Table