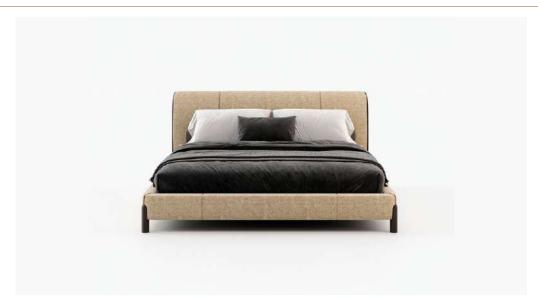

## Wellington Sofa

#### **Dimensions**

300x102x72 cm 118.11x40.15x28.34 inch.

240x102x72 cm 94.49x40.16x28.35 inch.