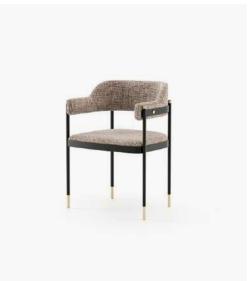

## Dimensions

74x69x70 cm 29.13x27.16x27.55 inch.

Joe Armchair

80x76x87 cm 31.49x29.92x34.25 inch.

Ambrose Armchair

## **Dimensions**

87x80x78 cm 34.25x31.50x30.71 inch.