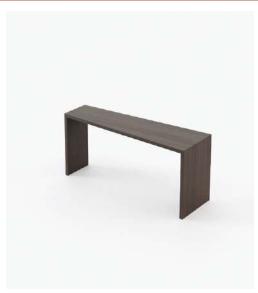

#### **Desmond** Console

#### **Dimensions**

140.6x46.2x89.3 cm 55.11x18.19x35.16 inch.

170.6x46.2x89.3 cm 66.93x18.19x35.16 inch.