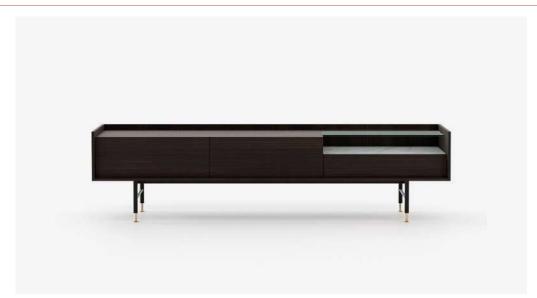

#### **Desmond** Sideboard

#### **Dimensions**

205.5x51.5x81 cm 80.90x20.27x31.88inch.

240x51.5x81 cm 94.48x20.27x31.88 inch.