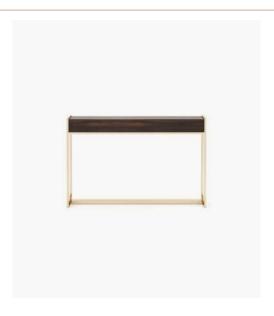

#### **Desmond** Console

#### **Dimensions**

140.6x46.2x89.3 cm 55.11x18.19x35.16 inch.

170.6x46.2x89.3 cm 66.93x18.19x35.16 inch.