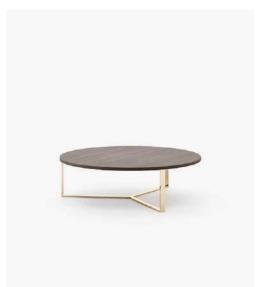

## Megan Coffee Table

## Dimensions

120x80x40 cm 47.24x31.49x15.74 inch.

Sila Coffee Table

120x80x30 cm 47.24x31.49x11.81 inch.