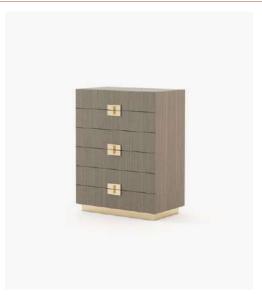

### **Pema** Chest of Drawers

#### Dimensions

136x61x85 cm 53.54x24.01x33.46 inch.

Pema Tallboy