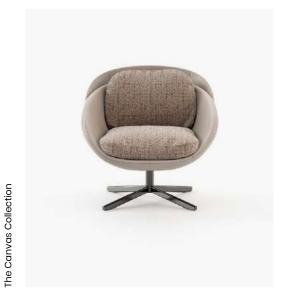

# Sophia Armchair

## Dimensions (armchair / ottoman)

92x93x93 cm 36.2x36.6x36.6 inch.

74 x 80 x 52 cm 29.1 x 31.5 x 20.5 in