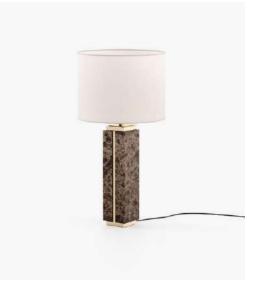

# Dimensions

18x28x154 cm 7.08x11.02x60.62 inch.

Jones Floor Lamp

35x130 cm 13.77x51.18 inch.

**Sharon** Table Lamp

Ø12x54 cm Ø4.5x21.3 inch.

ABAJOUR 45x45x30 cm 17.7x17.7x11.8 inch.

Clarke Table Lamp