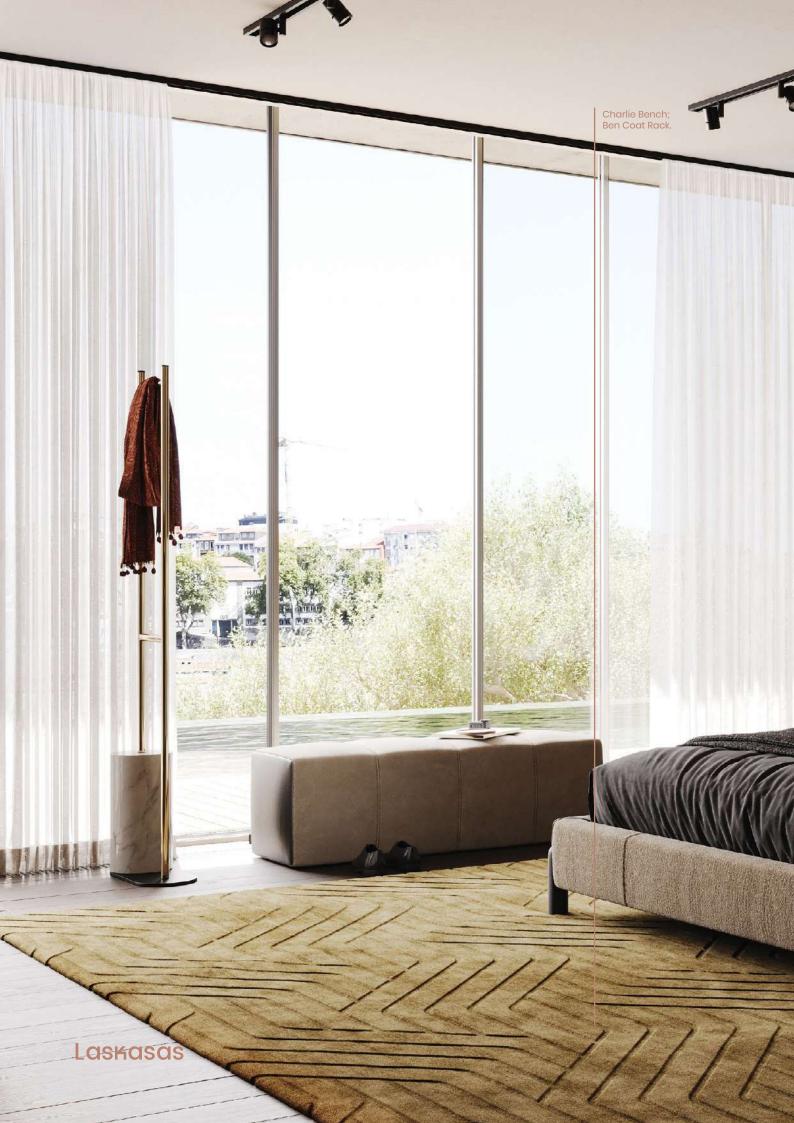

## Charlie Bench

## Dimensions

120x40x40 cm 47.24x15.74x15.74 inch.

150x40x40 cm 59.1x15.7x15.7 in

# Dimensions

40x11x45 cm 15.7x4.3x17.7 inch.

Ben Coat Rack

45x20x177 cm 17.71x7.87x69.68 inch.

Matt Coat Rack

# **Dimensions**

32x32x168 cm 12.6x12.6x66.1 inch.

Twisted Coat Rack