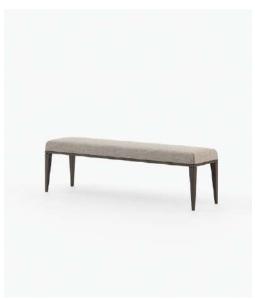

#### Benner Bench

## Dimensions

130x60x40 cm 51.18x23.62x15.74 inch.

Dale Chair

58,5x49x78 cm 23.03x19.29x30.70 inch.

66x49x78 cm 26.0x19.3x30.7 inch.

Lili Chair