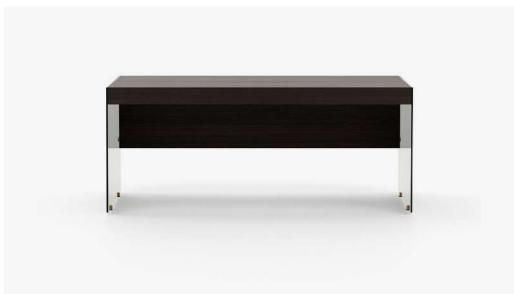

### Tiger Lucine Office: A Balanced Workspace for Inspired Productivity

In the Tiger Lucine Office, productivity finds balance with style in an environment that speaks to both focus and inspiration. Dominating the space is the Rachel Desk, where industrial lines meet mid-century modernity. Its wood veneer surface rests on sleek glass legs, creating a minimalist yet striking look that brings warmth and transparency to the workspace.

Complementing the desk, the Ambrose Office Chair combines elegance and comfort with a nod to Art Deco's graceful curves. Together, these pieces create a thoughtful setting that aligns with the tranquil yet purposeful energy of Comporta.

#### Rachel Desk

#### **Dimensions**

182x75x75 cm 71.65x29.53x29.53 inch.

182x75x75 cm 71.65x29.53x29.53 inch.