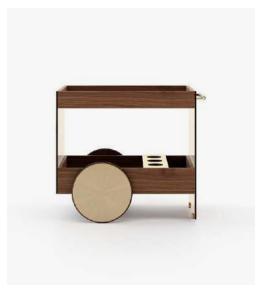

As the finishing touch, the Eleanor Tea Cart adds a functional yet stylish element, ideal for serving refreshments or showcasing some decorative elements. Together, these features create a refined dining experience that reflects the tranquility and charm of life in Comporta.

#### **Eleanor** Tea Cart

#### **Dimensions**

88.5x57.6x76.5 cm 34.84x22.68x30.11 inch.