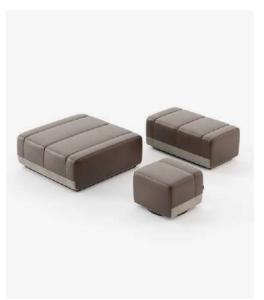

## Charlie Bench

## Dimensions

120x40x40 cm 47.24x15.74x15.74 inch.

150x40x40 cm 59.1x15.7x15.7 in

## **Amy** Bench

## Dimensions

160x40x44 cm 62.99x15.74x17.32 inch.

#### Benner Bench

## Dimensions

130x60x40 cm 51.18x23.62x15.74 inch.

Dale Chair

58,5x49x78 cm 23.03x19.29x30.70 inch.

66x49x78 cm 26.0x19.3x30.7 inch.

Lili Chair