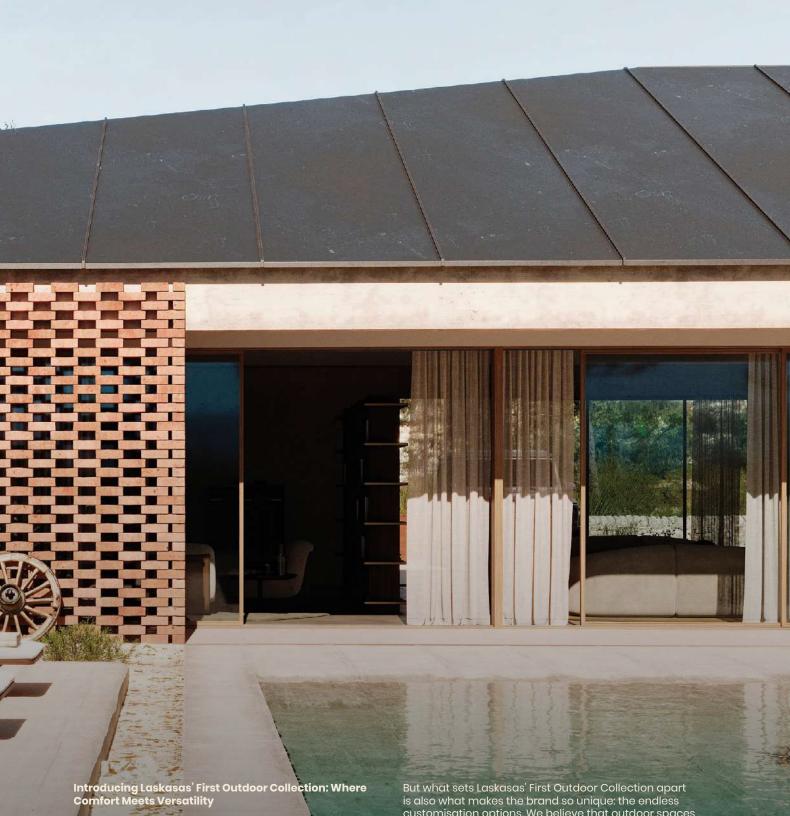

## Dimensions

300x200 cm 118.11x78.74 inch.

Laskasas' First Outdoor Collection represents a journey where aesthetic innovation and personal expression merge seamlessly. This groundbreaking collection redefines the boundaries between indoor and outdoor living, offering a powerful combination of comfort, style, and versatility.

At Laskasas, we understand the importance of creating spaces that convey a sense of calm and well-being, so with this launch, we've embarked on a journey into the art of living, where every element is carefully crafted to enhance the outdoor experience.

is also what makes the brand so unique: the endless customisation options. We believe that outdoor spaces should reflect people's tastes and preferences: from plush seating options to elegant coffee tables, each product is customisable with the ultimate attention to quality craftsmanship and innovative design.

It is time to experience the softness and comfort of Laskasas' First Outdoor Collection and take outdoor living to the next level.

**Badi** Coffee Table

80x80x23 cm 31.49x31.49x29.92 inch.