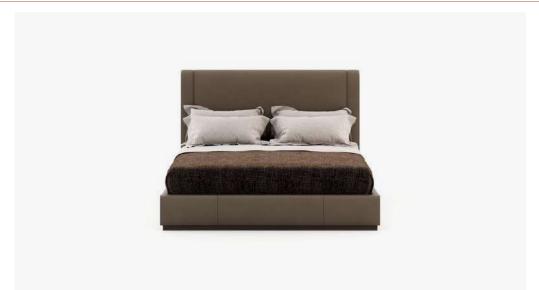

## Bonnie Bed

#### **Dimensions**

332x215x95 cm. 130.70x84.64x37.40 inch.

302x215x95 cm 118.90x84.65x37.40 inch.

312x215x95 cm 122.83x84.65x37.40 inch.