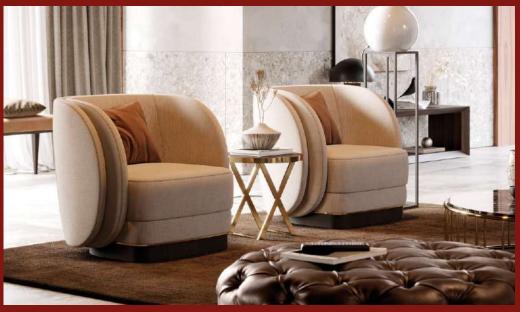

## Ambrose Armchair:

The Ambrose Armchair is a perfect example of Laskasas' evolution. Its curved silhouette offers a sense of warmth and approachability, while the high-quality materials used in its construction elevate it to a level of sophistication that is distinctively Laskasas.