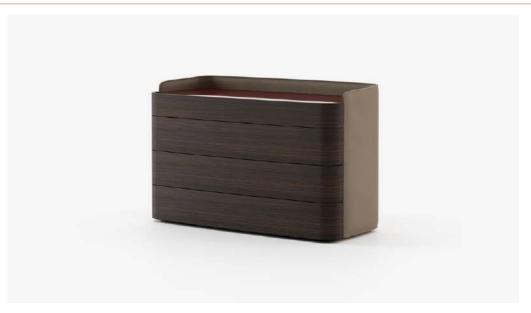

#### **Desmond** Sideboard

#### **Dimensions**

205.5x51.5x81 cm 80.90x20.27x31.88inch.

240x51.5x81 cm 94.48x20.27x31.88 inch.