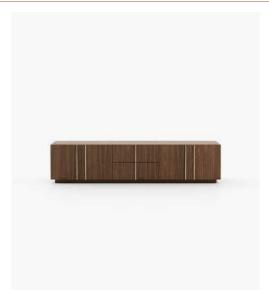

#### **Desmond** Sideboard

#### **Dimensions**

205.5x51.5x81 cm 80.90x20.27x31.88inch.

240x51.5x81 cm 94.48x20.27x31.88 inch.