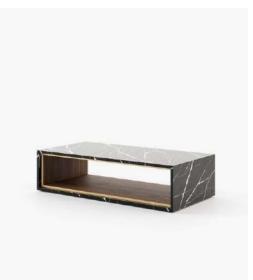

#### **Desmond** TV Cabinet

#### **Dimensions**

240x51.5x61.5 cm 94.48x20.27x24.21 inch.

205x51.5x61.5 cm 80.70x20.07x24.21 inch.