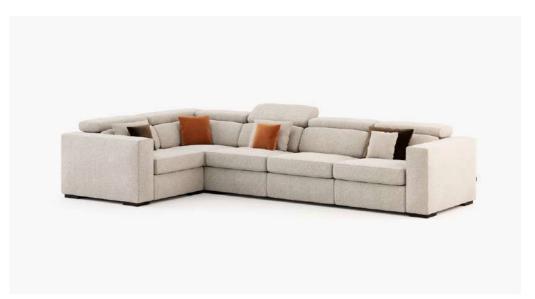

#### **Decker** Sofa

#### **Dimensions**

Right/Left arm module 100x100x82 cm 39.37x39.37x32.28 inch.

Armless module 100x100x82 cm 39.37x39.37x32.28 inch.

Pouf module 100x100x45 cm 39.37x39.37x17.71 inch.

Left/Right chaise module 100x150x82 cm 39.37x59.05x32.28 inch.

Left/Right corner module 100x150x82 cm 39.37x59.05x32.28 inch.