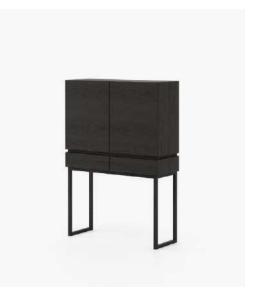

#### Dimensions

56x50x105 cm 22.04x19.68x41.33 inch.

56x50x90 cm 22.05x19.69x35.43 inch.

**Desmond** Bar Cabinet