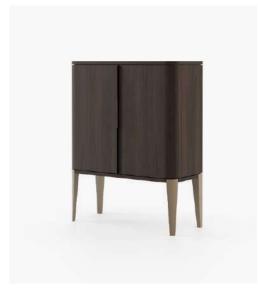

6x21,65 inch.





#### **Duane** Tv Cabinet

# **Dimensions**

220x50,5x50 cm 86.61x19.88x19.68 inch.







**Rick** Tv Cabinet

240x50x80 cm 94.48x19.68x31.5 inch.





# **Brown** Tv Cabinet

# **Dimensions**

240x50x85 cm 94.48x19.68x33.46 inch.





#### **Cuba** Tv Cabinet

# **Dimensions**

210x52x50 cm 82.67x20.47x19.68 inch.





**Ryan** Storage Unit

100x30x50 cm 39.37x11.81x19.68 inch.





# **Boris** Tv Cabinet

# **Dimensions**

240x54x80 cm 94.48x21.06x31.5 inch.





# D'Arc Tv Cabinet

# Dimensions

240x50x49 cm 94.48x19.68x19.3 inch.





#### Macau Tv Cabinet

#### **Dimensions**

220x52x50 cm 86.61x20.47x19.68 inch.





# Austen Tv Cabinet

# **Dimensions**

220x50x57.2 cm 86.61x19.69x22.52 inch.







**Cannes** Bar Cabinet

110x40x158 cm 43.3x15.74x62.20 inch.





**Alvar** Cupboard

# **Dimensions**

120x50x154 cm 47.2x19.7x60.6 inch.





**Boris** Cupboard

# Dimensions

120x54x140 cm 47.2x21.26x55.1 inch.





Cuba Bar Cabinet

100x46x140 cm 39.4x18.1x55.1 inch.





Morrison Bar Cabinet

# **Dimensions**

110x54x126 cm 43.3x21.2x49.4 inch.





The Canvas Collection





**Randolph** Suspension Lamp

131x106x136 cm 51.57x41.73x53.54 inch.





# **Janis** Suspension Lamp

#### Dimensions

180x110x133 cm 70.86x43.3x52.36 inch.

128.6x75x130 cm 50.62x29.52x24.60 inch.





# **Meredith** Suspension Lamp

# Dimensions

124x124x135 cm 48.81x48.81x53.14 inch.





**Andy** Suspension Lamp

60x188 cm 23.62x74.01 inch.

42.5x130 cm 16.73x51.18 inch.





# **Robert** Chandelier

# Dimensions

134x124x152 cm 52.75x48.81x59.84 inch.





# Jazz Chande