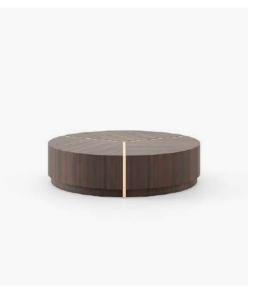

# **Riga** Coffee Table

# Dimensions

100x25 cm 39.37x9.84 inch.

Nilo Coffee Table

120x60x30 cm 47.24x23.62x11.81 inch.