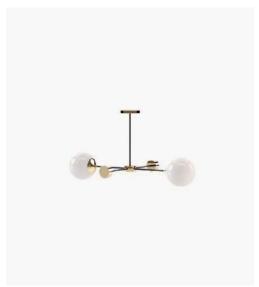

# Jazz Chandelier

# Dimensions

50x120 cm 19.68x47.24 inch.

**Darwin** Suspension Lamp

5x4x71 cm 1.8x1.6x27.8 inch.

Clarke Floor Lamp
Dimensions
30x38x140 cm
11.81x14.96x55.11 inch.

Randolph Floor Lamp

Dimensions

143x35x120 cm 56.29x13.77x47.24 inch.