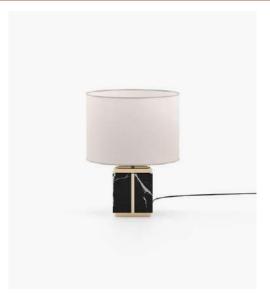

# Dimensions

18x28x154 cm 7.08x11.02x60.62 inch.

Jones Floor Lamp

35x130 cm 13.77x51.18 inch.

**Sharon** Table Lamp

Ø12x54 cm Ø4.5x21.3 inch.

ABAJOUR 45x45x30 cm 17.7x17.7x11.8 inch.

Clarke Table Lamp

# Dimensions

25x27x50 cm 9.84x10.63x19.69 inch.