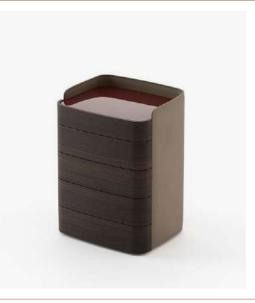

### **Pema** Chest of Drawers

#### Dimensions

136x61x85 cm 53.54x24.01x33.46 inch.

Pema Tallboy