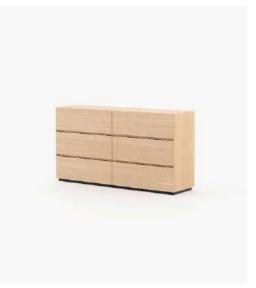

### **Pema** Chest of Drawers

#### Dimensions

136x61x85 cm 53.54x24.01x33.46 inch.

Pema Tallboy