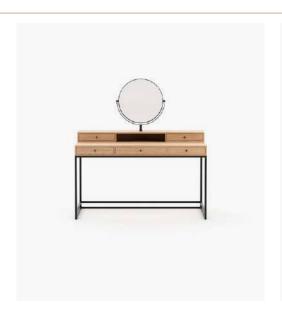

### Mangrove Bedroom - Embracing Serenity and Subtle Refinement

In the Mangrove Bedroom, every element speaks to the natural beauty and understated elegance of Comporta. Anchored by the Clare Bed, the room invites restfulness, with its sleek silhouette softened by textured fabrics. Pema Bedside Tables flank the bed, offering both style and practicality, while the Albert Bench provides a versatile touch at the foot of the bed, perfect for quiet moments or as a resting place for personal items.

A dedicated dressing area enhances the room's calm atmosphere, with the Pema Dressing Table and Yasmin Stool at its heart, where warm finishes and thoughtful design create a soothing space for daily rituals. In the closet area, the Sen Side Table and Francis Square Pouf add subtle functionality that blends in with the overall space.

#### Pema Dressing Table

#### Dimensions

136x60x114 cm 53.54x23.62x44.88 inch.

**Yasmin** Dressing Table Stool