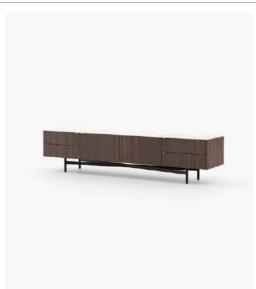

#### **Desmond** TV Cabinet

#### **Dimensions**

240x51.5x61.5 cm 94.48x20.27x24.21 inch.

205x51.5x61.5 cm 80.70x20.07x24.21 inch.