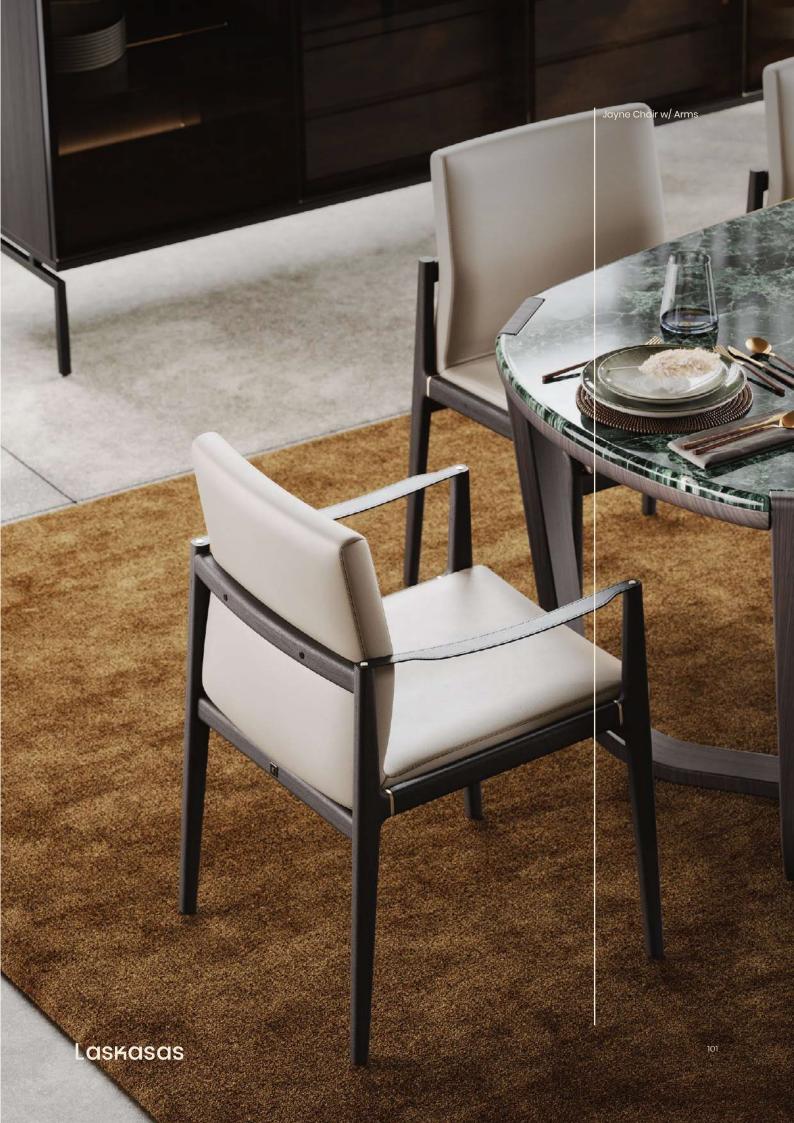

## Dimensions

54x55x82 cm 21.26x21.65x32.28 inch.

The Canvas Collection

Simone Chair

55x59x93 cm 21.65x23.22x35.43 inch.

Jayne Chair w/ arms

## Dimensions

54x55x82 cm 21.26x21.65x32.28 inch.