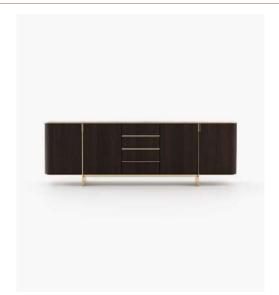

#### **Desmond** Sideboard

#### **Dimensions**

205.5x51.5x81 cm 80.90x20.27x31.88inch.

240x51.5x81 cm 94.48x20.27x31.88 inch.