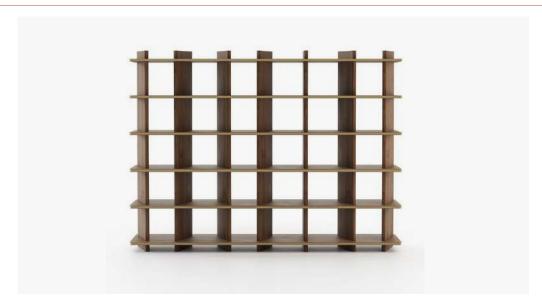

The Mandela Bookshelf contributes to the modern aesthetic with its modular wood veneer design, reflecting contemporary architectural principles. Surrounded by natural light and the lush beauty of the outdoors, this living area becomes a peaceful retreat that encourages relaxation and connection with nature, embodying the harmonious lifestyle of Comporta.

#### Mandela Bookshelf

#### **Dimensions**

220x40x195 cm 86.61x15.74x76.77 inch.

320x40x238 125.98x15.75x93.70 inch.