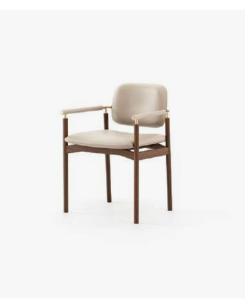

## Dimensions

130x60x40 cm 51.18x23.62x15.74 inch.

Dale Chair

58,5x49x78 cm 23.03x19.29x30.70 inch.

66x49x78 cm 26.0x19.3x30.7 inch.

Lili Chair