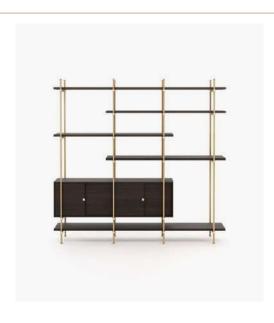

## **Biel** Bookshelf

#### **Dimensions**

124x39x200 cm 48.81x15.35x78.74 inch.