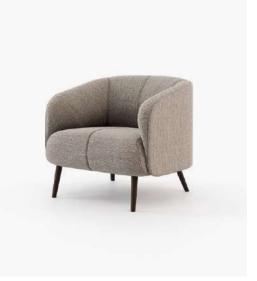

This philosophy is embodied in some of our most iconic pieces, which continue to define Laskasas' aesthetic. Discover them on the following page.

Dale Chair:
A symbol of minimalist elegance, the Dale Chair reflects Pedro's philosophy of combining sleek design with exceptional comfort. Its clean lines and sophisticated materials make it a standout in any space, representing the essence of contemporary design with a timeless appeal.