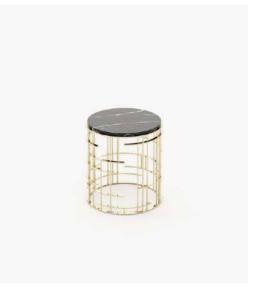

#### **Sen** Side Table

#### **Dimensions**

Tall Side Table D 50x60 cm D 19.69x23.62 inch.

Small Side Table D 80x40 cm D 23.62x15.75 inch.