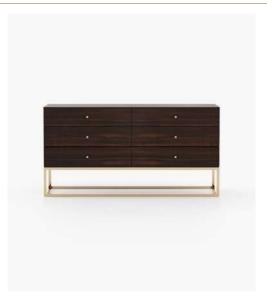

#### **Desmond** Sideboard

#### **Dimensions**

205.5x51.5x81 cm 80.90x20.27x31.88inch.

240x51.5x81 cm 94.48x20.27x31.88 inch.