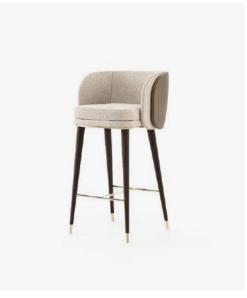

#### Ambrose Bar Stool

#### Dimensions

56x50x105 cm 22.04x19.68x41.33 inch.

56x50x90 cm 22.05x19.69x35.43 inch.

**Desmond** Bar Cabinet