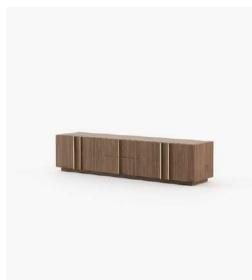

# Austen Tv Cabinet

# **Dimensions**

220x50x57.2 cm 86.61x19.69x22.52 inch.

**Cannes** Bar Cabinet

110x40x158 cm 43.3x15.74x62.20 inch.

**Alvar** Cupboard