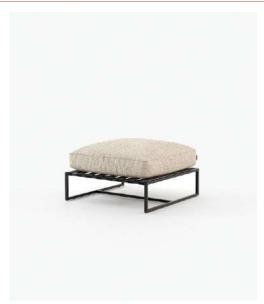

ment is carefully crafted to enhance the outdoor experience.

is also what makes the brand so unique: the endless customisation options. We believe that outdoor spaces should reflect people's tastes and preferences: from plush seating options to elegant coffee tables, each product is customisable with the ultimate attention to quality craftsmanship and innovative design.

It is time to experience the softness and comfort of Laskasas' First Outdoor Collection and take outdoor living to the next level.





**Badi** Coffee Table

80x80x23 cm 31.49x31.49x29.92 inch.





# **Badi** Left Arm Module

## **Dimensions**

86x84x76 cm 33.86x33x29.92 inch.





#### **Badi** Armchair

## Dimensions

88x84x76 cm 34.65x33x29.92 inch.





**Badi** Right Arm Module

86x84x76 cm 33.86x33x29.92 inch.





## **Badi** Pouf

## **Dimensions**

80x80x38.5 cm 31.49x31.49x15.16 inch.





## **Badi** Armless Module

## Dimensions

80x84x76 cm 31.49x33x29.92 inch.





Salim Coffee Table

90x80x20 cm 35.43x31.49x7.87 inch.



# Salim Lounger

#### **Dimensions**

210x77x29 cm 82.68x30.31x11.41 inch.





#### Salim Pouf

#### **Dimensions**

89.5x80x40 cm 35.24x31.49x15.75 inch.





**Salim** Left Arm Module

91x80x65 cm 35.82x31.49x25.59 inch.





## **Salim** Right Arm Module

#### **Dimensions**

91x80x65 cm 35.82x31.49x25.59 inch.





## Salim Armless Module

# Dimensions

89.5x80x65 cm 35.24x31.49x25.59 inch.

# Laskasas, Collection

Laskasas



## Brooke Bed

#### **Dimensions**

180x218x90 cm 70.86x85.98x35.43 inch.

170x218x90 cm 66.93x85.98x35.43 inch.

200x218x90 cm 78.74x85.98x35.