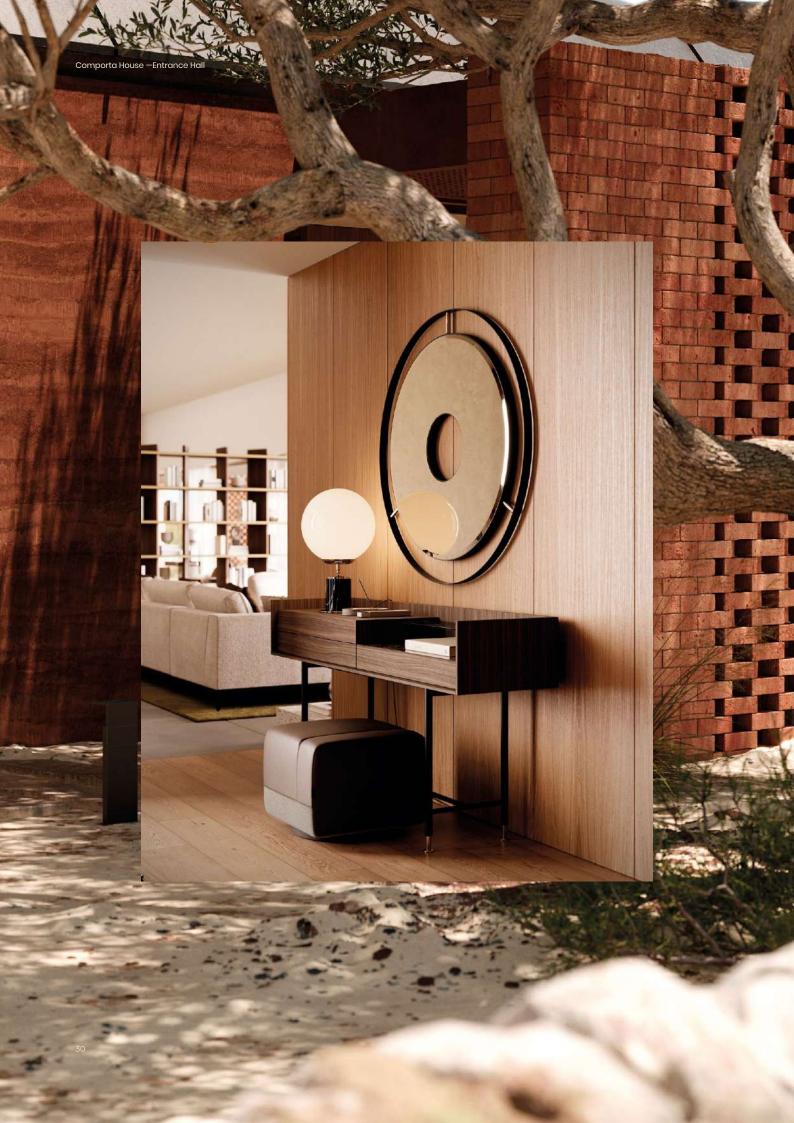

## Ark Hallway: Where Elegance Meets Contemporary Form

The Ark Hallway draws inspiration from the calming beauty of Comporta's landscapes, blending openness with natural elegance. Anchored by the Desmond Console, this entry space balances function and style, with its slender frame and glass accents lending an airy touch. Featuring stainless steel and wood veneer, the console offers a subtle sophistication that captures the peaceful atmosphere of Comporta. To complete the scene, the leather-covered Francis Pouf adds a welcoming touch, making the space as welcoming as it is sophisticated.

The Ark Hallway introduces a graceful, coastal-inspired aesthetic, setting a serene tone for the home.