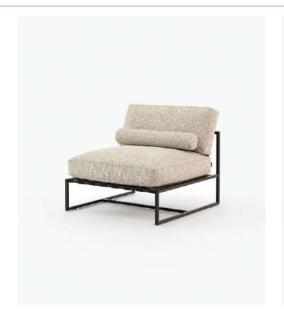

## **Badi** Armless Module

## Dimensions

80x84x76 cm 31.49x33x29.92 inch.

Salim Coffee Table

90x80x20 cm 35.43x31.49x7.87 inch.