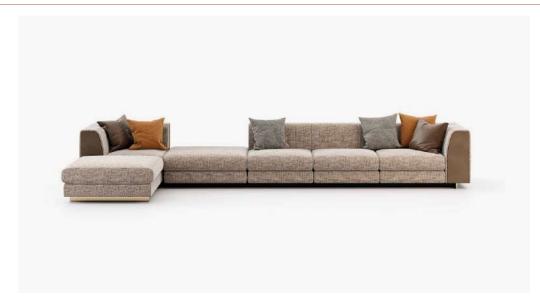

## Fletcher Sofa

#### **Dimensions**

Drawers Module: 45x100x40 cm 17.7x39.4x15.7 inch.

Left/Right Drawer Module: 168x100x93 cm 66.1x39.4x36.6 inch.

Armless Module: 145x100x93 cm 57.1x39.4x36.6 inch.

Chaise Longue Module: 135x150x93 cm 53.1x59.1x36.6 inch.

Left/Right Arm Module: 145x100x93 cm 57.1x39.4x36.6 inch.

Left/Right Corner Module: 100x100x93 cm 39.4x39.4x36.6 inch.

Pouf Module: 125x100x42 cm 49.2x39.4x16.5 inch.