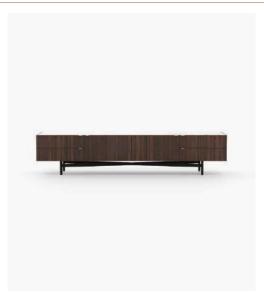

#### **Desmond** Sideboard

#### **Dimensions**

205.5x51.5x81 cm 80.90x20.27x31.88inch.

240x51.5x81 cm 94.48x20.27x31.88 inch.