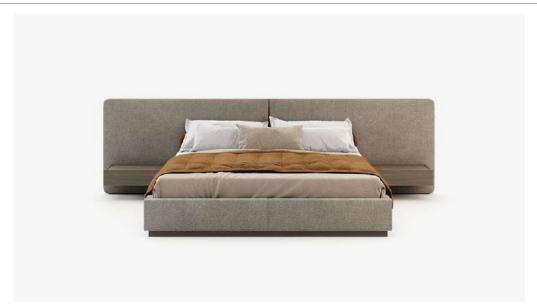

## Brooke Bed

#### **Dimensions**

180x218x90 cm 70.86x85.98x35.43 inch.

170x218x90 cm 66.93x85.98x35.43 inch.

200x218x90 cm 78.74x85.98x35.43 inch.