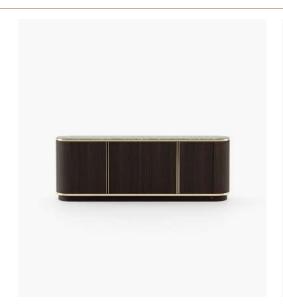

#### **Desmond** Sideboard

#### **Dimensions**

205.5x51.5x81 cm 80.90x20.27x31.88inch.

240x51.5x81 cm 94.48x20.27x31.88 inch.