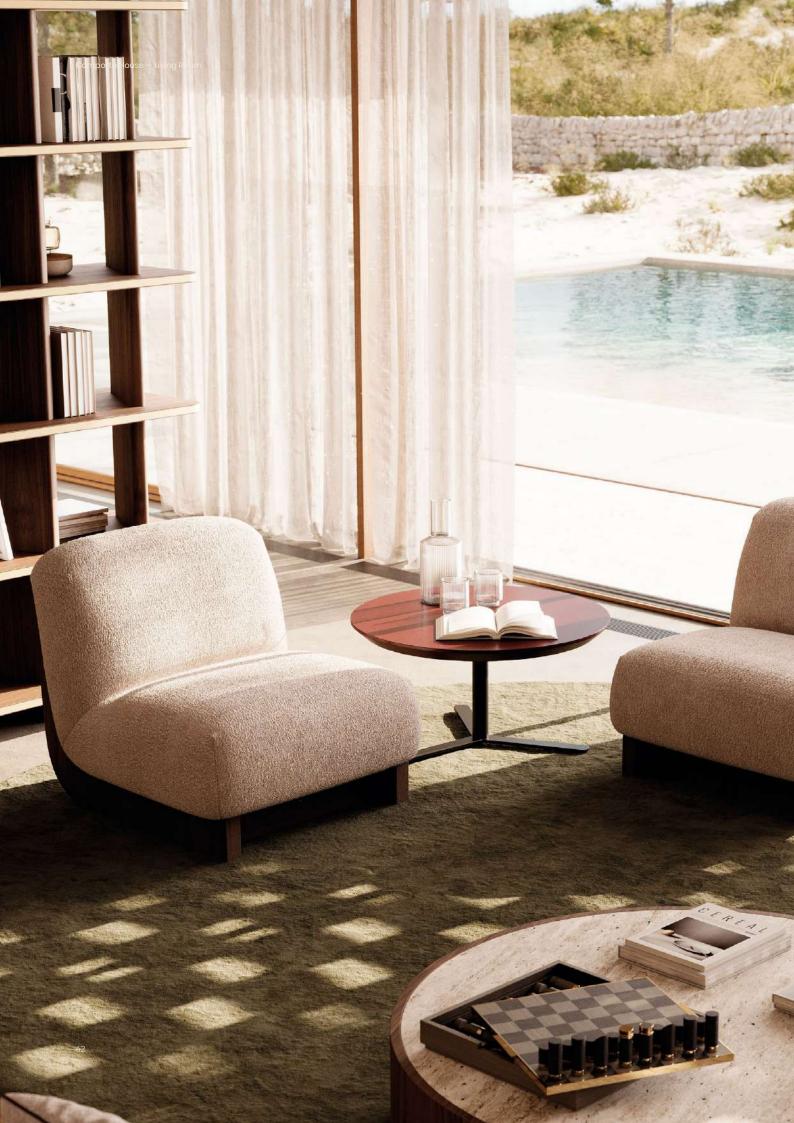

s of clouds. Their rounded and enveloping shape embodies the essence of Japanese design, prioritising simplicity and elegance while allowing the natural beauty of the wood veneer to take centre

stage. Complementing these inviting armchairs is the Decker Sofa, featuring a modular form that offers both versatility and comfort, making it a perfect choice for relaxation or social gatherings.

Adding to the refined aesthetic is the Desmond TV Cabinet, crafted from a combination of glass and wood veneer. Its minimalist design and sleek lines contribute to a sense of lightness and clarity in the space. The Gold Coffee Table topped with travertine, introduces a texture reminiscent of Comporta's beachy rocks, beautifully tying the elements together and reinforcing the room's serene atmosphere.











### Lettered Olive Dining Room - A Harmonious Blend of Style and Functionality

Embodying the essence of relaxed sophistication, the Lettered Olive Dining Room seamlessly merges the kitchen and dining areas into a harmonious open space. At its heart, the Kahlo Dining Table invites gatherings and shared moments, exuding contemporary elegance. The Ava Dining Chairs complement the table beautifully, offering both comfort and style for leisurely meals with family and friends.

In the kitchen area, the Dale Bar Stools provide additional seating, enhancing the room's open and airy feel while maintaining a modern aesthetic. This thoughtful design

creates a welcoming environment that encourages connection and togetherness, perfect for both everyday dining and special occasions.

As the fi