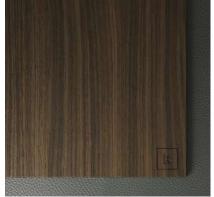

### **VENEERS**

TYPE A Natural oak

TYPE A
Santos rosewood veneer matte

TYPE A Walnut veneer matte

**TYPE A**Smoked eucalyptus veneer matte

TYPE A Smoked oak veneer matte

TYPE B
Grey eucalyptus veneer matte

TYPE B
Black ash veneer matte