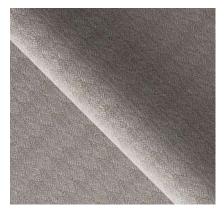

### **BOUCLE**

TYPE B — BOUCLE Dom noir de lune

TYPE B — BOUCLE Dom gris nuage

TYPE B — BOUCLE Dom blanc

TYPE B — BOUCLE Dom pearl