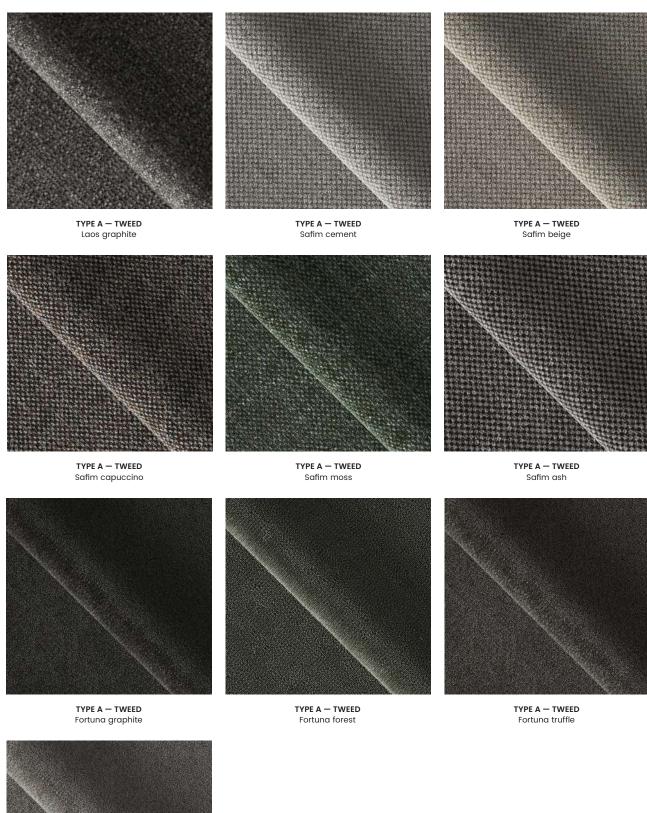

### **TWEED**

TYPE B — TWEED

Laos sage

Laos sand

TYPE A — TWEED
Fortuna sand