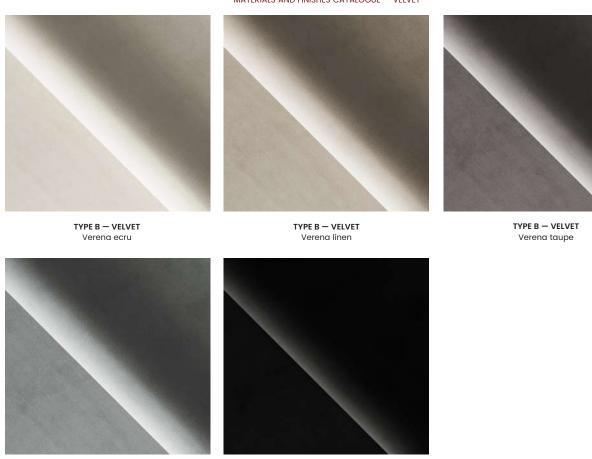

### **VELVET**

Vienna safira

Vienna taupe

Vienna teja

**TYPE B — VELVET** Verena light gray

TYPE B — VELVET

Verena black