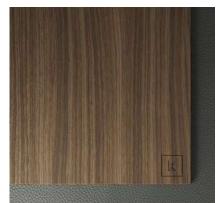

### **VENEERS**

TYPE A Natural oak

TYPE A
Santos rosewood veneer matte

TYPE A Walnut veneer matte

**TYPE A**Smoked eucalyptus veneer matte

TYPE A Smoked oak veneer matte

TYPE B
Grey eucalyptus veneer matte

TYPE B
Black ash veneer matte